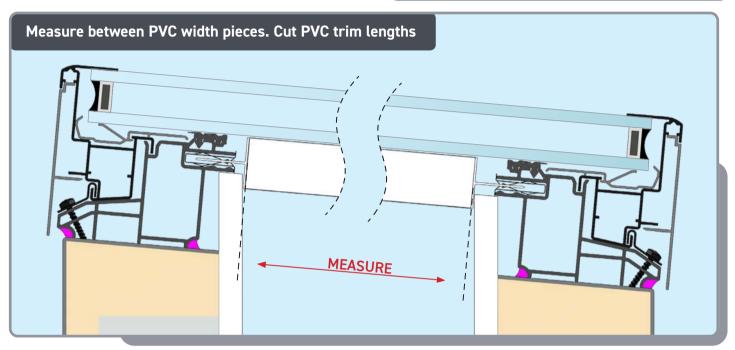

## Korniche Flat Glass™

Installation Guide









### PLACEMENT













### FIXING











### SEALING















Leave no excess

# 







### **INSTALLING CORNER CAPS**

















Store PVC trims safely until required.



Ensure corner clip is positioned correctly

### INSTALL PLASTERBOARD



Plasterboard (not supplied)







Top of plasterboard must sit up to this face

# CUTTING AND INSTALLING PVC TRIM WIDTHS x2









### CUTTING AND INSTALLING PVC TRIM LENGTHS













### **COMPONENTS LIST**

#### Not to Scale



PAN HEAD TORX SECURITY SCREW SELF TAPPING 4.8 (No.10) x 3in A-06118



SOCKET HEAD CAP SCREW M4 x 25 8.8 BZP A-06124



No.10 x 1/2"mm (4.8mm x 12mm) SELF TAPPING TORX (T25) BUTTON HEAD SCREW BZP **A-06725** 



½" DRIVE T25 SECURITY TORX BIT A-06769



FG EAVES CORNER MOULDING A-06114



FG CORNER COVER CASTING DG MF A-06727



FG CORNER COVER CASTING TG MF A-06728



FG RETAINER CORNER KEY A-06106



FG CORNER KEY A-06122



FG CORNER KEY PAWL A-02775



FG FIXING CLIP A-06110



FG EAVES BEAM FIXING CUP A-06111



FG EAVES BEAM FIXING CUP THREADED A-06112



FG COVER FASCIA CLIP A-06720



FG INTERNAL TRIM CLIP A-06724



FG CORNER COVER CLIP A-06726

### COMPONENTS LIST

#### Not to Scale



FG GLASS RETAINER PROFILE DG A-06102



FG