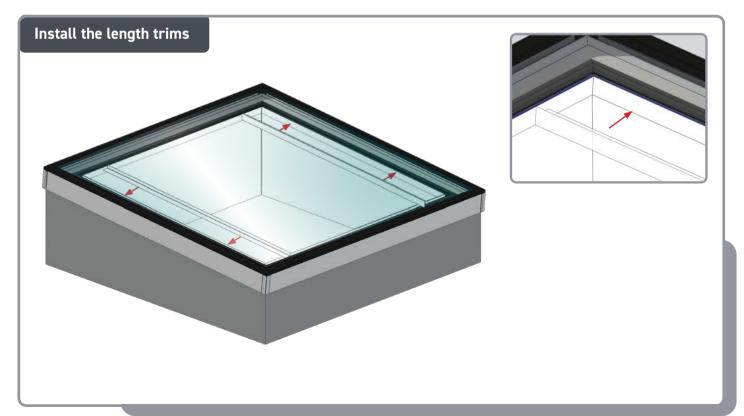

## Korniche Flat Glass™

Installation Guide









### PLACEMENT













### FIXING











### SEALING















Leave no excess

# 







### **INSTALLING CORNER CAPS**

















Store PVC trims safely until required.



Ensure corner clip is positioned correctly

### INSTALL PLASTERBOARD



Plasterboard (not supplied)







Top of plasterboard must sit up to this face

# CUTTING AND INSTALLING PVC TRIM WIDTHS x2









### CUTTING AND INSTALLING PVC TRIM LENGTHS













### **COMPONENTS LIST**

#### Not to Scale



PAN HEAD TORX SECURITY SCREW SELF TAPPING 4.8 (No.10) x 3in A-06118



SOCKET HEAD CAP SCREW M4 x 25 8.8 BZP A-06124



No.10 x 1/2"mm (4.8mm x 12mm) SELF TAPPING TORX (T25) BUTTON HEAD SCREW BZP **A-06725** 



½" DRIVE T25 SECURITY TORX BIT A-06769



FG EAVES CORNER MOULDING A-06114



FG CORNER COVER CASTING DG MF A-06727



FG CORNER COVER CASTING TG MF A-06728



FG RETAINER CORNER KEY A-06106



FG CORNER KEY A-06122



FG CORNER KEY PAWL A-02775



FG FIXING CLIP A-06110



FG EAVES BEAM FIXING CUP A-06111



FG EAVES BEAM FIXING CUP THREADED A-06112



FG COVER FASCIA CLIP A-06720



FG INTERNAL TRIM CLIP A-06724



FG CORNER COVER CLIP A-06726

### COMPONENTS LIST

#### Not to Scale



FG GLASS RETAINER PROFILE DG A-06102



FG GL