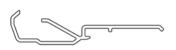

½" DRIVE T25 SECURITY TORX BIT A-06769

FG EAVES CORNER MOULDING A-06114

FG CORNER COVER CASTING DG MF A-06727

FG CORNER COVER CASTING TG MF A-06728

FG RETAINER CORNER KEY A-06106

FG CORNER KEY A-06122

FG CORNER KEY PAWL A-02775