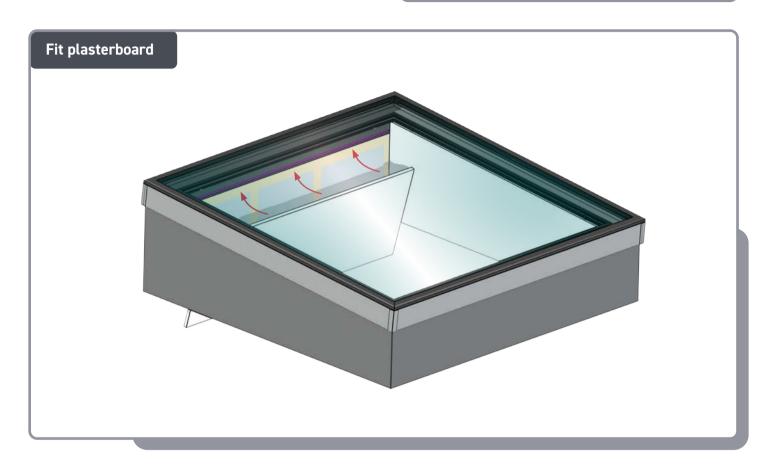

### INSTALL PLASTERBOARD

Plasterboard (not supplied)

Top of plasterboard must sit up to this face