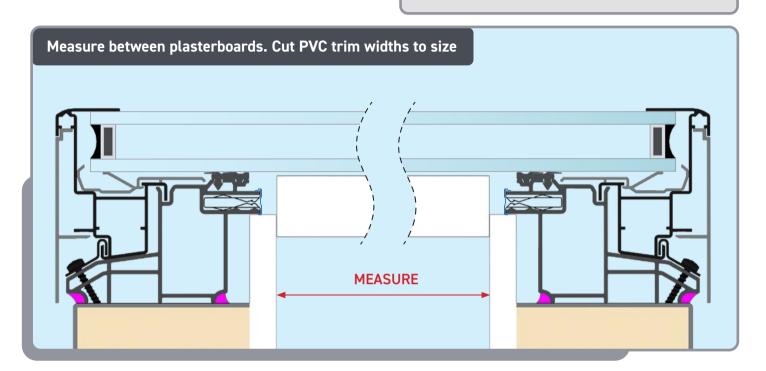

## Korniche Flat Glass™

Installation Guide









### PLACEMENT













### FIXING











### SEALING















Leave no excess

# 







### **INSTALLING CORNER CAPS**

















Store PVC trims safely until required.



Ensure corner clip is positioned correctly

### INSTALL PLASTERBOARD



Plasterboard (not supplied)







Top of plasterboard must sit up to this face

# CUTTING AND INSTALLING PVC TRIM WIDTHS x2









### CUTTING AND INSTALLING PVC TRIM LENGTHS













### **COMPONENTS LIST**

#### Not to Scale



PAN HEAD TORX SECURITY SCREW SELF TAPPING 4.8 (No.10) x 3in A-06118



SOCKET HEAD CAP SCREW M4 x 25 8.8 BZP A-06124



No.10 x 1/2"mm (4.8mm x 12mm) SELF TAPPING TORX (T25) BUTTON HEAD SCREW BZP **A-06725** 



½" DRIVE T25 SECURITY TORX BIT A-06769



FG EAVES CORNER MOULDING A-06114



FG CORNER COVER CASTING DG MF A-06727



FG CORNER COVER CASTING TG MF A-06728



FG RETAINER CORNER KEY A-06106



FG CORNER KEY A-06122



FG CORNER KEY PAWL A-02775



FG FIXING CLIP A-06110



FG EAVES BEAM FIXING CUP A-06111



FG EAVES BEAM FIXING CUP THREADED A-06112



FG COVER FASCIA CLIP A-06720



FG INTERNAL TRIM CLIP A-06724



FG CORNER COVER CLIP A-06726

### COMPONENTS LIST

####