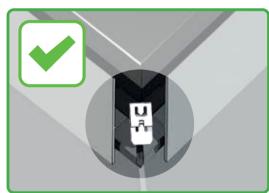

### **INSTALLING CORNER CAPS**

Store PVC trims safely until required.

Ensure corner clip is positioned correctly