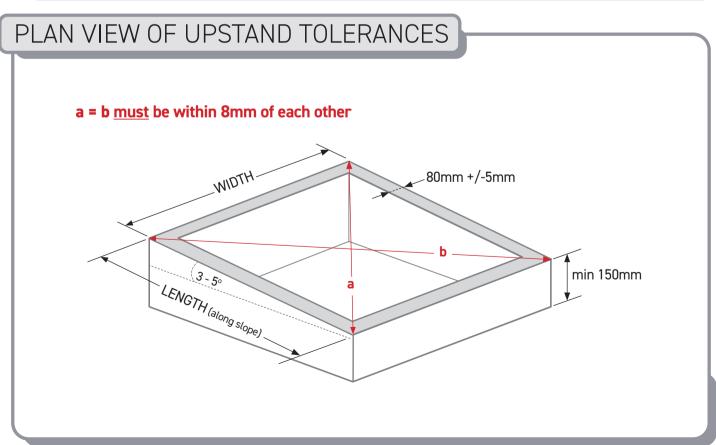

## Korniche Flat Glass™

Installation Guide









### PLACEMENT













### FIXING











### SEALING















Leave no excess

# 







### **INSTALLING CORNER CAPS**

















Store PVC trims safely until required.



Ensure corner clip is positioned correctly

### INSTALL PLASTERBOARD



Plasterboard (not supplied)







Top of plasterboard must sit up to this face

# CUTTING AND INSTALLING PVC TRIM WIDTHS x2









### CUTTING AND INSTALLING PVC TRIM LENGTHS













### **COMPONENTS LIST**

#### Not to Scale



PAN HEAD TORX SECURITY SCREW SELF TAPPING 4.8 (No.10) x 3in A-06118



SOCKET HEAD CAP SCREW M4 x 25 8.8 BZP A-06124



No.10 x 1/2"mm (4.8mm x 12mm) SELF TAPPING TORX (T25) BUTTON HEAD SCREW BZP **A-06725** 



½" DRIVE T25 SECURITY TORX BIT A-06769



FG EAVES CORNER MOULDING A-06114



FG COR