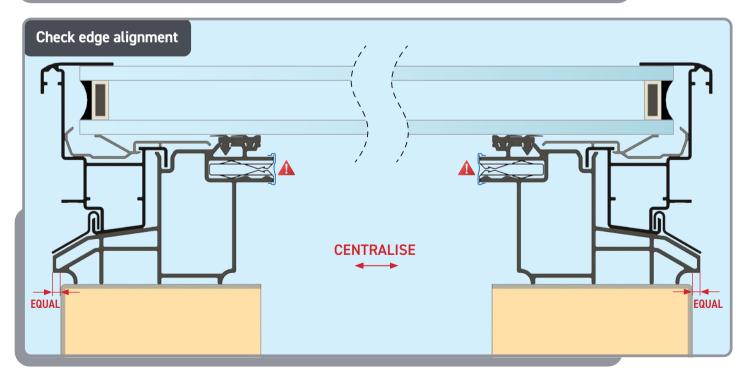

## Korniche Flat Glass™

Installation Guide









### PLACEMENT













### FIXING











### SEALING















Leave no excess

# 







### **INSTALLING CORNER CAPS**

















Store PVC trims safely until required.



Ensure corner clip is positioned correctly

### INSTALL PLASTERBOARD



Plasterboard (not supplied)







Top of plasterboard must sit up to this face

# CUTTING AND INSTALLING PVC TRIM WIDTHS x2









### CUTTING AND INSTALLING PVC TRIM LENGTHS













### **COMPONENTS LIST**

#### Not to Scale



PAN HEAD TORX SECURITY SCREW SELF TAPPING 4.8 (No.10) x 3in A-06118



SOCKET HEAD CAP SCREW M4 x 25 8.8 BZP A-06124



No.10 x 1/2"mm (4.8mm x 12mm) SELF TAPPING TORX (T25) BUTTON HEAD SCREW BZP **A-06725** 



½" DRIVE T25 SECURITY TORX BIT A-06769



FG EAVES CORNER MOULDING A-06114



FG CORNER COVER CASTING DG MF A