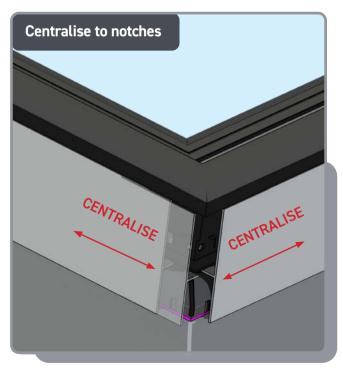

### **INSTALLING CORNER CAPS**

Store PVC trims safely until required.

Ensure corner clip is positioned correctly