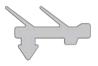

½" DRIVE T25 SECURITY TORX BIT A-06769

FG EAVES CORNER MOULDING A-06114

FG CORNER COVER CASTING DG MF A-06727

FG CORNER COVER CASTING TG MF A-06728

FG RETAINER CORNER KEY A-06106

FG CORNER KEY A-06122

FG CORNER KEY PAWL A-02775