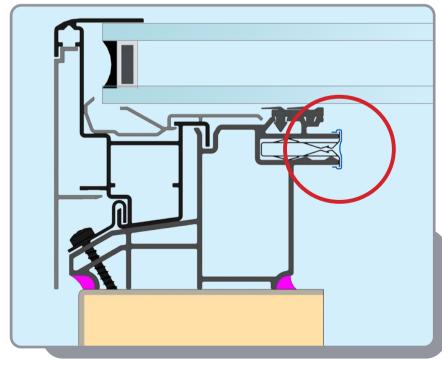

### **INSTALLING CORNER CAPS**

Store PVC trims safely until required.

Ensure corner clip is positioned correctly