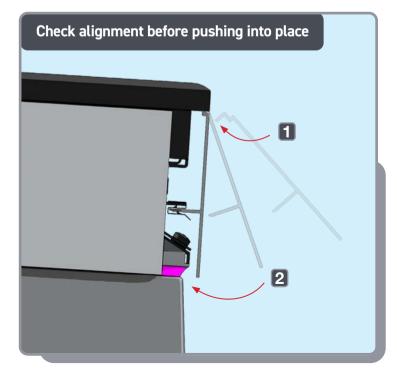

### **INSTALLING CORNER CAPS**

Store PVC trims safely until required.

Ensure corner clip is positioned correctly