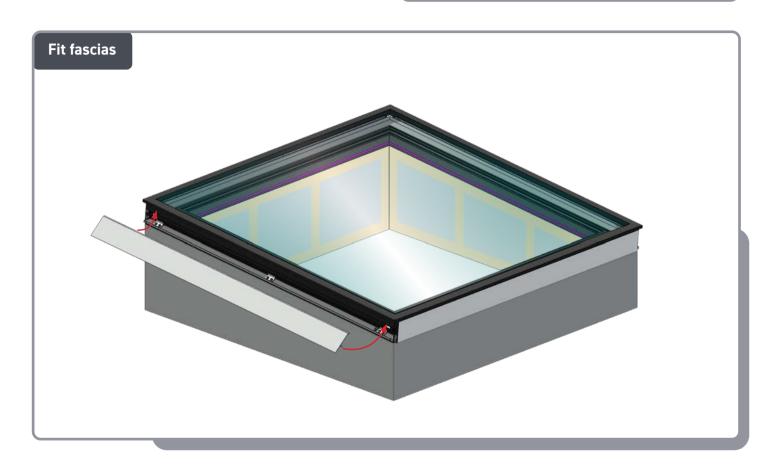

# CUTTING AND INSTALLING PVC TRIM WIDTHS x2

### CUTTING AND INSTALLING PVC TRIM LENGTHS