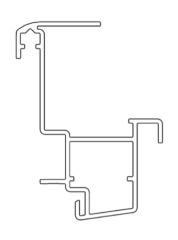

#### Not to Scale

FG GLASS RETAINER PROFILE DG A-06102

FG GLASS RETAINER PROFILE TG A-06115

FG EAVES BEAM PROFILE A-06103

FG GLAZING RETAINER SEAL A-06711

FG BLACK RIGID PVC GLAZING SHOE PROFILE A-06109

FG WHITE INTERNAL TRIM PVC PROFILE A-06719