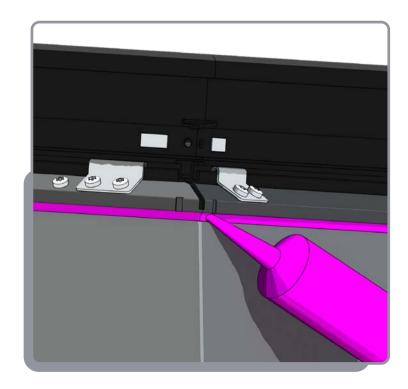

## Korniche Flat Glass™

Installation Guide









### PLACEMENT













### FIXING











### SEALING















Leave no excess

# 







### **INSTALLING CORNER CAPS**

















Store PVC trims safely until required.



Ensure corner clip is positioned correctly

### INSTALL PLASTERBOARD



Plasterboard (not supplied)







Top of plasterboard must sit up to this face

# CUTTING AND INSTALLING PVC TRIM WIDTHS x2









### CUTTING AND INSTALLING PVC TRIM LENGTHS













### **COMPONENTS LIST**

#### Not to Scale



PAN HEAD TORX SECURITY SCREW SELF TAPPING 4.8 (No.10) x 3in A-06118



SOCKET HEAD CAP SCREW M4 x 25 8.8 BZP A-06124



No.10 x 1/2"mm (4.8mm x 12mm) SELF TAPPING TORX (T25) BUTTON HEAD SCREW BZP **A-06725** 



½" DRIVE T25 SECURITY TORX BIT A-06769



FG EAVES CORNER MOULDING A-06114



FG CORNER COVER CASTING DG MF A-06727



FG CORNER COVER CASTING TG MF A-06728