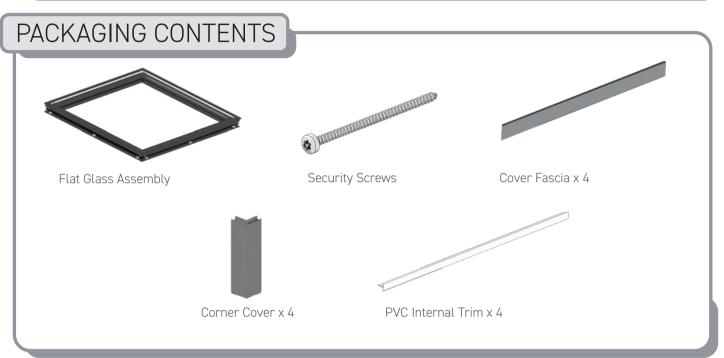

## Korniche Flat Glass™

Installation Guide









### PLACEMENT













### FIXING











### SEALING















Leave no excess

# 







### **INSTALLING CORNER CAPS**

















Store PVC trims safely until required.



Ensure corner clip is positioned correctly

### INSTALL PLASTERBOARD



Plasterboard (not supplied)







Top of plasterboard must sit up to this face

# CUTTING AND INSTALLING PVC TRIM WIDTHS x2









### CUTTING AND INSTALLING PVC TRIM LENGTHS













### **COMPONENTS LIST**

#### Not to Scale



PAN HEAD TORX SECURITY SCREW SELF TAPPING 4.8 (No.10) x 3in A-06118



SOCKET HEAD CAP SCREW M4 x 25 8.8 BZP A-06124



No.10 x 1/2"mm (4.8mm x 12mm) SELF TAPPING TORX (T25) BUTTON HEAD SCREW BZP **A-06725** 



½" DRIVE T25 SECURITY TORX BIT A-06769



FG EAVES CORNER MOULDING A-06114



FG C