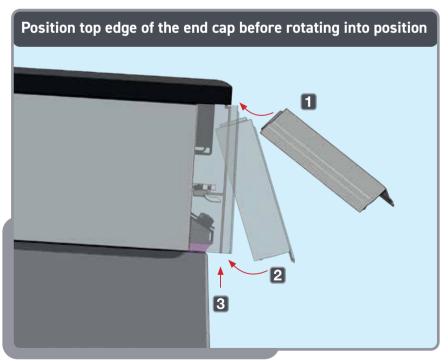

### **INSTALLING CORNER CAPS**

Store PVC trims safely until required.

Ensure corner clip is positioned correctly