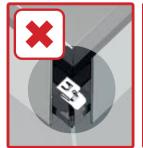

### **INSTALLING CORNER CAPS**

Store PVC trims safely until required.

Ensure corner clip is positioned correctly