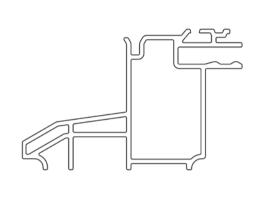

### **COMPONENTS LIST**

#### Not to Scale

PAN HEAD TORX SECURITY SCREW SELF TAPPING 4.8 (No.10) x 3in A-06118

SOCKET HEAD CAP SCREW M4 x 25 8.8 BZP A-06124

No.10 x 1/2"mm (4.8mm x 12mm) SELF TAPPING TORX (T25) BUTTON HEAD SCREW BZP **A-06725** 

½" DRIVE T25 SECURITY TORX BIT A-06769

FG EAVES CORNER MOULDING A-06114

FG CORNER COVER CASTING DG MF A-06727

FG CORNER COVER CASTING TG MF A-06728

FG RETAINER CORNER KEY A-06106

FG CORNER KEY A-06122

FG CORNER KEY PAWL A-02775

FG FIXING CLIP A-06110

FG EAVES BEAM FIXING CUP A-06111

FG EAVES BEAM FIXING CUP THREADED A-06112

FG COVER FASCIA CLIP A-06720

FG INTERNAL TRIM CLIP A-06724

FG CORNER COVER CLIP A-06726