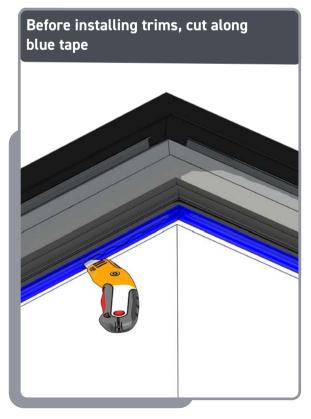

### **INSTALLING CORNER CAPS**

Store PVC trims safely until required.

Ensure corner clip is positioned correctly