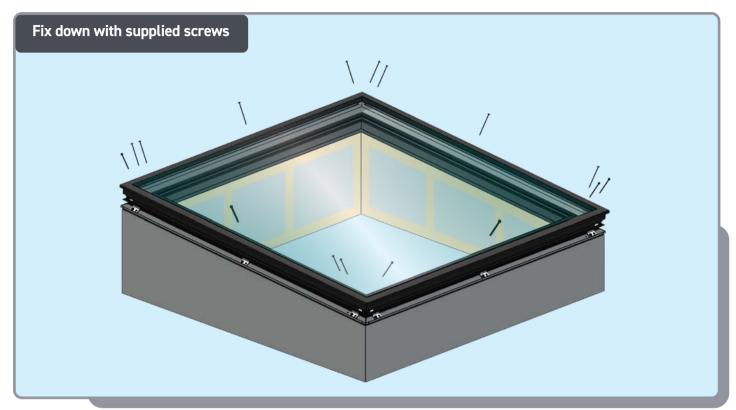

## Korniche Flat Glass™

Installation Guide









### PLACEMENT













### FIXING











### SEALING















Leave no excess

# 







### **INSTALLING CORNER CAPS**

















Store PVC trims safely until required.



Ensure corner clip is positioned correctly

### INSTALL PLASTERBOARD



Plasterboard (not supplied)







Top of plasterboard must sit up to this face

# CUTTING AND INSTALLING PVC TRIM WIDTHS x2









### CUTTING AND INSTALLING PVC TRIM LENGTHS













### **COMPONENTS LIST**

#### Not to Scale



PAN HEAD TORX SECURITY SCREW SELF TAPPING 4.8 (No.10) x 3in A-06118



SOCKET HEAD CAP SCREW M4 x 25 8.8 BZP A-06124



No.10 x 1/2"mm (4.8mm x 12mm) SELF TAPPING TORX (T25) BUTTON HEAD SCREW BZP **A-06725** 



½" DRIVE T25 SECURITY TORX BIT A-06769



FG EAVES CORNER MOULDING A-06114



FG CORNER COVER CASTING DG MF A-06727



FG CORNER CO