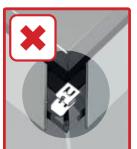

### **INSTALLING CORNER CAPS**

Store PVC trims safely until required.

Ensure corner clip is positioned correctly