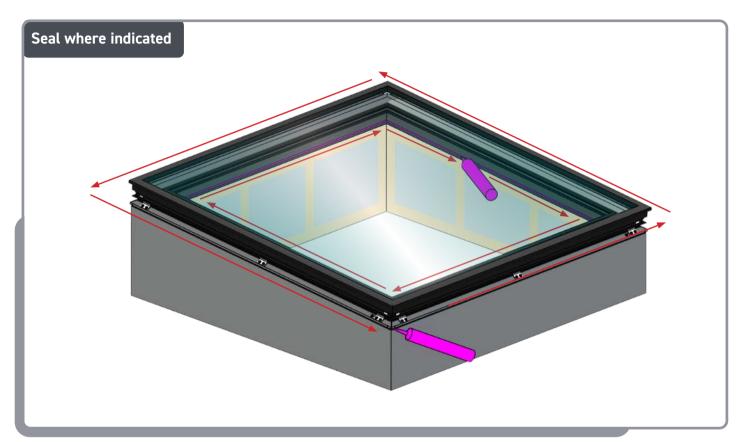

## Korniche Flat Glass™

Installation Guide









### PLACEMENT













### FIXING











### SEALING















Leave no excess

# 







### **INSTALLING CORNER CAPS**

















Store PVC trims safely until required.



Ensure corner clip is positioned correctly

### INSTALL PLASTERBOARD



Plasterboard (not supplied)







Top of plasterboard must sit up to this face

# CUTTING AND INSTALLING PVC TRIM WIDTHS x2









### CUTTING AND INSTALLING PVC TRIM LENGTHS













### **COMPONENTS LIST**

#### Not to Scale



PAN HEAD TORX SECURITY SCREW SELF TAPPING 4.8 (No.10) x 3in A-06118



SOCKET HEAD CAP SCREW M4 x 25 8.8 BZP A-06124



No.10 x 1/2"mm (4.8mm x 12mm) SELF TAPPING TORX (T25) BUTTON HEAD SCREW BZP **A-06725** 



½" DRIVE T25 SECURITY TORX BIT A-06769



FG EAVES CORNER MOULDING A-06114



FG CORNER COVER CASTING DG MF A-06727



FG CORNER COVER CASTING TG MF A-067