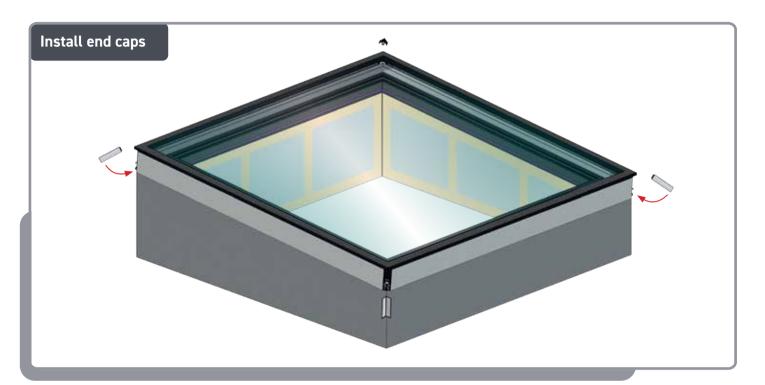

### **INSTALLING CORNER CAPS**

Store PVC trims safely until required.

Ensure corner clip is positioned correctly