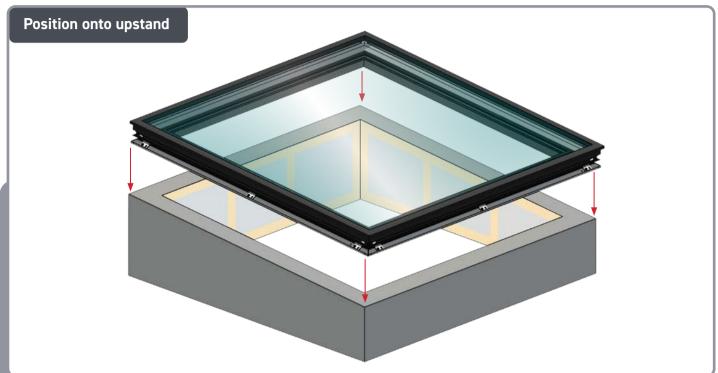

## Korniche Flat Glass™

Installation Guide









### PLACEMENT













### FIXING











### SEALING















Leave no excess

# 







### **INSTALLING CORNER CAPS**

















Store PVC trims safely until required.



Ensure corner clip is positioned correctly

### INSTALL PLASTERBOARD



Plasterboard (not supplied)







Top of plasterboard must sit up to this face

# CUTTING AND INSTALLING PVC TRIM WIDTHS x2









### CUTTING AND INSTALLING PVC TRIM LENGTHS













### **COMPONENTS LIST**

#### Not to Scale



PAN HEAD TORX SECURITY SCREW SELF TAPPING 4.8 (No.10) x 3in A-06118



SOCKET HEAD CAP SCREW M4 x 25 8.8 BZP A-06124



No.10 x 1/2"mm (4.8mm x 12mm) SELF TAPPING TORX (T25) BUTTON HEAD SCREW BZP **A-06725** 



½" DRIVE T25 SECURITY TORX BIT A-06769



FG EAVES CORNER MOULDING A-06114



FG CORNER COVER CASTING DG MF