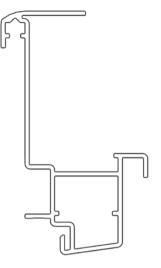

### **COMPONENTS LIST**

#### Not to Scale



PAN HEAD TORX SECURITY SCREW SELF TAPPING 4.8 (No.10) x 3in A-06118



SOCKET HEAD CAP SCREW M4 x 25 8.8 BZP A-06124



No.10 x 1/2"mm (4.8mm x 12mm) SELF TAPPING TORX (T25) BUTTON HEAD SCREW BZP **A-06725** 



½" DRIVE T25 SECURITY TORX BIT A-06769



FG EAVES CORNER MOULDING A-06114



FG CORNER COVER CASTING DG MF A-06727



FG CORNER COVER CASTING TG MF A-06728



FG RETAINER CORNER KEY A-06106



FG CORNER KEY A-06122



FG CORNER KEY PAWL A-02775



FG FIXING CLIP A-06110



FG EAVES BEAM FIXING CUP A-06111



FG EAVES BEAM FIXING CUP THREADED A-06112



FG COVER FASCIA CLIP A-06720



FG INTERNAL TRIM CLIP A-06724



FG CORNER COVER CLIP A-06726

### COMPONENTS LIST

#### Not to Scale



FG GLASS RETAINER PROFILE DG A-06102



FG GLASS RETAINER PROFILE TG A-06115



FG EAVES BEAM PROFILE A-06103



FG GLAZING RETAINER SEAL A-06711



FG BLACK RIGID PVC GLAZING SHOE PROFILE A-06109



FG WHITE INTERNAL TRIM PVC PROFILE A-06719



FG COVER FASCIA PROFILE TG MF A-06116



www.gfdhomes.co.uk