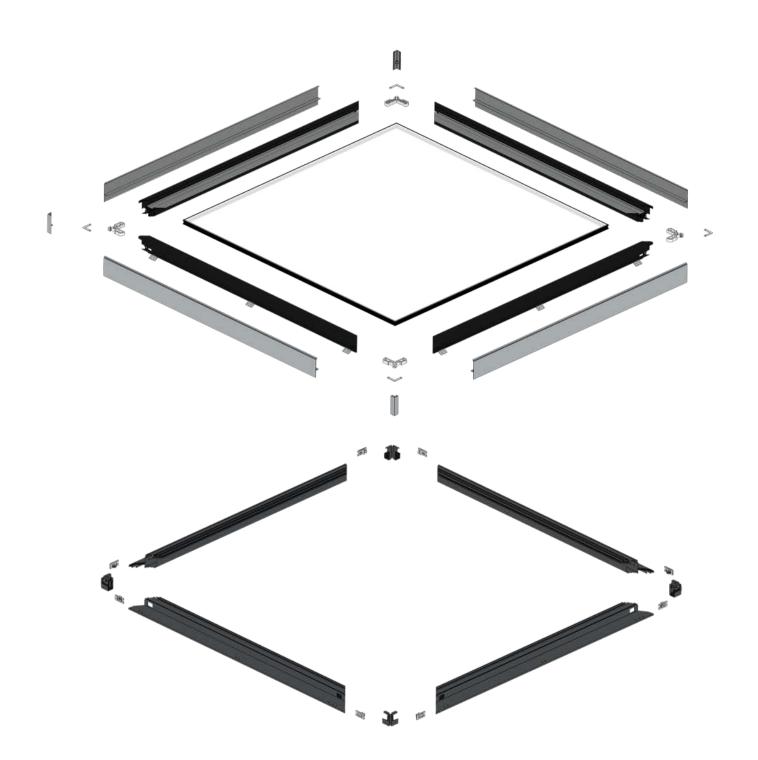

## Korniche Flat Glass™

Installation Guide









### PLACEMENT













### FIXING











### SEALING















Leave no excess

# 







### **INSTALLING CORNER CAPS**

















Store PVC trims safely until required.



Ensure corner clip is positioned correctly

### INSTALL PLASTERBOARD



Plasterboard (not supplied)







Top of plasterboard must sit up to this face

# CUTTING AND INSTALLING PVC TRIM WIDTHS x2









### CUTTING AND INSTALLING PVC TRIM LENGTHS













### **COMPONENTS LIST**

#### Not to Scale



PAN HEAD TORX SECURITY SCREW SELF TAPPING 4.8 (No.10) x 3in A-06118



SOCKET HEAD CAP SCREW M4 x 25 8.8 BZP A-06124



No.10 x 1/2"mm (4.8mm x 12mm) SELF TAPPING TORX (T25) BUTTON HEAD SCREW BZP **A-06725** 



½" DRIVE T25 SECURITY TORX BIT A-06769



FG EAVES CORNER MOULDING A-06114