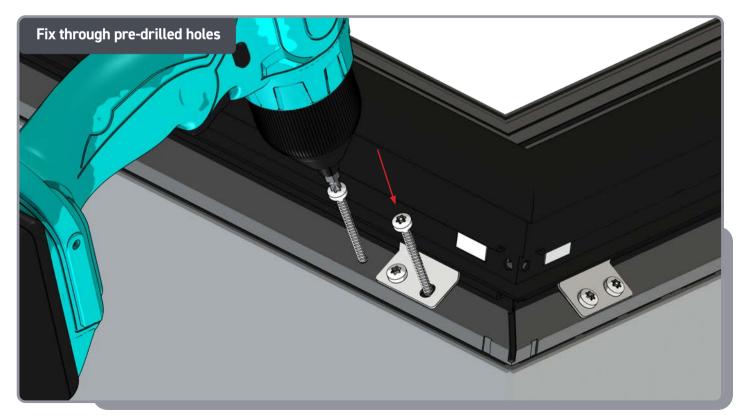

## Korniche Flat Glass™

Installation Guide









### PLACEMENT













### FIXING











### SEALING















Leave no excess

# 







### **INSTALLING CORNER CAPS**

















Store PVC trims safely until required.



Ensure corner clip is positioned correctly

### INSTALL PLASTERBOARD



Plasterboard (not supplied)







Top of plasterboard must sit up to this face

# CUTTING AND INSTALLING PVC TRIM WIDTHS x2









### CUTTING AND INSTALLING PVC TRIM LENGTHS













### **COMPONENTS LIST**

#### Not to Scale



PAN HEAD TORX SECURITY SCREW SELF TAPPING 4.8 (No.10) x 3in A-06118



SOCKET HEAD CAP SCREW M4 x 25 8.8 BZP A-06124



No.10 x 1/2"mm (4.8mm x 12mm) SELF TAPPING TORX (T25) BUTTON HEAD SCREW BZP **A-06725** 



½" DRIVE T25 SECURITY TORX BIT A-06769



FG EAVES CORNER MOULDING A-06114



FG CORNER COVER CASTING DG MF A-06727



FG CORNER COVE