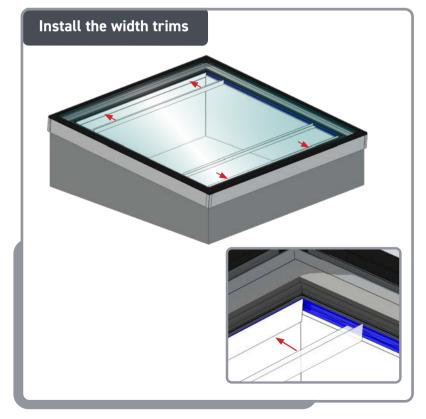

## Korniche Flat Glass™

Installation Guide









### PLACEMENT













### FIXING











### SEALING















Leave no excess

# 







### **INSTALLING CORNER CAPS**

















Store PVC trims safely until required.



Ensure corner clip is positioned correctly

### INSTALL PLASTERBOARD



Plasterboard (not supplied)







Top of plasterboard must sit up to this face

# CUTTING AND INSTALLING PVC TRIM WIDTHS x2









### CUTTING AND INSTALLING PVC TRIM LENGTHS













### **COMPONENTS LIST**

#### Not to Scale



PAN HEAD TORX SECURITY SCREW SELF TAPPING 4.8 (No.10) x 3in A-06118



SOCKET HEAD CAP SCREW M4 x 25 8.8 BZP A-06124



No.10 x 1/2"mm (4.8mm x 12mm) SELF TAPPING TORX (T25) BUTTON HEAD SCREW BZP **A-06725** 



½" DRIVE T25 SECURITY TORX BIT A-06769



FG EAVES CORNER MOULDING A-06114



FG CORNER COVER CASTING DG MF A-06727



FG CORNER COVER CASTING TG MF A-06728



FG RETAINER CORNER KEY A-06106



FG CORNER KEY A-06122



FG CORNER KEY PAWL A-02775



FG FIXING CLIP A-06110



FG EAVES BEAM FIXING CUP A-06111



FG EAVES BEAM FIXING CUP THREADED A-06112



FG COVER FASCIA CLIP A-06720



FG INTERNAL TRIM CLIP A-06724



FG CORNER COVER CLIP A-06726

### COMPONENTS LIST

#### Not