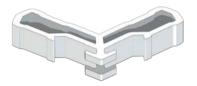

**INSTALLING CORNER CAPS**

















Store PVC trims safely until required.



Ensure corner clip is positioned correctly

### INSTALL PLASTERBOARD



Plasterboard (not supplied)







Top of plasterboard must sit up to this face

# CUTTING AND INSTALLING PVC TRIM WIDTHS x2









### CUTTING AND INSTALLING PVC TRIM LENGTHS













### **COMPONENTS LIST**

#### Not to Scale



PAN HEAD TORX SECURITY SCREW SELF TAPPING 4.8 (No.10) x 3in A-06118



SOCKET HEAD CAP SCREW M4 x 25 8.8 BZP A-06124



No.10 x 1/2"mm (4.8mm x 12mm) SELF TAPPING TORX (T25) BUTTON HEAD SCREW BZP **A-06725** 



½" DRIVE T25 SECURITY TORX BIT A-06769



FG EAVES CORNER MOULDING A-06114



FG CORNER COVER CASTING DG MF A-06727



FG CORNER COVER CASTING TG MF A-06728



FG RETAINER CORNER KEY A-06106



FG CORNER KEY A-06122



FG CORNER KEY PAWL A-02775



FG FIXING CLIP A-06110



FG EAVES BEAM FIXING CUP A-06111



FG EAVES BEAM FIXING CUP THREADED A-06112



FG COVER FASCIA CLIP A-06720



FG INTERNAL TRIM CLIP A-06724



FG CORNER COVER CLIP A-06726

### COMPONENTS LIST

#### Not to Scale



FG GLASS RETAINER PROFILE DG A-06102



FG GLASS RETAINER PROFILE TG A-06115



FG EAVES BEAM PROFILE A-06103



FG GLAZING RETAINER SEAL A-06711



FG BLACK RIGID PVC GLAZING SHOE PROFILE A-06109



FG WHITE INTERNAL TRIM PVC PROFILE A-06719



FG COVER FASCIA PROFILE TG MF A-06116



www.gfdhomes.co.uk