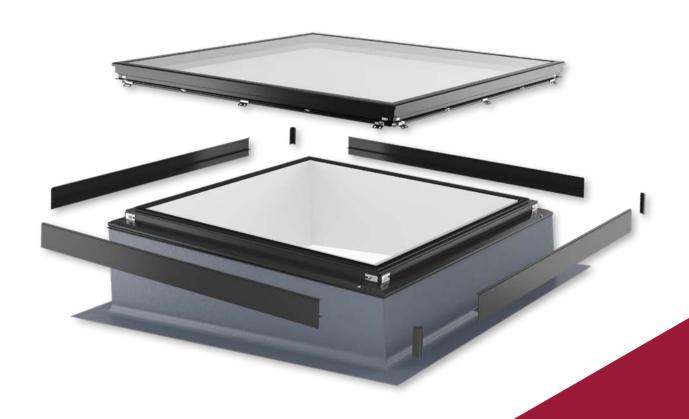

## Korniche Flat Glass™

Installation Guide









### PLACEMENT













### FIXING











### SEALING















Leave no excess

# 







### **INSTALLING CORNER CAPS**

















Store PVC trims safely until required.



Ensure corner clip is positioned correctly

### INSTALL PLASTERBOARD



Plasterboard (not supplied)







Top of plasterboard must sit up to this face

# CUTTING AND INSTALLING PVC TRIM WIDTHS x2









### CUTTING AND INSTALLING PVC TRIM LENGTHS













### **COMPONENTS LIST**

#### Not to Scale



PAN HEAD TORX SECURITY SCREW SELF TAPPING 4.8 (No.10) x 3in A-06118



SOCKET HEAD CAP SCREW M4 x 25 8.8 BZP A-06124



No.10 x 1/2"mm (4.8mm x 12mm) SELF TAPPING TORX (T25) BUTTON HEAD SCREW BZP **A-06725** 



½" DRIVE T25 SECURITY TORX BIT