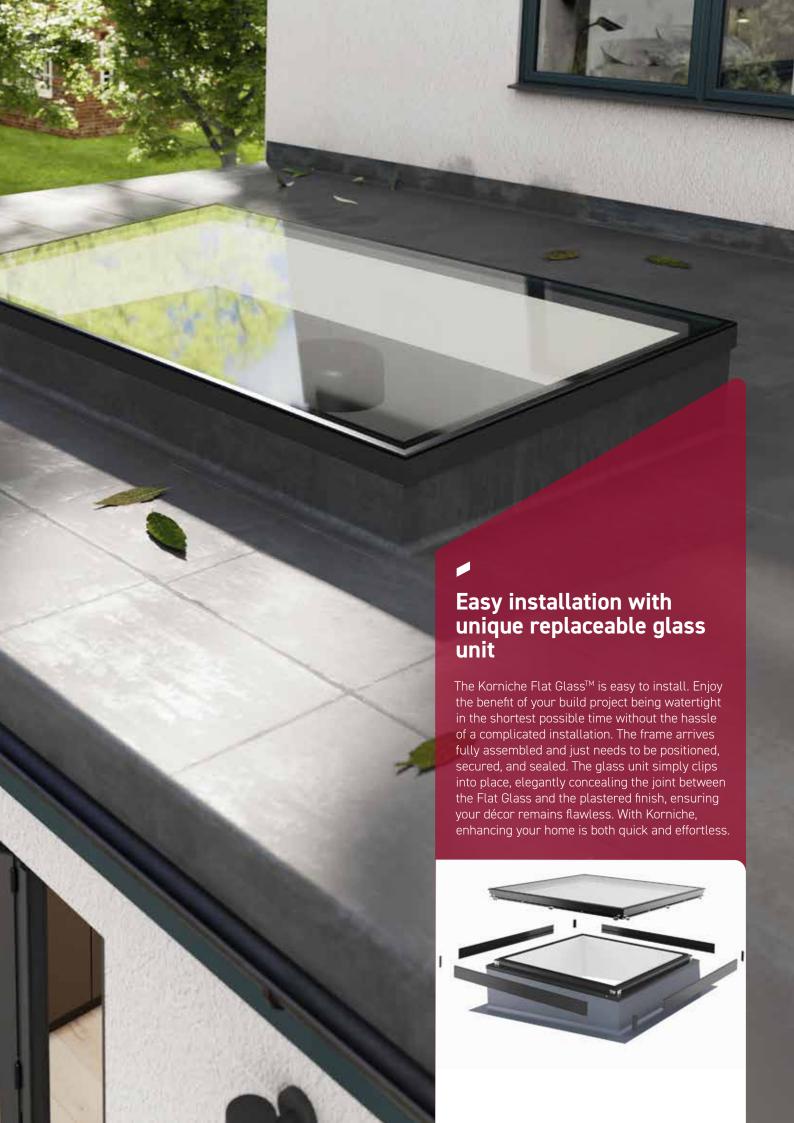

## Effortless glass replacement for peace of mind

At Korniche we understand that accidents can happen. That's why we prioritise your peace of mind. Our Flat Glass™ design ensures swift and effortless glazing replacement, all while preserving the integrity of your interior decor.

Furthermore, our choice of standard double or triple glazed panels not only offers affordability but also sidesteps the often expensive and cumbersome full replacements seen with our competitors stepped or ceramic-edged designs.