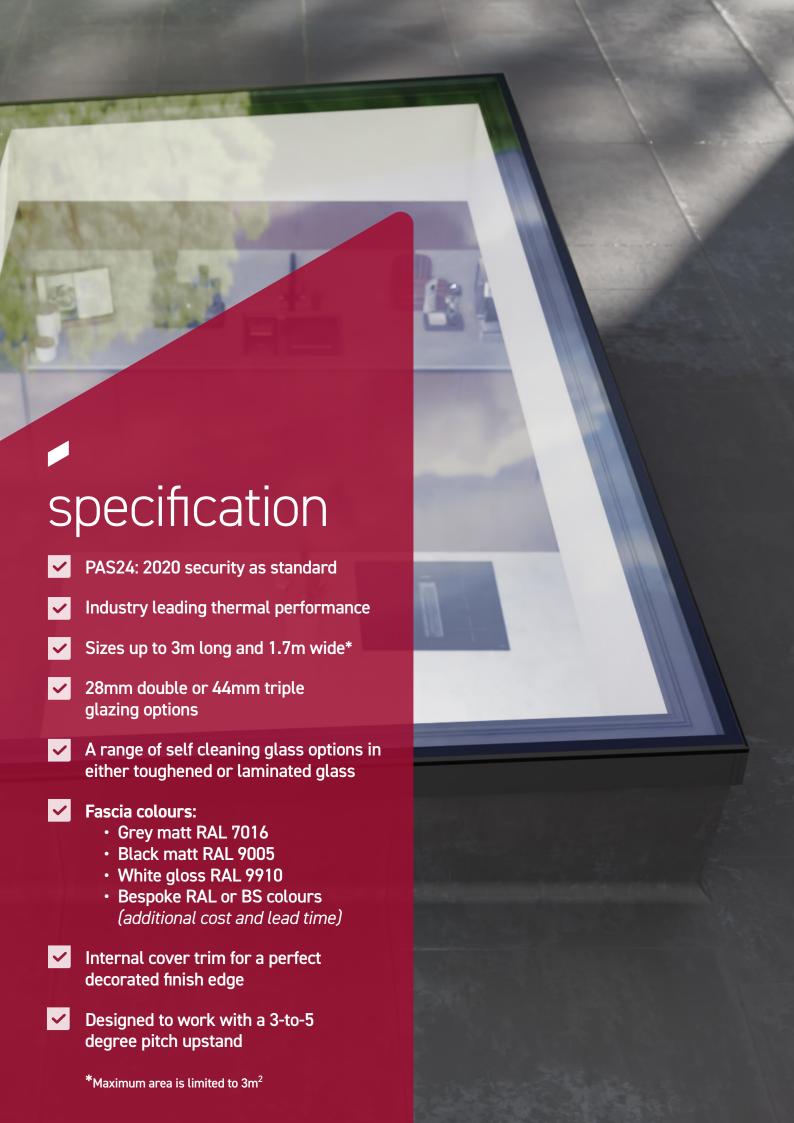

### Colours to reflect your style

Korniche Flat  $Glass^{TM}$  offers a choice of readily available stock colours: Grey, Black, and White. For a more unique touch, Korniche also offer bespoke powder coated RAL colour finishes.

Complementing each colour is a black gloss bezel, meticulously framing the glass unit.

Black RAL 9005

Grey RAL 7016

Bespoke RAL options

### Glazing tailored to your preference

Choose from double and triple glazed units available in a range of tints: clear, blue, or neutral, ensuring your aesthetic and functional needs are met.

For those seeking additional durability and safety, Korniche also offer laminated options. Self-clean coatings as standard reduce dirt adhesion and decrease the need for maintenance.

### Security with proven standards

Your home's safety is non-negotiable. With Korniche Flat Glass<sup>TM</sup>, you're not just buying a fantastic, glazed product; you're investing in peace of mind. Meeting the stringent PAS 24:2020 standard, our Flat Glass offers enhanced protection against potential threats, helping shield both your valuables and your loved ones. For Korniche, security isn't a mere feature - it's foundational. The commitment to meeting and exceeding these established benchmarks allows you to confidently choose Korniche, knowing that you're placing the safety of your home in trusted hands.