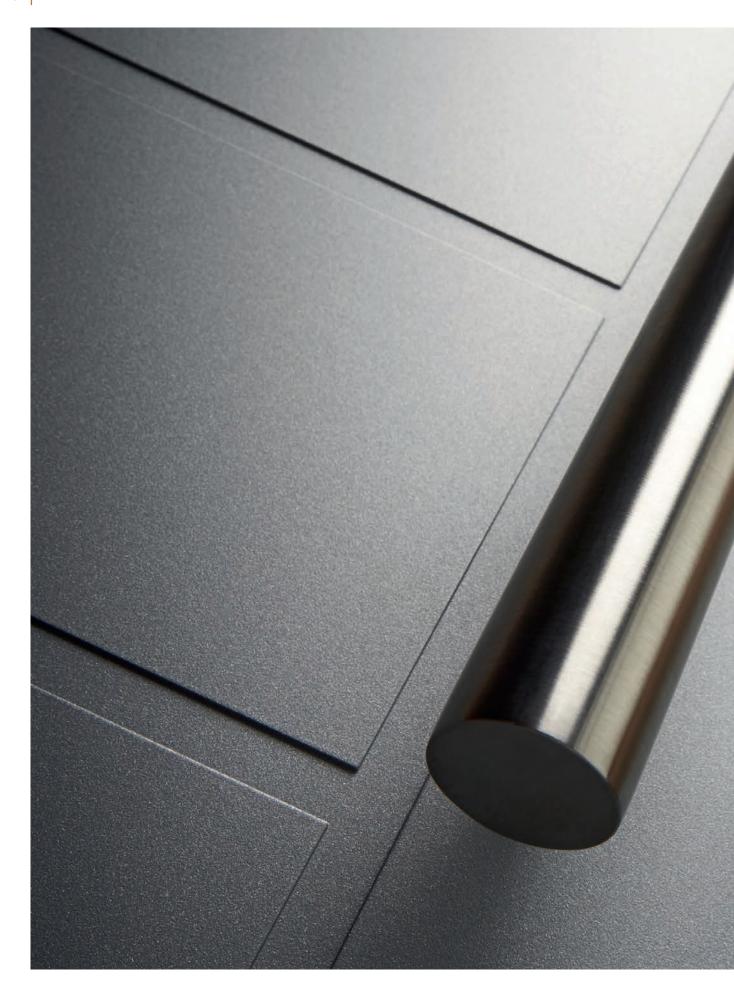

The doors' block construction features a hidden fixing system to ensure maximum protection and every door comes with the choice of two high-security locking mechanisms. You can choose between a multi-point slam lock, which means that the door locks automatically each time you close it, and is opened by a key, or a 10-point lock, where the door can only be locked and unlocked with the key. Both locks offer the same high level of security, so the choice really comes down to which one best suits your lifestyle.

Completing the range of security features, all our doors also have adjustable hinges and locks, fully integrated glazing panels (eliminating the need for glazing beads), tamper protection and drill-proof cylinders. Every door also features a completely hidden sash and fixing system which protects the lock body.