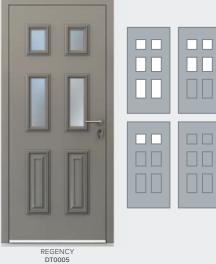

#### TRADITIONAL

#### Classically-styled doors with modern performance.

Recreating the elegance of Victorian, Edwardian and Georgian doors, our Traditional range delivers safety, security and outstanding performance. This outstanding collection has been developed and manufactured in Britain to reflect the unique charm and individuality of entrance doors in the UK, their classic beauty enhanced by our extensive range of hardware and glazing options. With modern materials and construction techniques, the doors not only deliver outstanding safety and security, but also class-leading acoustic, weather protection and thermal performance.

The door colour shown is KL013 Dark Grey, from the Smart Naturals range.

<sup>\*</sup>Available soon. Please check with your supplier.
\*Variants available. Speak with your supplier for further information.