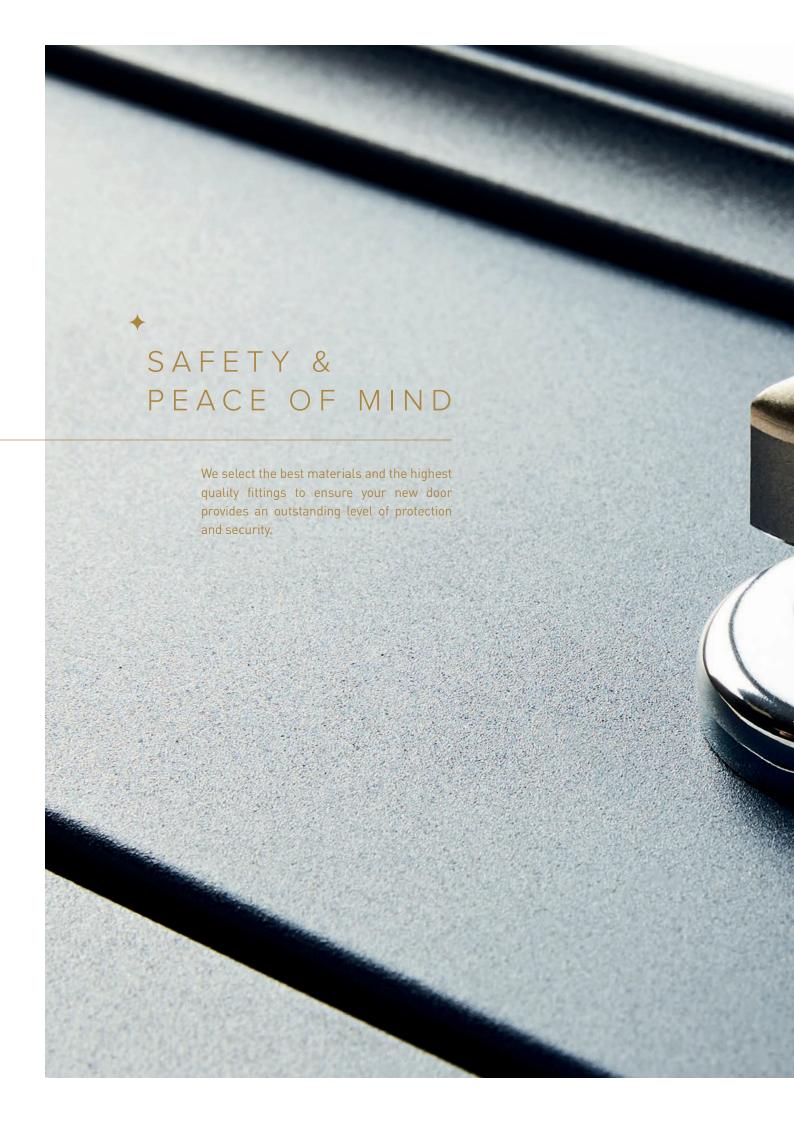

# YOUR SECURITY IS OUR PRIORITY

Safety and security were central to each design decision in the development of the new Designer Door range, with each door meeting the requirements of PAS24, a British Standards test used to assess the security performance of windows and doors.

The doors' block construction features a hidden fixing system to ensure maximum protection and every door comes with the choice of two high-security locking mechanisms. You can choose between a multi-point slam lock, which means that the door locks automatically each time you close it, and is opened by a key, or a 10-point lock, where the door can only be locked and unlocked with the key. Both locks offer the same high level of security, so the choice really comes down to which one best suits your lifestyle.

Completing the range of security features, all our doors also have adjustable hinges and locks, fully integrated glazing panels (eliminating the need for glazing beads), tamper protection and drill-proof cylinders. Every door also features a completely hidden sash and fixing system which protects the lock body.