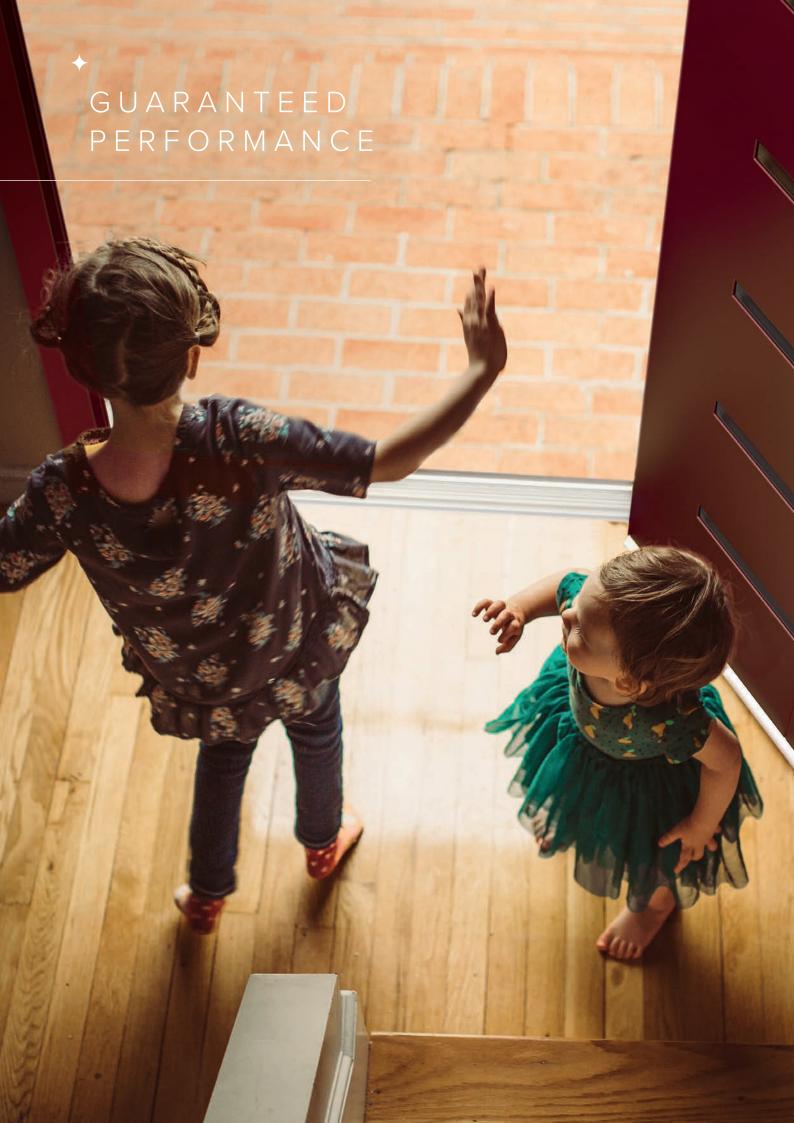

# YOUR SECURITY IS OUR PRIORITY

Safety and security were central to each design decision in the development of the new Designer Door range, with each door meeting the requirements of PAS24, a British Standards test used to assess the security performance of windows and doors.

The doors' block construction features a hidden fixing system to ensure maximum protection and every door comes with the choice of two high-security locking mechanisms. You can choose between a multi-point slam lock, which means that the door locks automatically each time you close it, and is opened by a key, or a 10-point lock, where the door can only be locked and unlocked with the key. Both locks offer the same high level of security, so the choice really comes down to which one best suits your lifestyle.