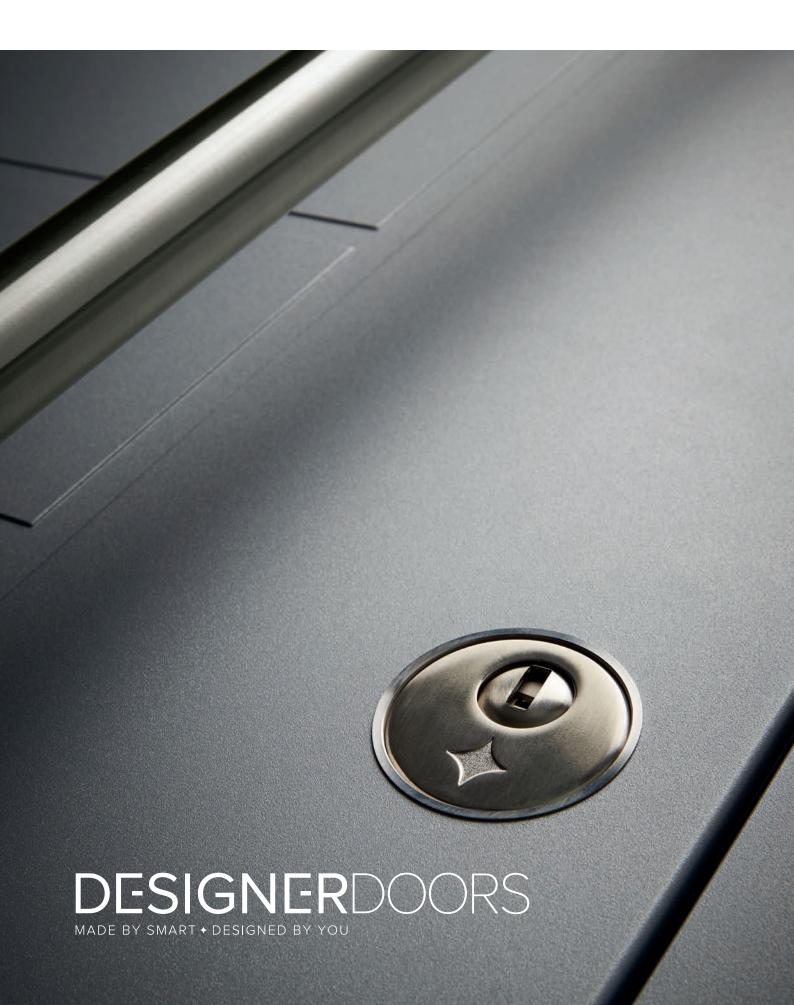

# YOUR SECURITY IS OUR PRIORITY

Safety and security were central to each design decision in the development of the new Designer Door range, with each door meeting the requirements of PAS24, a British Standards test used to assess the security performance of windows and doors.

The doors' block construction features a hidden fixing system to ensure maximum protection and every door comes with the choice of two high-security locking mechanisms. You can choose between a multi-point slam lock, which means that the door locks automatically each time you close it, and is opened by a key, or a 10-point lock, where the door can only be locked and unlocked with the key. Both locks offer the same high level of security, so the choice really comes down to which one best suits your lifestyle.

Completing the range of security features, all our doors also have adjustable hinges and locks, fully integrated glazing panels (eliminating the need for glazing beads), tamper protection and drill-proof cylinders. Every door also features a completely hidden sash and fixing system which protects the lock body.