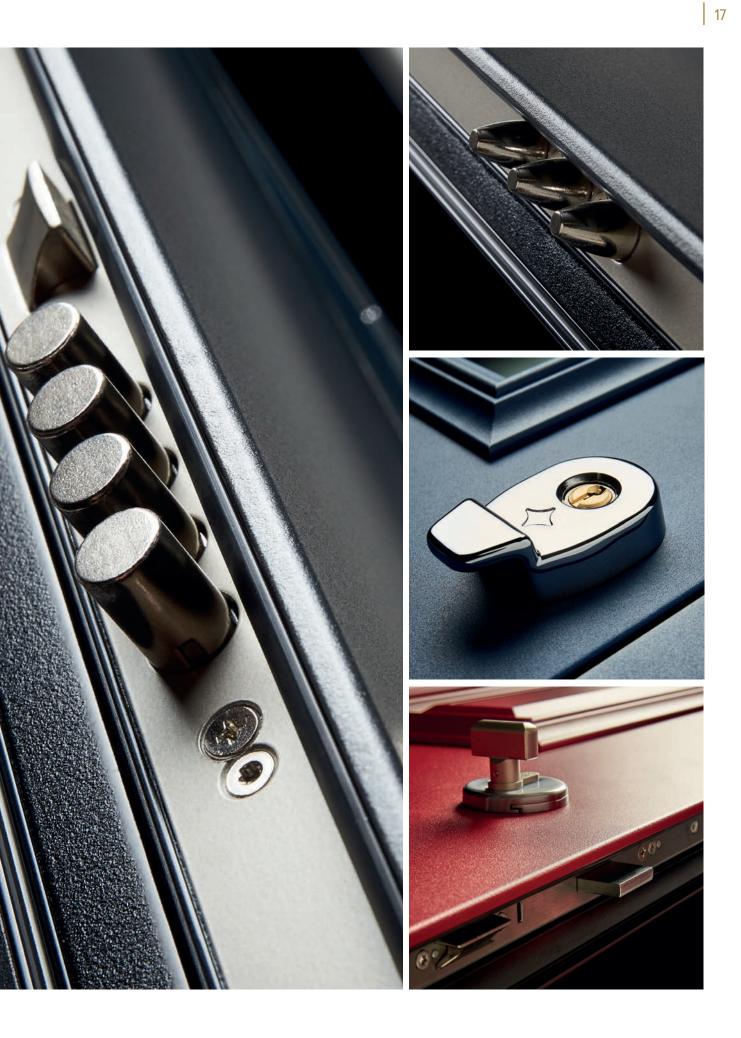

The doors' block construction features a hidden fixing system to ensure maximum protection and every door comes with the choice of two high-security locking mechanisms. You can choose between a multi-point slam lock, which means that the door locks automatically each time you close it, and is opened by a key, or a 10-point lock, where the door can only be locked and unlocked with the key. Both locks offer the same high level of security, so the choice really comes down to which one best suits your lifestyle.

Completing the range of security features, all our doors also have adjustable hinges and locks, fully integrated glazing panels (eliminating the need for glazing beads), tamper protection and drill-proof cylinders. Every door also features a completely hidden sash and fixing system which protects the lock body.