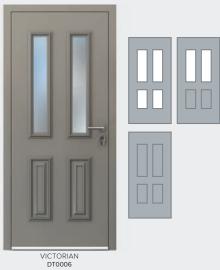

#### TRADITIONAL

#### Classically-styled doors with modern performance.

Recreating the elegance of Victorian, Edwardian and Georgian doors, our Traditional range delivers safety, security and outstanding performance. This outstanding collection has been developed and manufactured in Britain to reflect the unique charm and individuality of entrance doors in the UK, their classic beauty enhanced by our extensive range of hardware and glazing options. With modern materials and construction techniques, the doors not only deliver outstanding safety and security, but also class-leading acoustic, weather protection and thermal performance.

The door colour shown is KL013 Dark Grey, from the Smart Naturals range.

<sup>\*</sup>Available soon. Please check with your supplier.
\*Variants available. Speak with your supplier for further information.