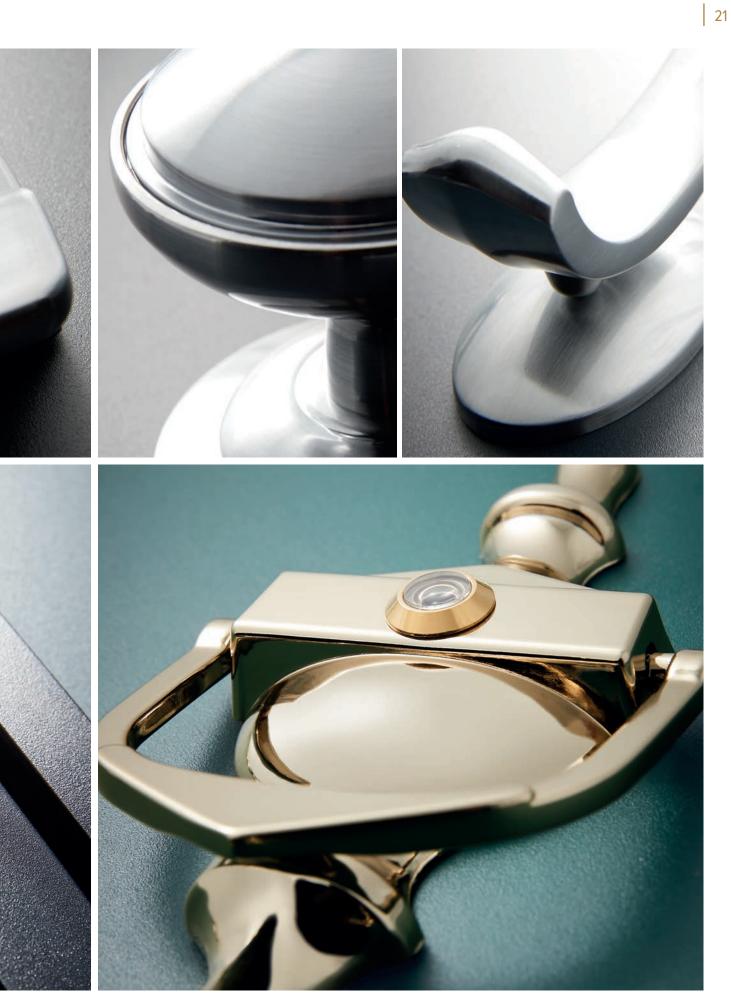

# MAKE IT UNIQUE MAKE IT YOURS

View our full range of hardware choices online.

We have selected a broad range of high quality door furniture to match the quality and performance of the doors, while at the same time complementing their good looks. The complete range is displayed in the Make it Yours section of www.smartdesignerdoors.co.uk, where you can compare different letter plate, handle and knocker options and then to choose accessories that perfectly complement your chosen door styles.

Our online, interactive door builder has been designed to help you with this, so that choosing the right accessories is a simple, straightforward and enjoyable process. Once you have chosen your preferred door styles, you can experiment with different accessories, security and colour options, visualising the combinations in 3D to help you decide on the perfect one.