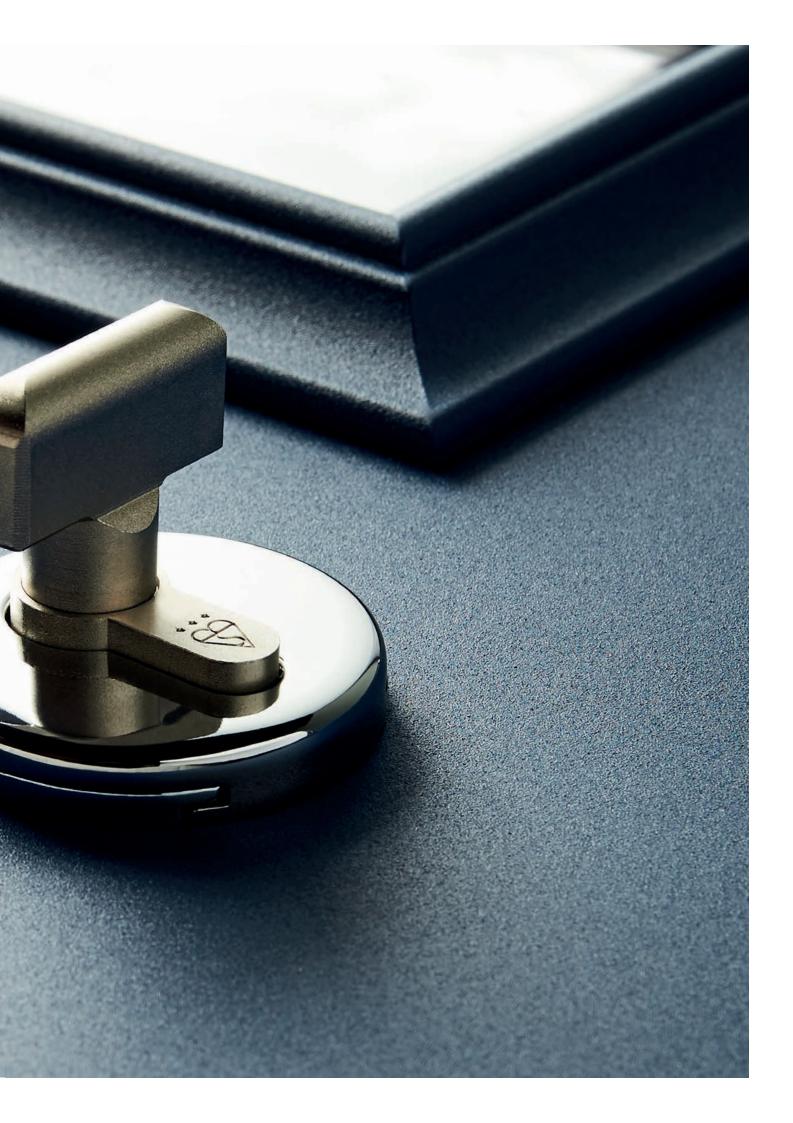

# YOUR SECURITY IS OUR PRIORITY

Safety and security were central to each design decision in the development of the new Designer Door range, with each door meeting the requirements of PAS24, a British Standards test used to assess the security performance of windows and doors.

The doors' block construction features a hidden fixing system to ensure maximum protection and every door comes with the choice of two high-security locking mechanisms. You can choose between a multi-point slam lock, which means that the door locks automatically each time you close it, and is opened by a key, or a 10-point lock, where the door can only be locked and unlocked with the key. Both locks offer the same high level of security, so the choice really comes down to which one best suits your lifestyle.

Completing the range of security features, all our doors also have adjustable hinges and locks, fully integrated glazing panels (eliminating the need for glazing beads), tamper protection and drill-proof cylinders. Every door also features a completely hidden sash and fixing system which protects the lock body.