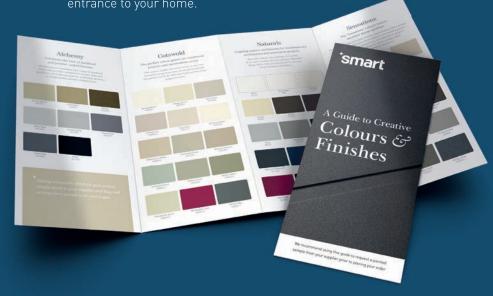

# A LUSTROUS FINISH APPLIED WITH CARE

To help with your all-important colour choice, our unrivalled palette spans from traditional white and black to pastel shades of blue and green, and vibrant reds and yellows. And of course, you can choose your door and/or your frame in a dual-colour format, with the inside and outside, or outer frame and door sash supplied in different colours – all with the assurance of our 25 year paint guarantee. Maintenance is simple and straightforward, with a routine 'wipe-clean' all that is required to keep the products looking their best. With no requirement for re-painting or re-varnishing, aluminium doors will never fade, deteriorate or rust, even in harsh environments or coastal locations.

Select the perfect colour combination for the inside and outside of your Designer Door, with options ranging from traditional white to pastel shades of blue and from greys and blacks through to vibrant reds and greens. With this huge selection, you can choose to match an existing colour, or to make a real design statement with a striking contrast.