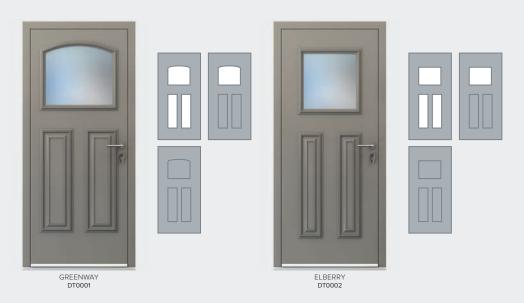

#### TRADITIONAL

#### Classically-styled doors with modern performance.

Recreating the elegance of Victorian, Edwardian and Georgian doors, our Traditional range delivers safety, security and outstanding performance. This outstanding collection has been developed and manufactured in Britain to reflect the unique charm and individuality of entrance doors in the UK, their classic beauty enhanced by our extensive range of hardware and glazing options. With modern materials and construction techniques, the doors not only deliver outstanding safety and security, but also class-leading acoustic, weather protection and thermal performance.

The door colour shown is KL013 Dark Grey, from the Smart Naturals range.

<sup>\*</sup>Available soon. Please check with your supplier.
\*Variants available. Speak with your supplier for further information.