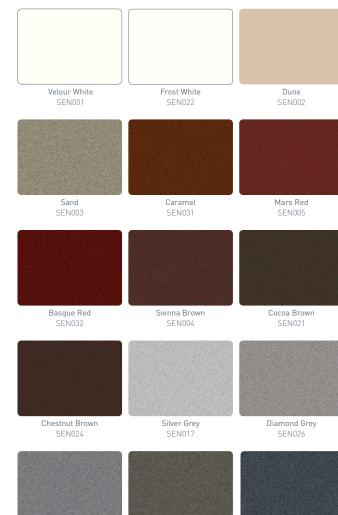

#### Sensations

# The 'Sensations' colours feature excellent design qualities

An exclusive range of metallic finishes that combine with a unique tactile finish to bring style and durability to any building project.

Ideal for both modern architecture and restoration projects,

'Sensations' broad palette of colours and provides

a unique finish to windows and doors.