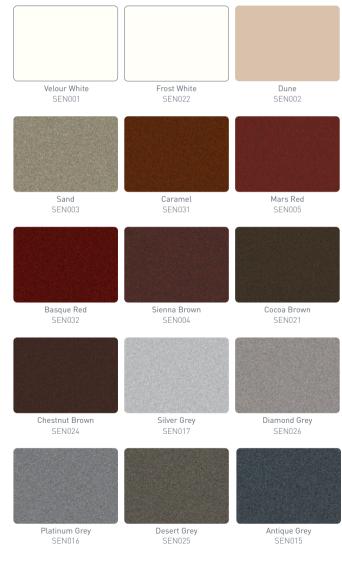

# The 'Sensations' colours feature excellent design qualities

An exclusive range of metallic finishes that combine with a unique tactile finish to bring style and durability to any building project.

Ideal for both modern architecture and restoration projects,

'Sensations' broad palette of colours and provides

a unique finish to windows and doors.

Black

Textured Black

Platinum Grey

SEN016

Dark Red

KL002

Desert Grey

SEN025

Antique Grey

SEN015