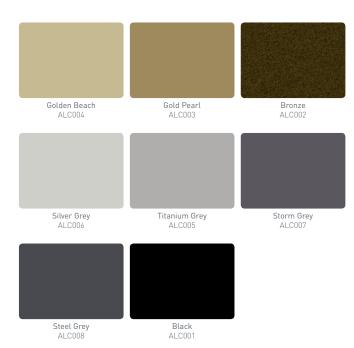

#### Combines the best of anodised and powder coated finishes

Introducing an innovative new range of anodised effect colours that combine the unique style and aesthetics of anodising with the protective qualities of a high quality powder coated finish.

Black

ALC001

Steel Grey ALC008