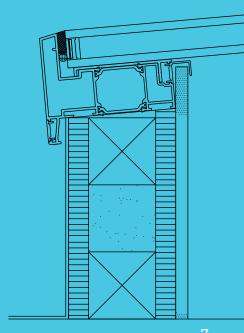

Thanks to the Atlas Flat Rooflight's new unique structural aluminium slim design, it's not only one of the best looking flat rooflights available, it also has been redesigned with a polyamide thermal break to keep the heat inside, helping to reduce energy bills

#### Minimal Sightlines

The minimalistic contemporary external design with flush glazing gives a sleek, modern appearance and is a stunning addition to any home extension.