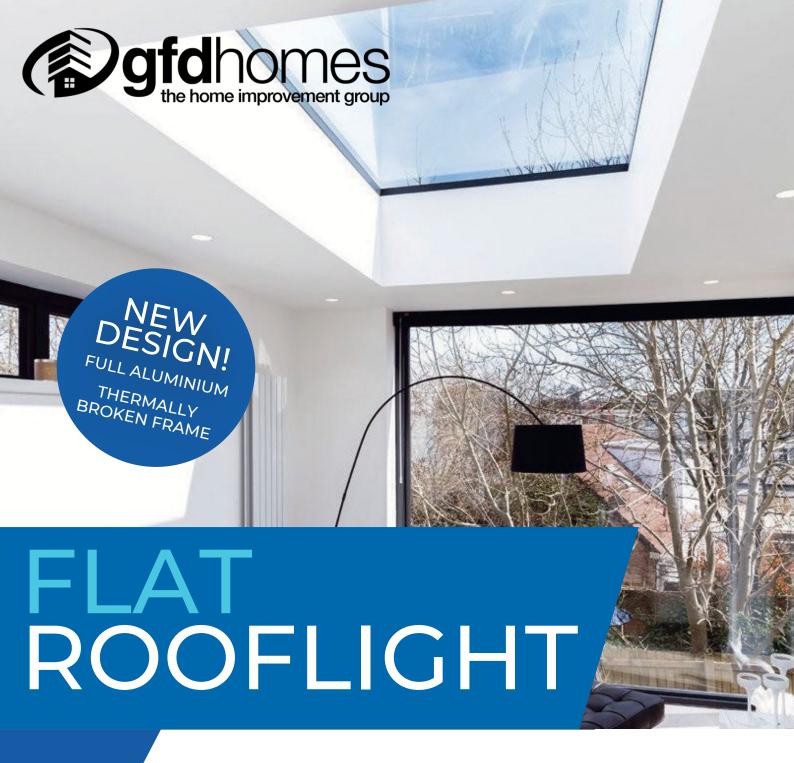

### Less is definitely more.

With unrivalled looks and thermal performance, the Atlas Flat Rooflight is the ultimate glazed flat rooflight designed to throw maximum light into any home.

The Atlas Flat Rooflight brings stylish ambience to a home and its minimalistic roof frame ensures that it suits any style property.

Thanks to the Atlas Flat Rooflight's new unique structural aluminium slim design, it's not only one of the best looking flat rooflights available, it also has been redesigned with a polyamide thermal break to keep the heat inside, helping to reduce energy bills