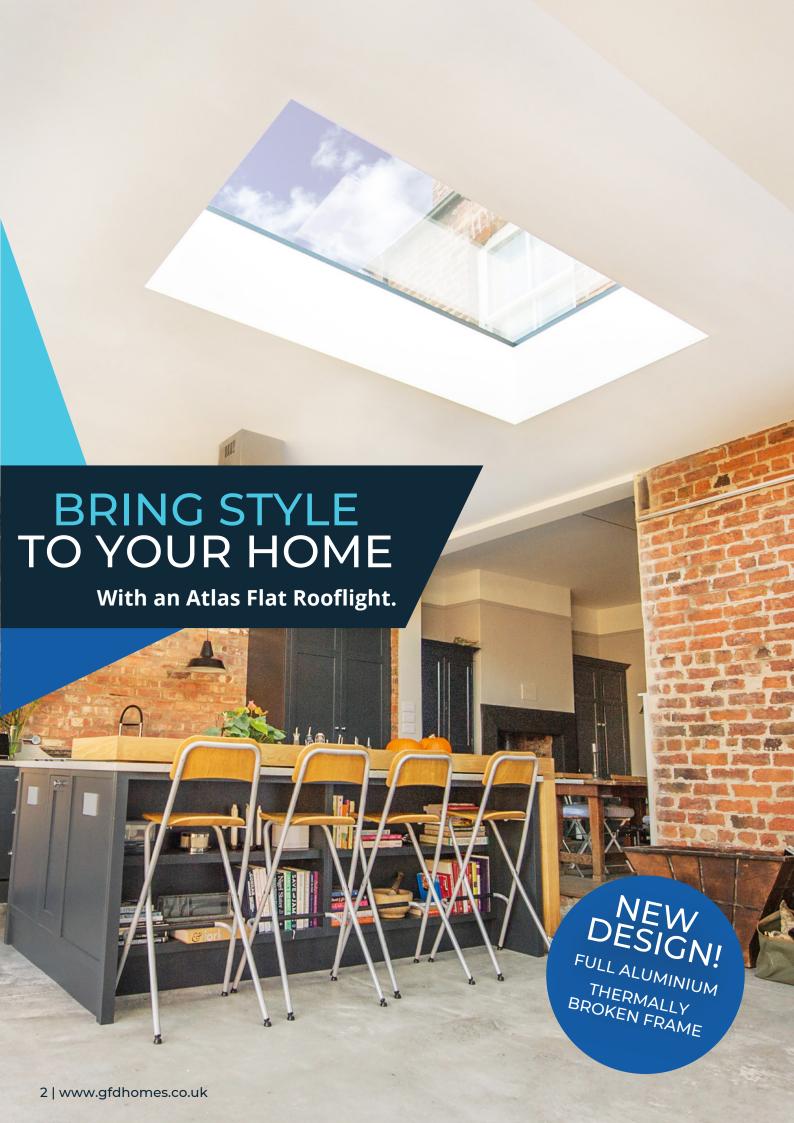

### Less is definitely more.

With unrivalled looks and thermal performance, the Atlas Flat Rooflight is the ultimate glazed flat rooflight designed to throw maximum light into any home.

The Atlas Flat Rooflight brings stylish ambience to a home and its minimalistic roof frame ensures that it suits any style property.

Flat rooflights can add a stylish touch to any room, whether it is a modern bedroom or a contemporary kitchen extension.

www.gfdhomes.co.uk 3