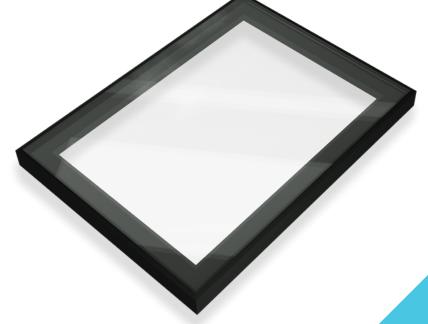

#### **Colour Options**

The flat roof is available in white, grey Ral 7016m, black Ral 9005m, grey on white and black on white. The colour finish on the aluminium rooflight is powder coated to a marine grade standard using up to date processes, this ensures a much tougher finish than conventional spray painting used on timber and PVCu, whilst all powder coated components are colour guaranteed for 25 years.

Available in white, grey, black, grey on white and black on white.

Available colours: