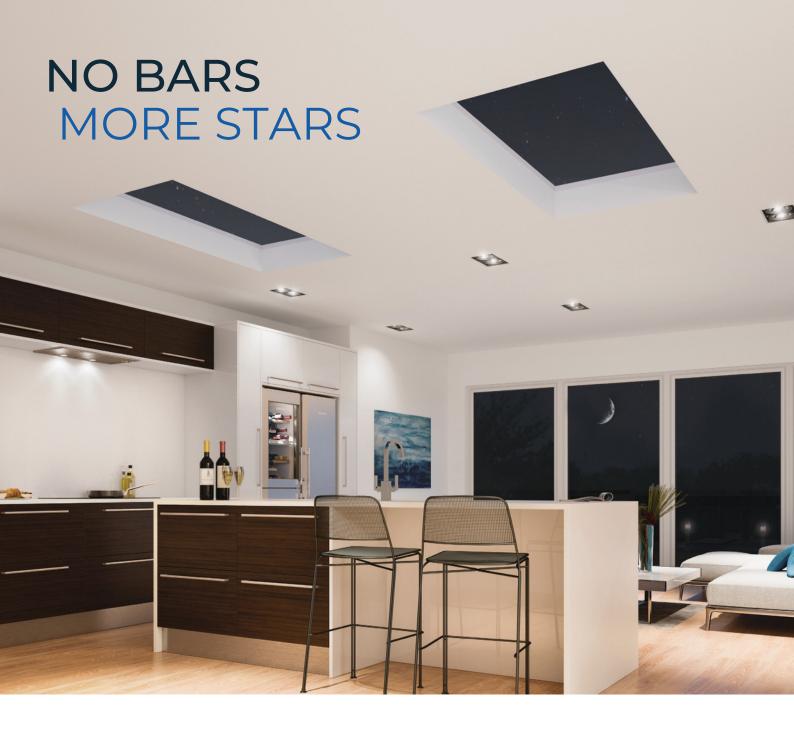

#### Ultimate Performance

Thermal performance is at the forefront of homeowners minds. Using only 1.0 W/m2k U value double glazing the rooflight can achieve overall U values of 1.4 W/m2k outperforming many of its rivals.

#### Minimal Sightlines

The minimalistic contemporary external design with flush glazing gives a sleek, modern appearance and is a stunning addition to any home extension.