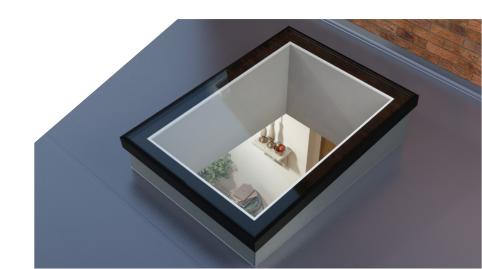

#### Minimal Sightlines

The minimalistic contemporary external design with flush glazing gives a sleek, modern appearance and is a stunning addition to any home extension.