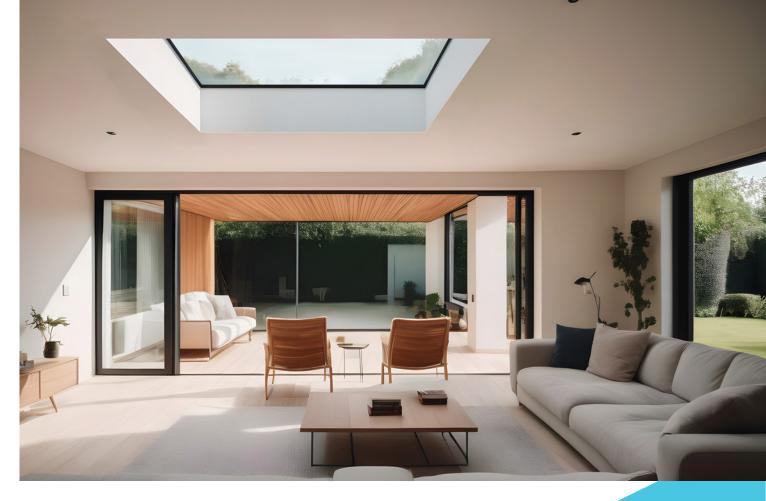

#### Minimal Sightlines

The minimalistic contemporary external design with flush glazing gives a sleek, modern appearance and is a stunning addition to any home extension.