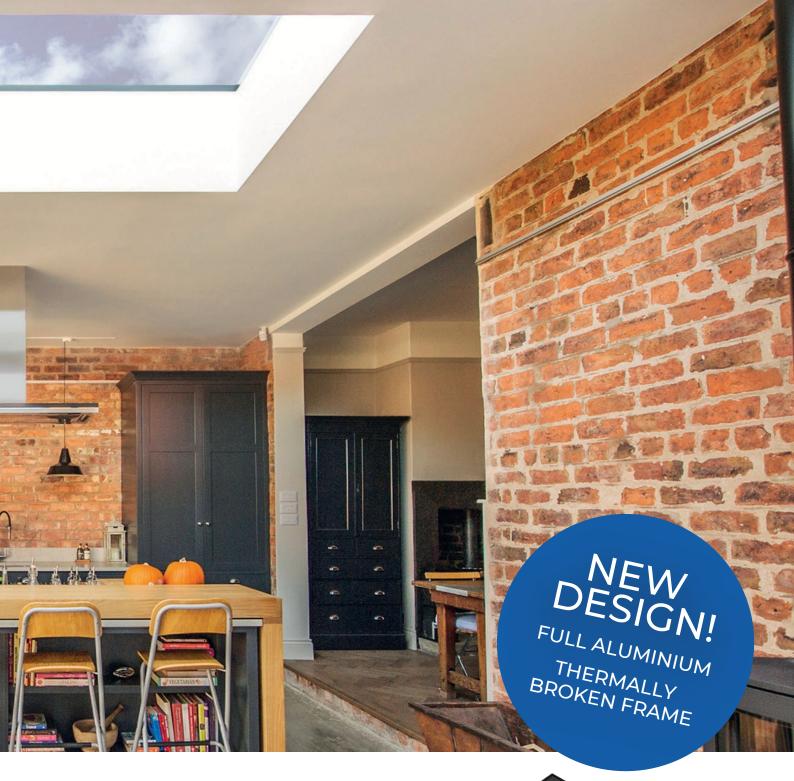

### Less is definitely more.

With unrivalled looks and thermal performance, the Atlas Flat Rooflight is the ultimate glazed flat rooflight designed to throw maximum light into any home.

The Atlas Flat Rooflight brings stylish ambience to a home and its minimalistic roof frame ensures that it suits any style property.

Thanks to the Atlas Flat Rooflight's new unique structural aluminium slim design, it's not only one of the best looking flat rooflights available, it also has been redesigned with a polyamide thermal break to keep the heat inside, helping to reduce energy bills

Flat rooflights can add a stylish touch to any room, whether it is a modern bedroom or a contemporary kitchen extension.

www.gfdhomes.co.uk 3