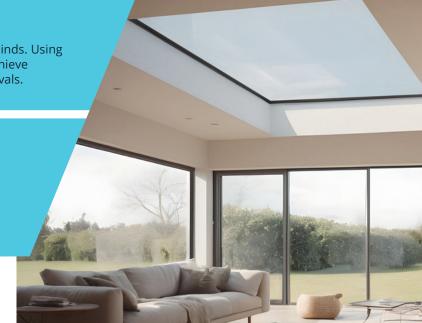

#### Ultimate Performance

Thermal performance is at the forefront of homeowners minds. Using only 1.0 W/m2k U value double glazing the rooflight can achieve overall U values of 1.4 W/m2k outperforming many of its rivals.