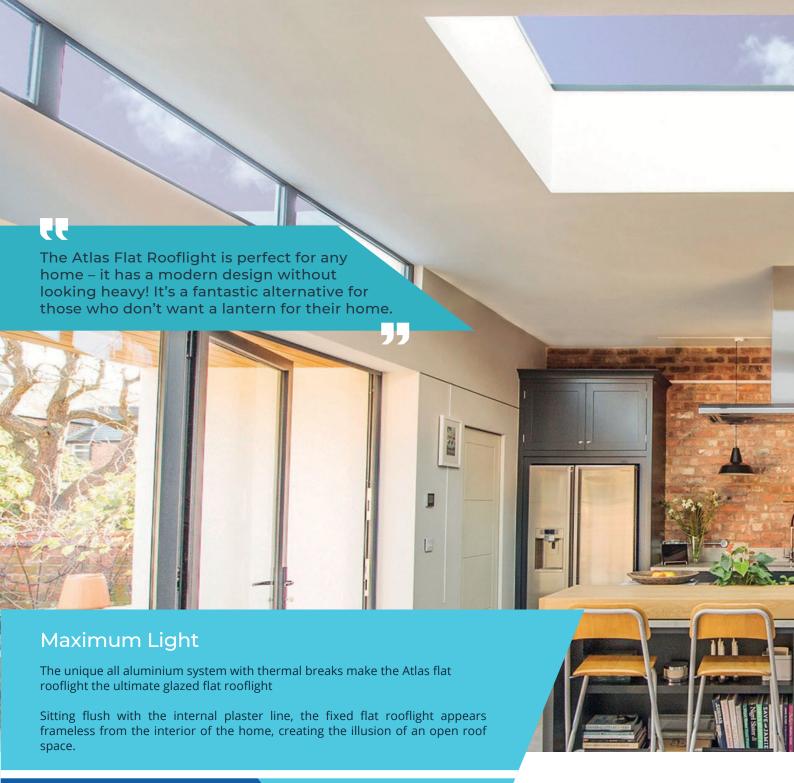

### Less is definitely more.

With unrivalled looks and thermal performance, the Atlas Flat Rooflight is the ultimate glazed flat rooflight designed to throw maximum light into any home.

The Atlas Flat Rooflight brings stylish ambience to a home and its minimalistic roof frame ensures that it suits any style property.

#### Minimal Sightlines

The minimalistic contemporary external design with flush glazing gives a sleek, modern appearance and is a stunning addition to any home extension.