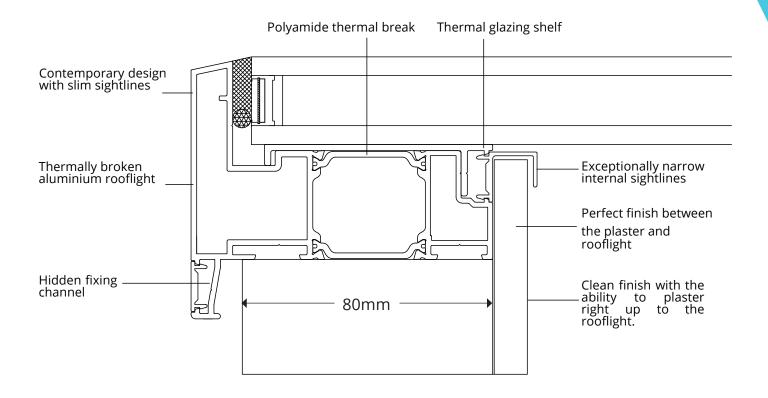

Thanks to the Atlas Flat Rooflight's new unique structural aluminium slim design, it's not only one of the best looking flat rooflights available, it also has been redesigned with a polyamide thermal break to keep the heat inside, helping to reduce energy bills

#### Minimal Sightlines

The minimalistic contemporary external design with flush glazing gives a sleek, modern appearance and is a stunning addition to any home extension.