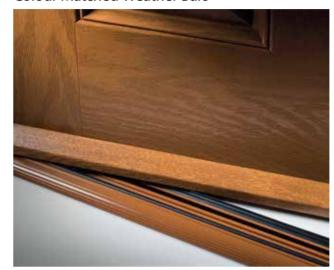

#### Colour Matched Weather Bars

We believe the entirety of the door should match your chosen colour. Therefore we only offer colour matched weather bars, designed specifically to match your new entrance door.