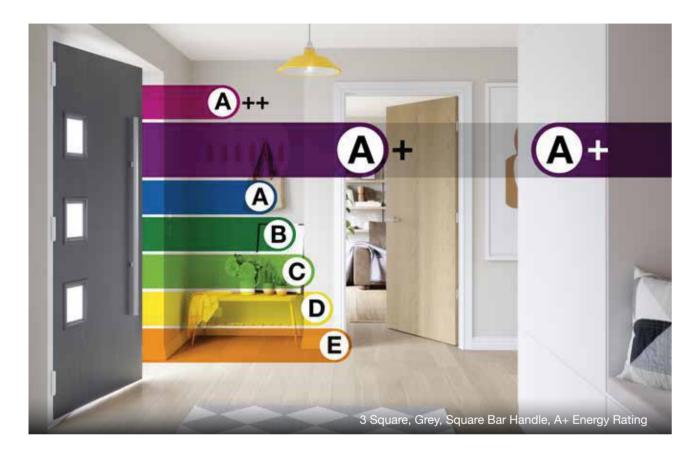

## **Energy Ratings**

Every Door-Stop door is issued with a bespoke energy rating certificate – based on expert data from the Build Research Establishment and accredited by the British Fenestration Ratings Council (BFRC).

#### Door Energy Ratings by Door Style

|                |            |   |    |    |    | , O. L. | icigy | , maci | 1193 2 | ,, 00 | 0. 50 | ,,, |    |                               |    |    |   |    |
|----------------|------------|---|----|----|----|---------|-------|--------|--------|-------|-------|-----|----|-------------------------------|----|----|---|----|
|                |            |   |    |    |    |         |       |        |        |       |       |     | •  | <ul><li>*</li><li>*</li></ul> |    |    |   |    |
| Standard Glass | D          | D | D  | A+ | D  | D       | D     | A+     | A+     | A+    | D     | D   | A+ | D                             | A+ | A+ | D | D  |
| Thermal Glass  | В          | В | В  | A+ | В  | В       | В     |        | A+     | A+    | В     | В   | A+ | В                             |    |    | В | В  |
| Triple Glazed  | В          | В | В  | A+ | В  | В       | В     |        | A+     | A+    | В     | В   | A+ | В                             |    |    | В | В  |
|                |            |   |    |    |    |         |       |        |        |       |       |     |    | 3                             |    | 1  |   |    |
| Standard Glass | <b>A</b> + | D | A+ | A+ | A+ | D       | A+    | A+     | A+     | D     | D     | D   | D  | D                             | D  | D  | D | A+ |
| Thermal Glass  | A+         | В | A+ | A+ | A+ | В       | A+    | A+     | A+     | В     | В     | В   | В  | В                             | В  | В  | В | A+ |
| Triple Glazed  | A+         | В | A+ | A+ | A+ | В       | A+    | A+     | A+     | В     | В     | В   | В  | В                             | В  | В  | В | A+ |