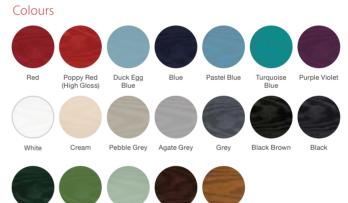

#### Colours

## Colour Options

The doors in our collection are available in a diverse range of colours (both sides) to suit the character of your home.

Please note: if you select a wood-grain colour on both sides of your door, this will only be available in certain door styles.

#### **Door Colours**

#### Frame Colours

52