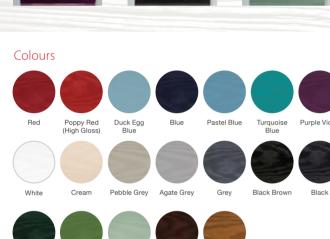

# New Colour Options

Our new colours have been inspired by the great outdoors and help you coordinate your exterior doors with the latest trends in interior design. From calming tones associated with the British countryside through to more vibrant sea blues, embrace a range of landscapes to incorporate the natural world into the comfort of your home.

The two new greys - Pebble Grey and Agate Grey – match particularly well with a neutral palette to create a welcoming entrance to any home. For those with a bolder design preference, a front door in Purple Violet, Fern Green or Turquoise Blue can be used to create a focal point both inside and outside.

## Colour Options

The doors in our collection are available in a diverse range of colours (both sides) to suit the character of your home.

Please note: if you select a wood-grain colour on both sides of your door, this will only be available in certain door styles.

#### **Door Colours**