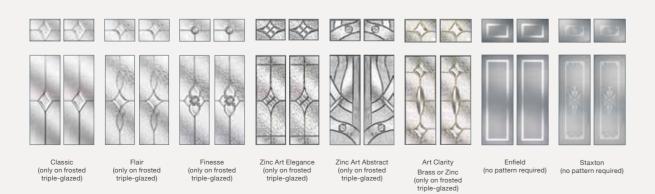

## 2 Panel 2 Angle

3 Drop Diamond Blue, Green or Red

Crystal Harmony Blue, Green, Red or Frost

Green Fern Green Chartwell Darkwood Oak Green

Murano Black, Blue, Green or Red

Zinc Art Abstract (only on frosted triple-glazed)

#### Glass Designs

Fern Green Chartwell Darkwood Green

3 Drop Diamond

15

Murano Black, Blue, Green or Red

Crystal Harmony Blue, Green, Red or Frost

Finesse (only on frosted triple-glazed)

#### Glass Designs

Brass Art Clarity (only on frosted triple-glazed)

## 2 Panel 1 Arch

2x3 Drop Diamond Blue, Green, Red

Green Fern Green Chartwell Darkwood Oak Green

Crystal Diamond (only on Stippolyte)

Crystal Harmony Blue, Green, Red or Frost

18

Enfield (no pattern required)

#### Glass Designs

Green Fern Green Chartwell Darkwood Green

Crystal Bohemia Blue, Green, Red or Frost

Murano Blue, Green, Red or Black

Zinc Art Elegance (only on frosted triple-glazed) (only on frosted triple-glazed)

19

(only on frosted triple-glazed)

(no pattern required)

Glass Designs

Crystal Bohemia Blue, Green, Red or Frost

Murano

Blue, Green, Red or Black

Brass Art Clarity (only on frosted triple-glazed)

#### Glass Designs

Zinc Art Abstract (only on frosted triple-glazed)

Enfield (no pattern required)

Green Fern Green Chartwell Darkwood Oak Green

Zinc Art Elegance (only on frosted triple-glazed) Flair (only on frosted triple-glazed)

Art Clarity Brass or Zinc (only on frosted triple-glazed)

Staxton (no pattern required)