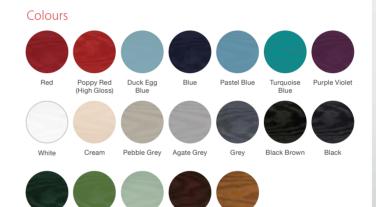

# New Colour Options

Our new colours have been inspired by the great outdoors and help you coordinate your exterior doors with the latest trends in interior design. From calming tones associated with the British countryside through to more vibrant sea blues, embrace a range of landscapes to incorporate the natural world into the comfort of your home.

The two new greys - Pebble Grey and Agate Grey – match particularly well with a neutral palette to create a welcoming entrance to any home. For those with a bolder design preference, a front door in Purple Violet, Fern Green or Turquoise Blue can be used to create a focal point both inside and outside.

## Colour Options

The doors in our collection are available in a diverse range of colours (both sides) to suit the character of your home.

Please note: if you select a wood-grain colour on both sides of your door, this will only be available in certain door styles.