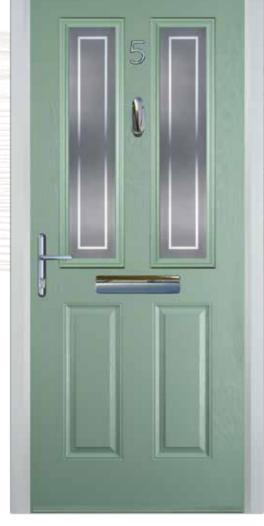

into the comfort of your home.

The two new greys - Pebble Grey and Agate Grey – match particularly well with a neutral palette to create a welcoming entrance to any home. For those with a bolder design preference, a front door in Purple Violet, Fern Green or Turquoise Blue can be used to create a focal point both inside and outside.













## Timeless, Classic Designs

Our selection of Traditional door styles offer both expressive style and enduring performance.

With a host of customisable options to choose from across colour palette, glazing, ironmongery and security, these elegant doors provide the strength and beauty to make a bold statement, whatever your property style.





























Page 47

## 2 Panel 2 Square



#### Colours



































#### Glass Designs

































## 2 Panel 2 Arch







## 2 Panel 2 Angle









3 Drop Diamond Blue, Green or Red



Crystal Harmony Blue, Green, Red or Frost



Green Fern Green Chartwell Darkwood Oak Green















Murano Black, Blue, Green or Red



Zinc Art Abstract (only on frosted triple-glazed)





#### Glass Designs



Fern Green Chartwell Darkwood Green

3 Drop Diamond





15



Murano Black, Blue, Green or Red



Crystal Harmony Blue, Green, Red or Frost



Finesse (only on frosted triple-glazed)



#### Glass Designs





Brass Art Clarity (only on frosted triple-glazed)



## 3 panel 1 square



#### Colours

























Simplicity Brass or Zinc (Stippolyte, Satin and Minster only)









## 2 Panel 1 Square







## 2 Panel 1 A