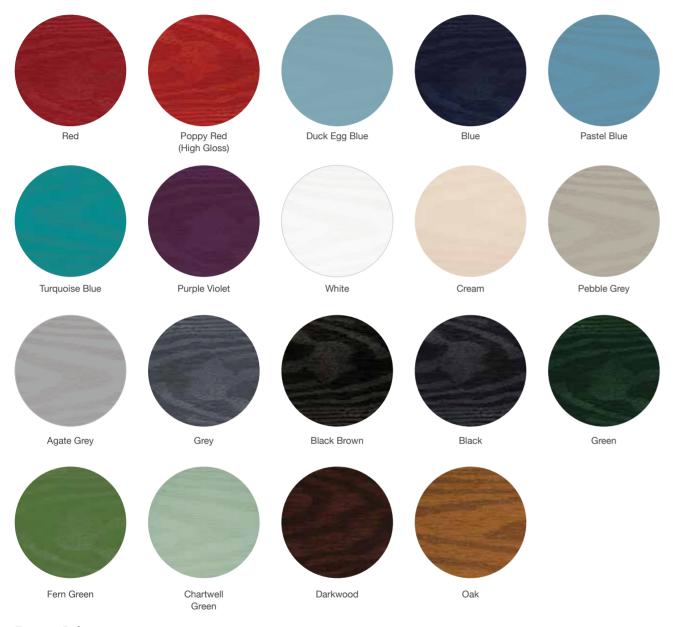

## Colour Options

The doors in our collection are available in a diverse range of colours (both sides) to suit the character of your home.

Please note: if you select a wood-grain colour on both sides of your door, this will only be available in certain door styles.

#### **Door Colours**

# New Colour Options

Our new colours have been inspired by the great outdoors and help you coordinate your exterior doors with the latest trends in interior design. From calming tones associated with the British countryside through to more vibrant sea blues, embrace a range of landscapes to incorporate the natural world into the comfort of your home.

The two new greys - Pebble Grey and Agate Grey – match particularly well with a neutral palette to create a welcoming entrance to any home. For those with a bolder design preference, a front door in Purple Violet, Fern Green or Turquoise Blue can be used to create a focal point both inside and outside.