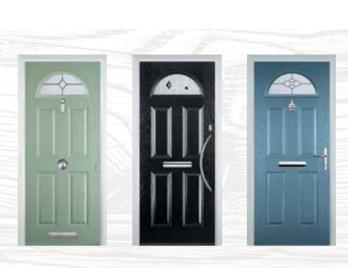

# Don't compromise, go composite

We don't believe in compromising on quality. We've brought together materials to give you the very best in strength, easy maintenance, security, and weather resistance. Oh – and great looks as well.

Behind the Door-Stop name, you'll find the latest technology and design in doors. When you're indoors you'll enjoy loads of style, strength and security.

With a host of customisable options to choose from across colour palette, glazing, ironmongery and security, these elegant doors provide the strength and beauty to make a bold statement, whatever your property style.

## Timeless, Classic Designs

Our selection of Traditional door styles offer both expressive style and enduring performance.

With a host of customisable options to choose from across colour palette, glazing, ironmongery and security, these elegant doors provide the strength and beauty to make a bold statement, whatever your property style.