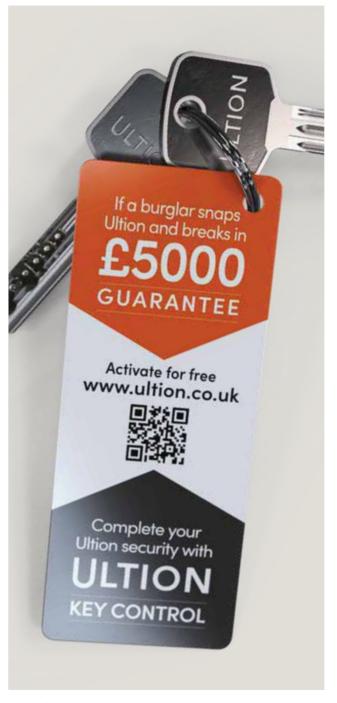

#### Secure Guarantee (on Ultion Locks)

In the unlikely event that you're burgled and the intruder gains entry by snapping the Ultion cylinder you'll get a £5000 compensation and the door repaired or replaced. Activate your guarantee together for free at www.gfdhomes.co.uk

#### **Ultion Sold Secure Diamond Option**

The Ultion cylinder has passed all major British standards test for security without the need for cylinder protectors or extra secure door handles. These tests include the highest TS007 standard (3 star) and the extended Sold Secure Diamond test, which is more rigorous and designed by the Master Locksmith Association.