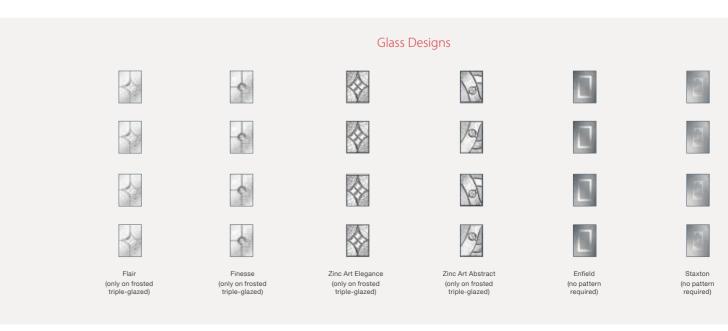

#### Glass Designs

## Glazing

The range of glass options add character to your door and light to your home, whilst still offering you complete privacy.

#### Glazing Patterns and Backing Glass