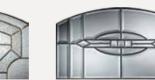

## 2 Panel Sunburst

#### Glass Patterns

Crystal Harmony Blue, Green, Red or Frost

Mackintosh Rose

(only on frosted triple-glazed)

Green Fern Green Chartwell Darkwood Oak Green

Zinc Art Elegance

(no pattern required)

Glass Designs