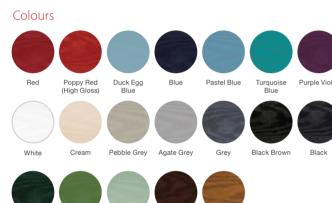

# New Colour Options

Our new colours have been inspired by the great outdoors and help you coordinate your exterior doors with the latest trends in interior design. From calming tones associated with the British countryside through to more vibrant sea blues, embrace a range of landscapes to incorporate the natural world into the comfort of your home.

The two new greys - Pebble Grey and Agate Grey – match particularly well with a neutral palette to create a welcoming entrance to any home. For those with a bolder design preference, a front door in Purple Violet, Fern Green or Turquoise Blue can be used to create a focal point both inside and outside.

#### Colours