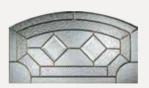

## 2 Panel 2 Arch

#### Glass Designs

Fern Green Chartwell Darkwood Green

3 Drop Diamond

15

Murano Black, Blue, Green or Red

Crystal Harmony Blue, Green, Red or Frost

Finesse (only on frosted triple-glazed)