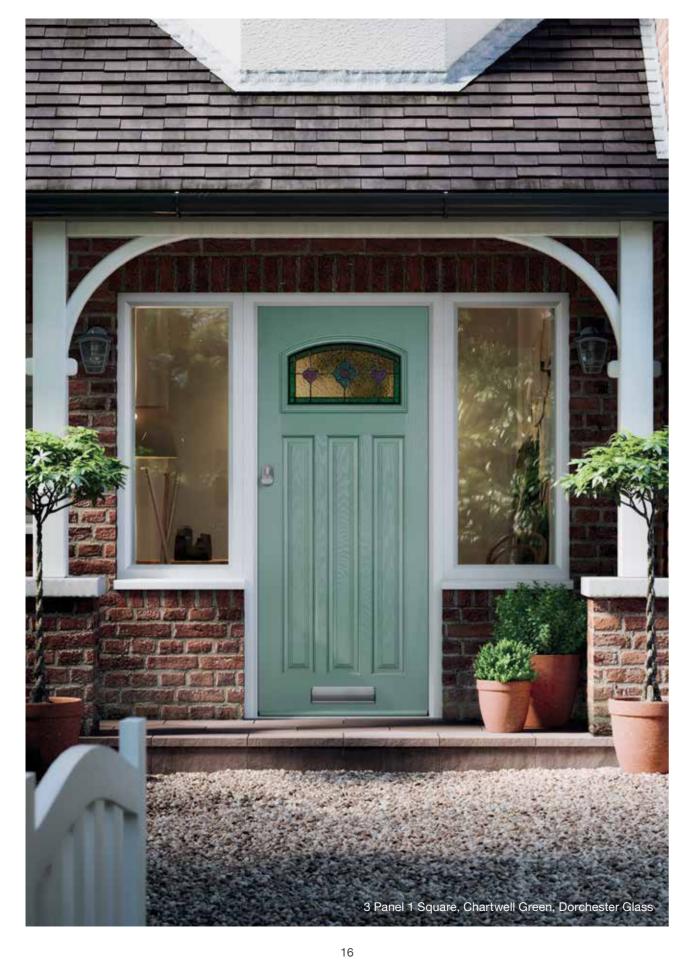

## 3 panel 1 square

#### Colours

Simplicity Brass or Zinc (Stippolyte, Satin and Minster only)