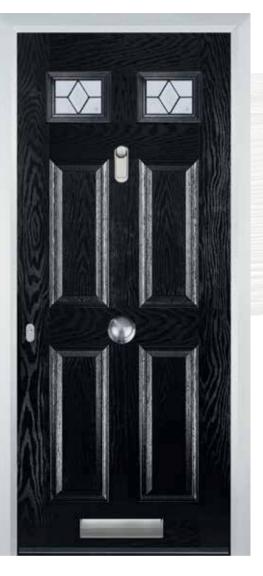

rystal Bohemia Blue, Green, Red or Frost



Murano

Blue, Green, Red or Black



Brass Art Clarity (only on frosted triple-glazed)



(only on frosted triple-glazed)

Zinc Art Abstract







## 2 Panel Sunburst







## 4 Panel 1 Arch



#### Colours







22

#### Glass Patterns



Crystal Harmony Blue, Green, Red or Frost

Mackintosh Rose

(only on frosted triple-glazed)

Green Fern Green Chartwell Darkwood Oak Green



Zinc Art Elegance

(no pattern required)









Glass Designs



(no pattern required)



Crystal Bohemia Blue, Green, Red or Frost





Zinc Art Abstract

(only on frosted triple-glazed)





Brass or Zinc (only on frosted triple-glazed)



## 2 Panel 4 Square



#### Colours



Green Fern Green Chartwell Darkwood Oak Green



## 4 Panel 2 Square



#### Colours





#### Glass Designs



#### Glass Designs













Zinc Art Abstract (only on frosted triple-glazed)



Enfield (no pattern required)





Green Fern Green Chartwell Darkwood Oak Green













Zinc Art Elegance (only on frosted triple-glazed) Flair (only on frosted triple-glazed)

Art Clarity Brass or Zinc (only on frosted triple-glazed)

Staxton (no pattern required)

## 2 Panel 2 Square 1 Arch







## 4 Panel Sunburst











Green Fern Green Chartwell Darkwood Oak Green

#### Glass Designs















Black, Blue, Green or Red





26





Glass Patterns





# Elegant, Modern Designs

This collection of modern doors are inspired by contemporary, minimalist stylings. Boasting an array of glazing options, from abstract to art deco influences.

This family of doors coupl