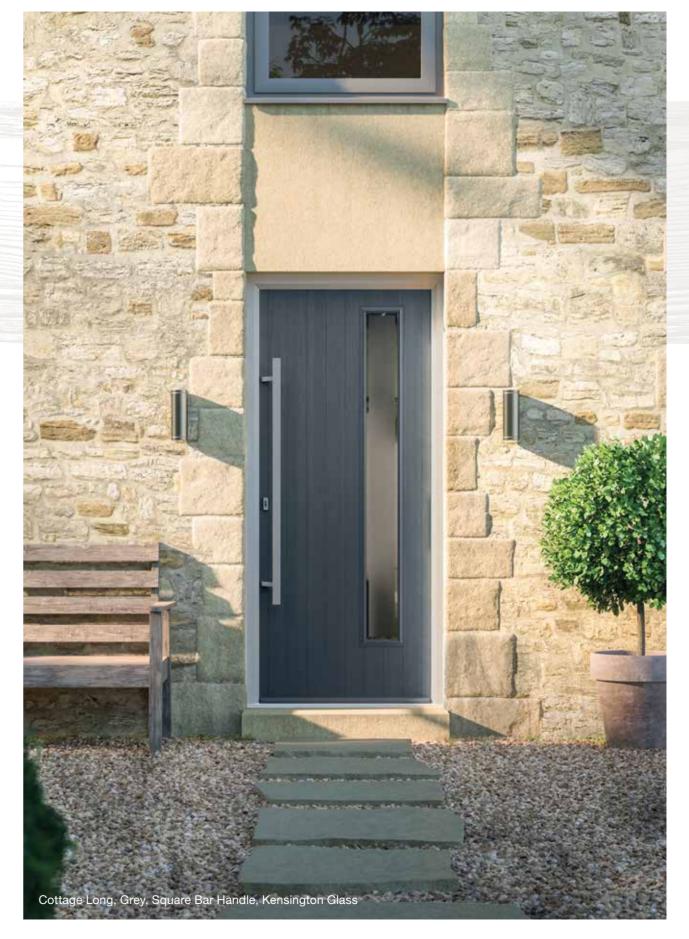

#### Colours





























## Mid Square











#### Colours























#### Glass Designs

Finesse (only on frosted triple-glazed)



Crystal Bohemia Blue, Green, Red or Frost



Classic (only on frosted triple-glazed)





(only on frosted triple-glazed)



















Enfield





Art Clarity Brass or Zinc









Crystal Harmony Blue, Green, Red or Frost









Finesse





(only on frosted triple-glazed)





(only on frosted triple-glazed)

Classic (only on frosted



Glass Designs

Crystal Diamond



Zinc Art Elegance (only on frosted triple-glazed)



Zinc Art Abstract

(only on frosted triple-glazed)



Art Clarity Brass or Zinc (only on frosted triple-glazed)





(no pattern required)

## Cottage Long



#### Colours























## Mid 3 Square



#### Colours

























#### Glass Designs















































## Cottage Halfglaze







#### Glass Designs



Crystal Bohemia



Green Fern Green Chartwell Darkwood Oak Green

Crystal Diamond (only on Stippolyte)

Blue, Green, Red or Frost Blue, Green, Red or Black



Crystal Harmony Blue, Green, Red or Frost



Brass Art Clarity

(only on frosted triple-glazed)











Zinc Art Abstract (only on frosted triple-glazed)



Staxton

4 Panel



6 Panel



Cottage



Colours



Chartwell Green

## Composite Side Panel







### Glazed Side Panel





Black Brown











#### Glass Designs





































#### Glass Patterns





Art Clarity Abstract (only on frosted triple-glazed) Brass or Zinc (only o