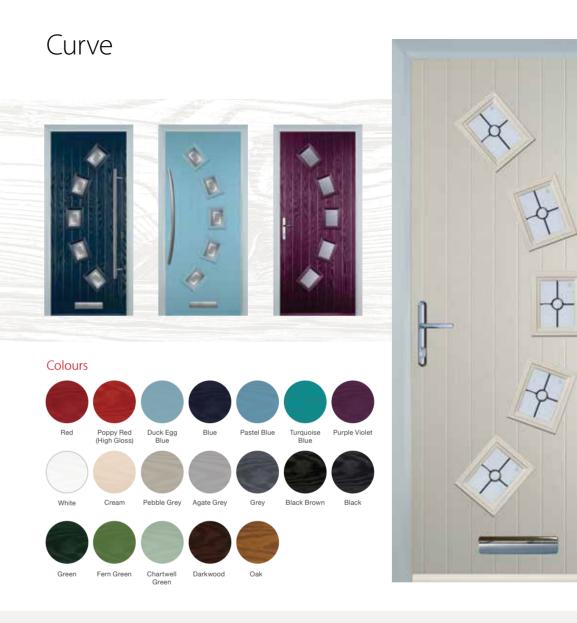

# New Colour Options

Our new colours have been inspired by the great outdoors and help you coordinate your exterior doors with the latest trends in interior design. From calming tones associated with the British countryside through to more vibrant sea blues, embrace a range of landscapes to incorporate the natural world into the comfort of your home.

The two new greys - Pebble Grey and Agate Grey – match particularly well with a neutral palette to create a welcoming entrance to any home. For those with a bolder design preference, a front door in Purple Violet, Fern Green or Turquoise Blue can be used to create a focal point both inside and outside.

## Timeless, Classic Designs

Our selection of Traditional door styles offer both expressive style and enduring performance.

With a host of customisable options to choose from across colour palette, glazing, ironmongery and security, these elegant doors provide the strength and beauty to make a bold statement, whatever your property style.