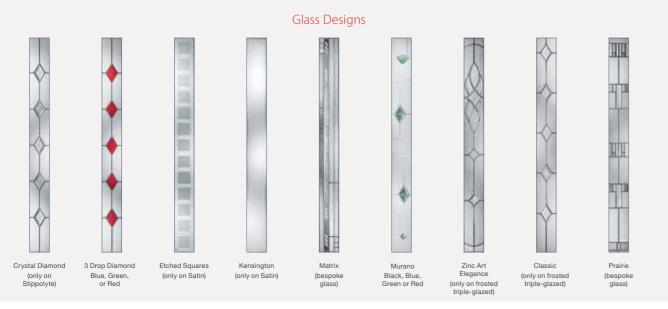

## Glazing

The range of glass options add character to your door and light to your home, whilst still offering you complete privacy.

#### Glazing Patterns and Backing Glass