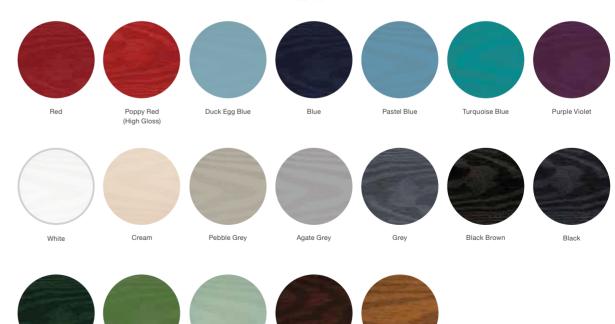

# New Colour Options

Our new colours have been inspired by the great outdoors and help you coordinate your exterior doors with the latest trends in interior design. From calming tones associated with the British countryside through to more vibrant sea blues, embrace a range of landscapes to incorporate the natural world into the comfort of your home.

The two new greys - Pebble Grey and Agate Grey – match particularly well with a neutral palette to create a welcoming entrance to any home. For those with a bolder design preference, a front door in Purple Violet, Fern Green or Turquoise Blue can be used to create a focal point both inside and outside.

## Colour Options

The doors in our collection are available in a diverse range of colours (both sides) to suit the character of your home.

Please note: if you select a wood-grain colour on both sides of your door, this will only be available in certain door styles.

#### **Door Colours**