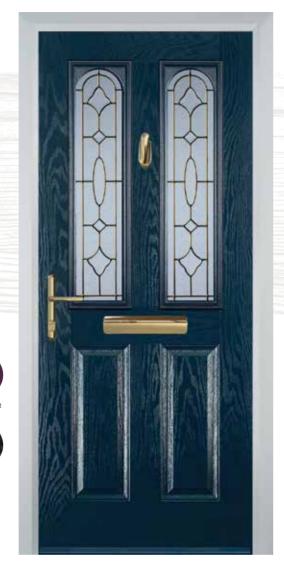

#### Colour Matched Weather Bars

We believe the entirety of the door should match your chosen colour. Therefore we only offer colour matched weather bars, designed specifically to match your new entrance door.

#### Unique Reglazeable Cassettes

Reglazeable Cassette; our patented reglazeable cassettes mean the glass can be swapped out or replaced without the need to replace the entire door.

#### PVC Edgebanded To Complete Your Door

Every sight-line of your door is considered. On the hinge edge of all doors, we apply a grained trim and then countersink the hinges for a perfect, flush finish. All Genuine Door-Stop doors carry an official stamp on the hinge edge near the bottom of the door.

#### **Internal Colour Choices**

We understand the importance of matching the interior side of your new door to your colour scheme. That's why we offer doors with a separate interior colour to the exterior.