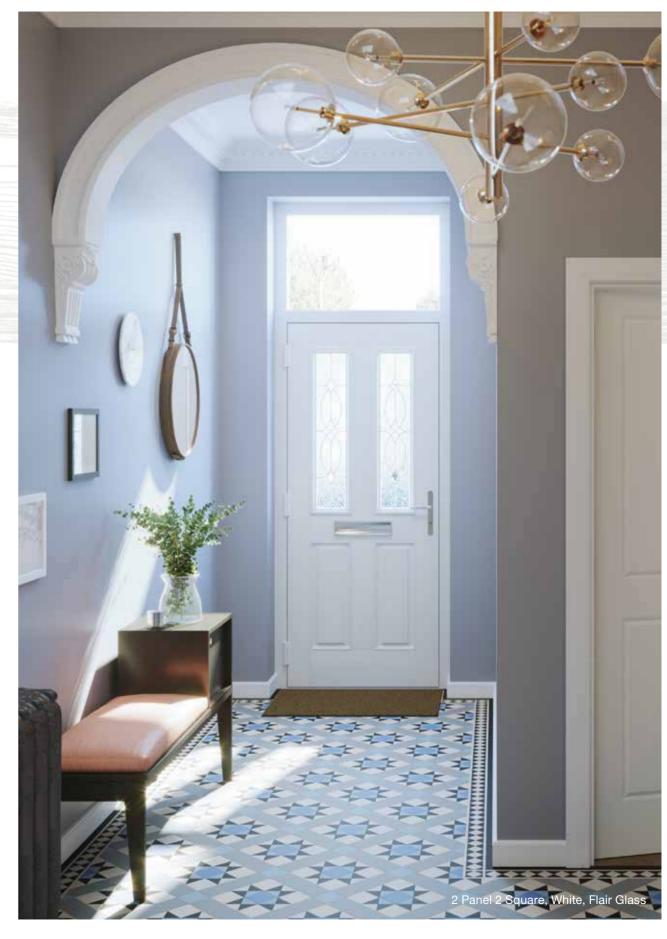

Pebble Grey and Agate Grey – match particularly well with a neutral palette to create a welcoming entrance to any home. For those with a bolder design preference, a front door in Purple Violet, Fern Green or Turquoise Blue can be used to create a focal point both inside and outside.













## Timeless, Classic Designs

Our selection of Traditional door styles offer both expressive style and enduring performance.

With a host of customisable options to choose from across colour palette, glazing, ironmongery and security, these elegant doors provide the strength and beauty to make a bold statement, whatever your property style.





























Page 47

## 2 Panel 2 Square



#### Colours



































#### Glass Designs

































## 2 Panel 2 Arch







## 2 Panel 2 Angle









3 Drop Diamond Blue, Green or Red



Crystal Harmony Blue, Green, Red or Frost



Green Fern Green Chartwell Darkwood Oak Green















Murano Black, Blue, Green or Red



Zinc Art Abstract (only on frosted triple-glazed)





#### Glass Designs



Fern Green Chartwell Darkwood Green

3 Drop Diamond





15



Murano Black, Blue, Green or Red



Crystal Harmony Blue, Green, Red or Frost



Finesse (only on frosted triple-glazed)



#### Glass Designs





Brass Art Clarity (only on frosted triple-glazed)



## 3 panel 1 square



#### Colours

























Simplicity Brass or Zinc (Stippolyte, Satin and Minster only)









## 2 Panel 1 Square







## 2 Panel 1 Arch









2x3 Drop Diamond Blue, Green, Red



Gr