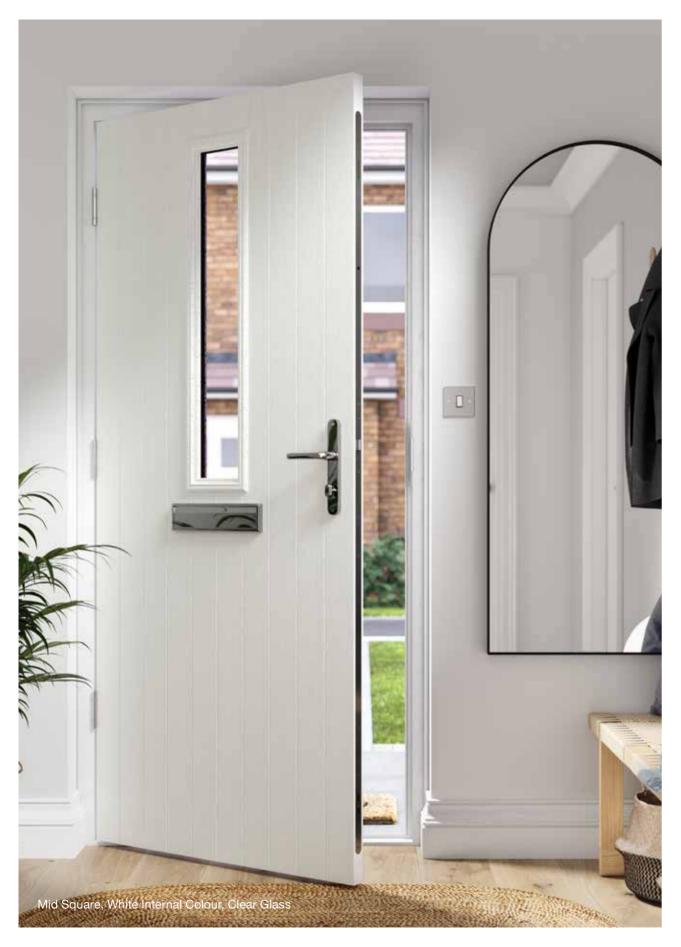

## Mid Square

#### Colours

#### Glass Designs

Finesse (only on frosted triple-glazed)

Crystal Bohemia Blue, Green, Red or Frost

Classic (only on frosted triple-glazed)

(only on frosted triple-glazed)

Enfield

Art Clarity Brass or Zinc