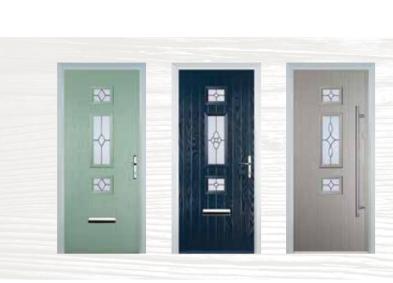

## Colour Options

The doors in our collection are available in a diverse range of colours (both sides) to suit the character of your home.

Please note: if you select a wood-grain colour on both sides of your door, this will only be available in certain door styles.

#### **Door Colours**