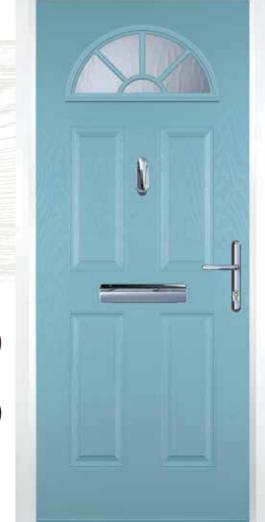

gance

(no pattern required)









Glass Designs



(no pattern required)



Crystal Bohemia Blue, Green, Red or Frost





Zinc Art Abstract

(only on frosted triple-glazed)





Brass or Zinc (only on frosted triple-glazed)



## 2 Panel 4 Square



#### Colours



Green Fern Green Chartwell Darkwood Oak Green



## 4 Panel 2 Square



#### Colours





#### Glass Designs



#### Glass Designs













Zinc Art Abstract (only on frosted triple-glazed)



Enfield (no pattern required)





Green Fern Green Chartwell Darkwood Oak Green













Zinc Art Elegance (only on frosted triple-glazed) Flair (only on frosted triple-glazed)

Art Clarity Brass or Zinc (only on frosted triple-glazed)

Staxton (no pattern required)

## 2 Panel 2 Square 1 Arch







## 4 Panel Sunburst











Green Fern Green Chartwell Darkwood Oak Green

#### Glass Designs















Black, Blue, Green or Red





26





Glass Patterns





# Elegant, Modern Designs

This collection of modern doors are inspired by contemporary, minimalist stylings. Boasting an array of glazing options, from abstract to art deco influences.

This family of doors couples well with modern architecture, or as a contrast to more traditional properties.









# 1 Square Colours Black Brown Black









Zinc Art Abstract (only on frosted triple-glazed)



Green Fern Green Chartwell Darkwood Oak Green

Art Clarity Brass or Zinc (only on frosted triple-glazed) Crystal Diamond (only on Stippolyte)





Murano Black, Blue, Green or Red

32



(no pattern required)



(no pattern required)

Flair (only on