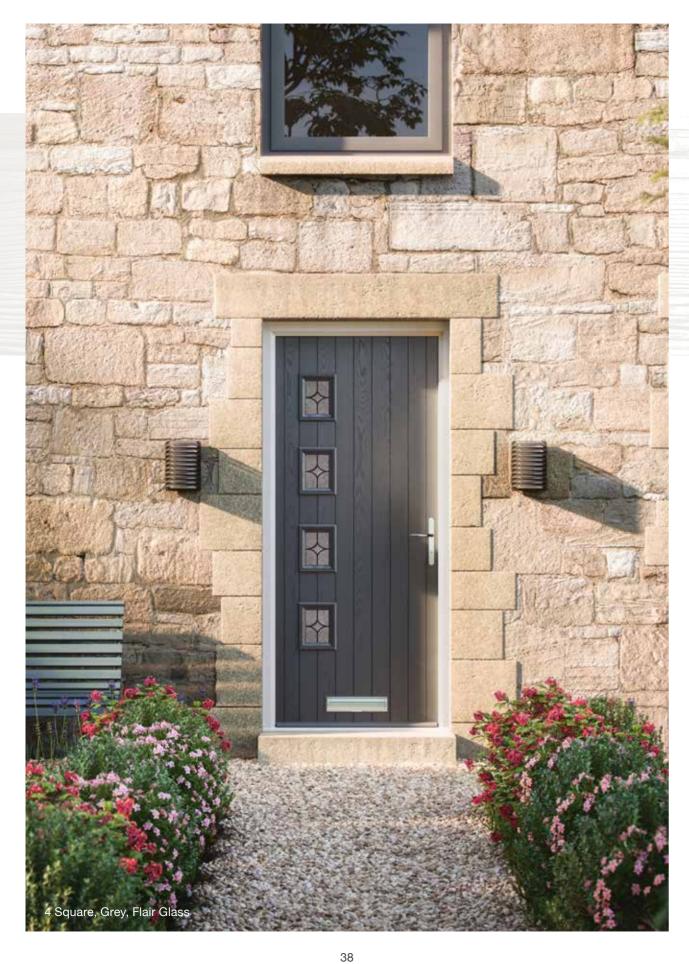

legance (only on frosted triple-glazed)

















## 3 Square







## Twin Side







#### Glass Designs







Flair (only on frosted triple-glazed)



Green Fern Green Chartwell Darkwood Oak Green





Finesse (only on frosted triple-glazed)







Zinc Art Elegance (only on frosted triple-glazed)







Zinc Art Abstract (only on frosted triple-glazed)









Enfield (no pattern required)







Staxton (no pattern required)

#### Glass Designs



Crystal Diamond





Black, Blue,

Green, Red







(only on frosted triple-glazed)

Green Fern Green Chartwell Darkwood Oak Green





Classic

(only on frosted triple-glazed)









(only on frosted triple-glazed)







(only on frosted triple-glazed)





Art Clarity

Brass or Zinc (only on frosted triple-glazed)





















#### Colours





























## Mid Square











#### Colours























#### Glass Designs

Finesse (only on frosted triple-glazed)



Crystal Bohemia Blue, Green, Red or Frost



Classic (only on frosted triple-glazed)





(only on frosted triple-glazed)



















Enfield





Art Clarity Brass or Zinc









Crystal Harmony Blue, Green, Red or Frost









Finesse





(only on frosted triple-glazed)





(only on frosted triple-glazed)

Classic (only on frosted



Glass Designs

Crystal Diamond



Zinc Art Elegance (only on frosted triple-glazed)



Zinc Art Abstract

(only on frosted triple-glazed)



Art Clarity Brass or Zinc (only on frosted triple-glazed)





(no pattern required)

## Cottage Long



#### Colours