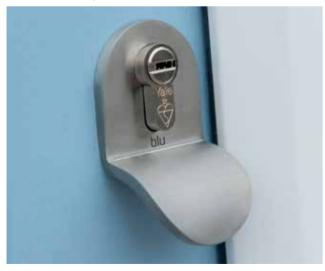

#### Yale TS007 3 Star Handle/ Cylinder Combination Option

Yale's superior cylinder and platinum handle combination is accredited with the coveted TS007 3\* BSi Kitemark – one of the most secure available for composite doors and locks. Subjected to extensive tests, it can resist anything the most determined burglar can throw at it.

#### Yale Lockmaster

Developed and tested to deliver superior security and ease of use. British made and featuring a combination of hooks and anti-lift bolts for proven and reassuring protection.