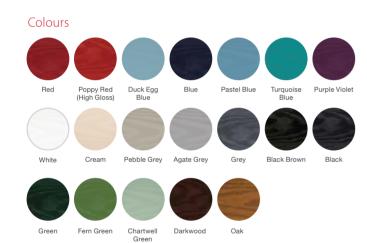

# New Colour Options

Our new colours have been inspired by the great outdoors and help you coordinate your exterior doors with the latest trends in interior design. From calming tones associated with the British countryside through to more vibrant sea blues, embrace a range of landscapes to incorporate the natural world into the comfort of your home.

The two new greys - Pebble Grey and Agate Grey – match particularly well with a neutral palette to create a welcoming entrance to any home. For those with a bolder design preference, a front door in Purple Violet, Fern Green or Turquoise Blue can be used to create a focal point both inside and outside.

## Colour Options

The doors in our collection are available in a diverse range of colours (both sides) to suit the character of your home.

Please note: if you select a wood-grain colour on both sides of your door, this will only be available in certain door styles.

#### **Door Colours**