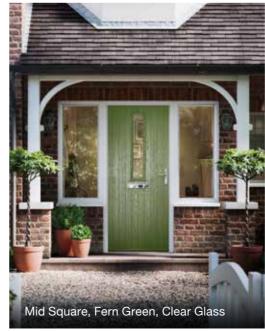

## Mid Square

#### Colours

The two new greys - Pebble Grey and Agate Grey – match particularly well with a neutral palette to create a welcoming entrance to any home. For those with a bolder design preference, a front door in Purple Violet, Fern Green or Turquoise Blue can be used to create a focal point both inside and outside.