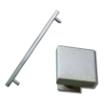

## Contemporary Furniture

Long Bar Handle

Pull Escutcheon OR handle show above inside

**Bow Handle** 

Pull Escutcheon OR handle show above inside

Classic

Central Knob

Square

Square Bar Handle (offset from the fixings)