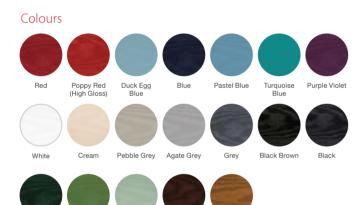

## Colour Options

The doors in our collection are available in a diverse range of colours (both sides) to suit the character of your home.

Please note: if you select a wood-grain colour on both sides of your door, this will only be available in certain door styles.

#### **Door Colours**

#### Frame Colours

52