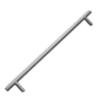

## Contemporary Furniture

Long Bar Handle

Pull Escutcheon OR handle show above inside

**Bow Handle** 

Pull Escutcheon OR handle show above inside

Classic

Central Knob

Square

Square Bar Handle (offset from the fixings)