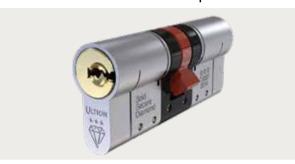

#### Secure Guarantee (on Ultion Locks)

In the unlikely event that you're burgled and the intruder gains entry by snapping the Ultion cylinder you'll get a £5000 compensation and the door repaired or replaced. Activate your guarantee together for free at www.gfdhomes.co.uk

#### **Ultion Sold Secure Diamond Option**

The Ultion cylinder has passed all major British standards test for security without the need for cylinder protectors or extra secure door handles. These tests include the highest TS007 standard (3 star) and the extended Sold Secure Diamond test, which is more rigorous and designed by the Master Locksmith Association.