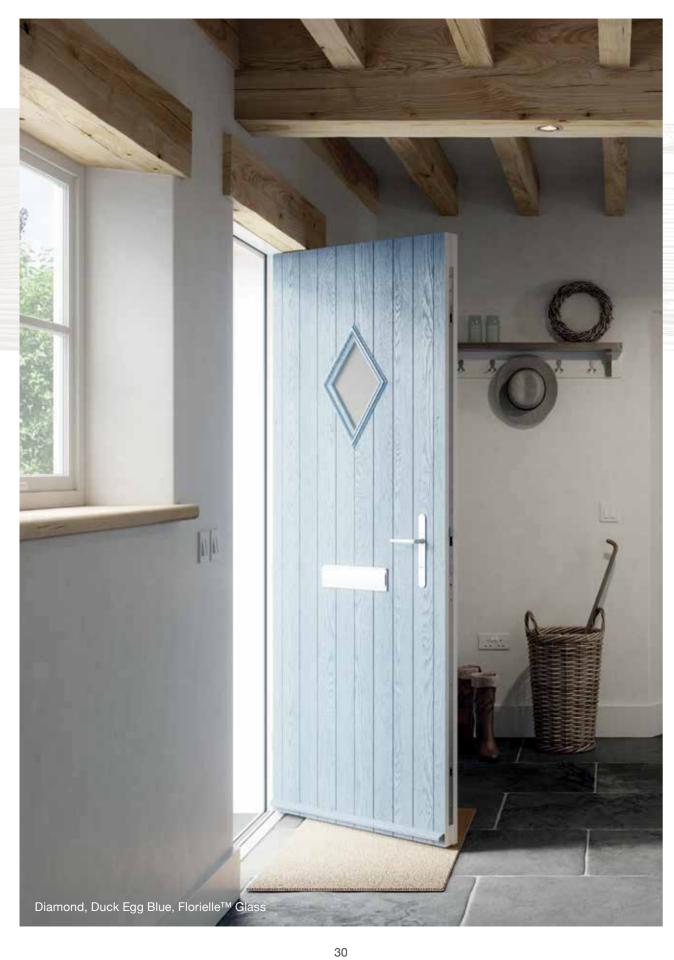

sted triple-glazed)



Enfield (no pattern required)





Green Fern Green Chartwell Darkwood Oak Green













Zinc Art Elegance (only on frosted triple-glazed) Flair (only on frosted triple-glazed)

Art Clarity Brass or Zinc (only on frosted triple-glazed)

Staxton (no pattern required)

## 2 Panel 2 Square 1 Arch







## 4 Panel Sunburst











Green Fern Green Chartwell Darkwood Oak Green

#### Glass Designs















Black, Blue, Green or Red





26





Glass Patterns





# Elegant, Modern Designs

This collection of modern doors are inspired by contemporary, minimalist stylings. Boasting an array of glazing options, from abstract to art deco influences.

This family of doors couples well with modern architecture, or as a contrast to more traditional properties.









# 1 Square Colours Black Brown Black









Zinc Art Abstract (only on frosted triple-glazed)



Green Fern Green Chartwell Darkwood Oak Green

Art Clarity Brass or Zinc (only on frosted triple-glazed) Crystal Diamond (only on Stippolyte)





Murano Black, Blue, Green or Red

32



(no pattern required)



(no pattern required)

Flair (only on frosted triple-glazed)



Finesse (only on frosted triple-glazed)

# Glass Designs



Flair (only on frosted triple-glazed)





Finesse (only on frosted triple-glazed)







Zinc Art Elegance (only on frosted triple-glazed)

















## 3 Square







## Twin Side







#### Glass Designs







Flair (only on frosted triple-glazed)



Green Fern Green Chartwell Darkwood Oak Green





Finesse (only on frosted triple-glazed)