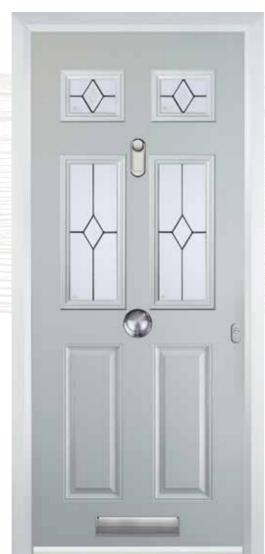

(no pattern required)

Glass Designs



Crystal Bohemia Blue, Green, Red or Frost



Murano

Blue, Green, Red or Black



Brass Art Clarity (only on frosted triple-glazed)



(only on frosted triple-glazed)

Zinc Art Abstract







## 2 Panel Sunburst







## 4 Panel 1 Arch



#### Colours







22

#### Glass Patterns



Crystal Harmony Blue, Green, Red or Frost

Mackintosh Rose

(only on frosted triple-glazed)

Green Fern Green Chartwell Darkwood Oak Green



Zinc Art Elegance

(no pattern required)









Glass Designs



(no pattern required)



Crystal Bohemia Blue, Green, Red or Frost





Zinc Art Abstract

(only on frosted triple-glazed)





Brass or Zinc (only on frosted triple-glazed)



## 2 Panel 4 Square



#### Colours



Green Fern Green Chartwell Darkwood Oak Green



## 4 Panel 2 Square



#### Colours





#### Glass Designs



#### Glass Designs













Zinc Art Abstract (only on frosted triple-glazed)



Enfield (no pattern required)





Green Fern Green Chartwell Darkwood Oak Green













Zinc Art Elegance (only on frosted triple-glazed) Flair (only on frosted triple-glazed)

Art Clarity Brass or Zinc (only on frosted triple-glazed)

Staxton (no pattern required)

## 2 Panel 2 Square 1 Arch







## 4 Panel Sunburst











Green Fern Green Chartwell Darkwood Oak Green

#### Glass Designs















Black, Blue, Green or Red





26





Glass Patterns





# Elegant, Modern Designs

This collection of modern doors are inspired by contemporary, minimalist stylings. Boasting an array of glazing options, from abstract to art dec