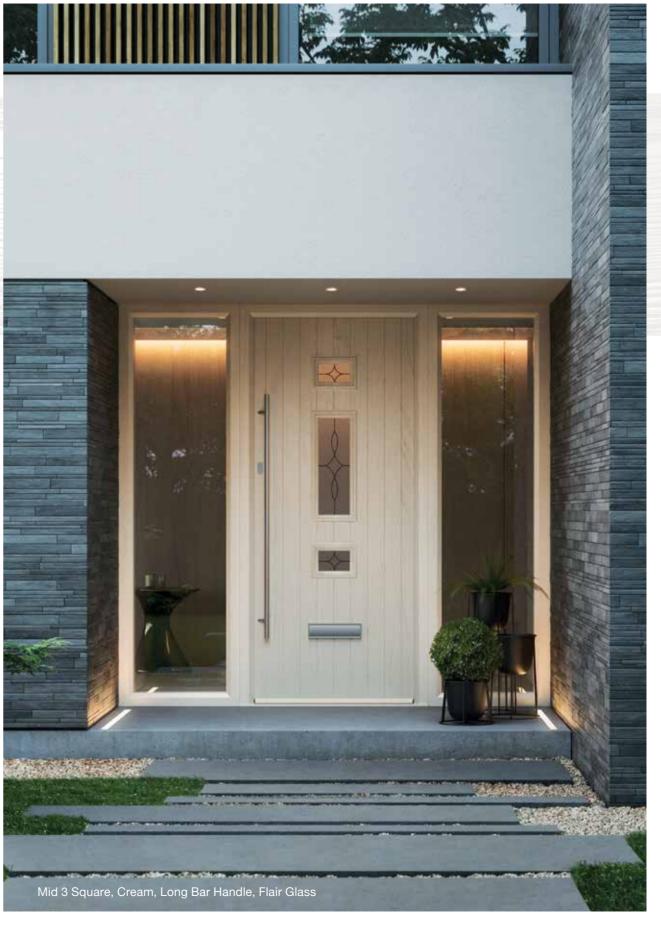

## Mid 3 Square

#### Colours

#### Glass Designs

## Contemporary Furniture

Long Bar Handle

Pull Escutcheon OR handle show above inside

**Bow Handle** 

Pull Escutcheon OR handle show above inside

Classic

Central Knob

Square