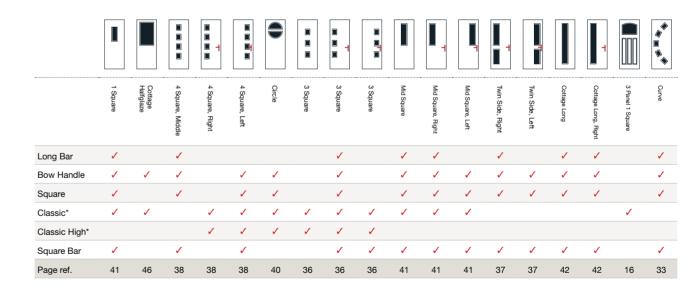

#### Availability by Door Style

|               |                |                 |                  |                |                |                  |                            |         |                  |                  |                 |                  | •       | <ul><li>*</li><li>*</li><li>*</li></ul> |         |         |              |                  |
|---------------|----------------|-----------------|------------------|----------------|----------------|------------------|----------------------------|---------|------------------|------------------|-----------------|------------------|---------|-----------------------------------------|---------|---------|--------------|------------------|
|               | 2 Panel 2 Arch | 2 Panel 2 Angle | 2 Panel 2 Square | 4 Panel 1 Arch | 2 Panel 1 Arch | 2 Panel 1 Square | 2 Panel 2 Square<br>1 Arch | 6 Panel | 4 Panel 2 Square | 4 Panel Sunburst | 2 Panel 1 Grill | 2 Panel Sunburst | Diamond | 3 Diamond                               | 4 Panel | Cottage | Mid 3 Square | 2 Panel 4 Square |
| Long Bar      |                |                 |                  | 1              |                |                  |                            | 1       | 1                | 1                |                 |                  | ✓       | 1                                       | 1       | 1       | 1            |                  |
| Bow Handle    | ✓              | ✓               | ✓                | ✓              | ✓              | ✓                | ✓                          | ✓       | ✓                | ✓                | ✓               | ✓                | ✓       | ✓                                       | ✓       | 1       | ✓            | ✓                |
| Square        |                |                 |                  |                |                |                  |                            | ✓       |                  |                  |                 |                  | ✓       | ✓                                       | 1       | 1       | ✓            |                  |
| Classic*      | 1              | ✓               | ✓                | 1              | ✓              | ✓                | 1                          | 1       | 1                | ✓                | ✓               | ✓                | ✓       |                                         | 1       | 1       |              | 1                |
| Classic High* | 1              | ✓               | ✓                | 1              |                |                  |                            | ✓       | ✓                | ✓                |                 |                  | ✓       |                                         | 1       | 1       |              |                  |
| Square Bar    |                |                 |                  | ✓              |                |                  |                            | ✓       | ✓                | ✓                |                 |                  | ✓       | 1                                       | 1       | 1       | ✓            |                  |
| Page ref.     | 14             | 12              | 15               | 23             | 19             | 18               | 26                         | 47      | 25               | 23               | 20              | 22               | 30      | 34                                      | 47      | 47      | 44           | 24               |

\*Our classic furniture suite is also available in a high position.

Handleless suite available on all styles.