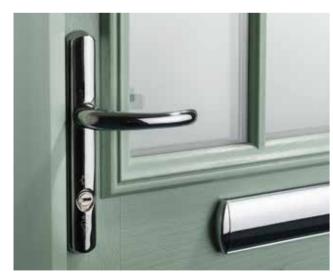

#### Yale TS007 3 Star Handle/ Cylinder Combination Option

Yale's superior cylinder and platinum handle combination is accredited with the coveted TS007 3\* BSi Kitemark – one of the most secure available for composite doors and locks. Subjected to extensive tests, it can resist anything the most determined burglar can throw at it.