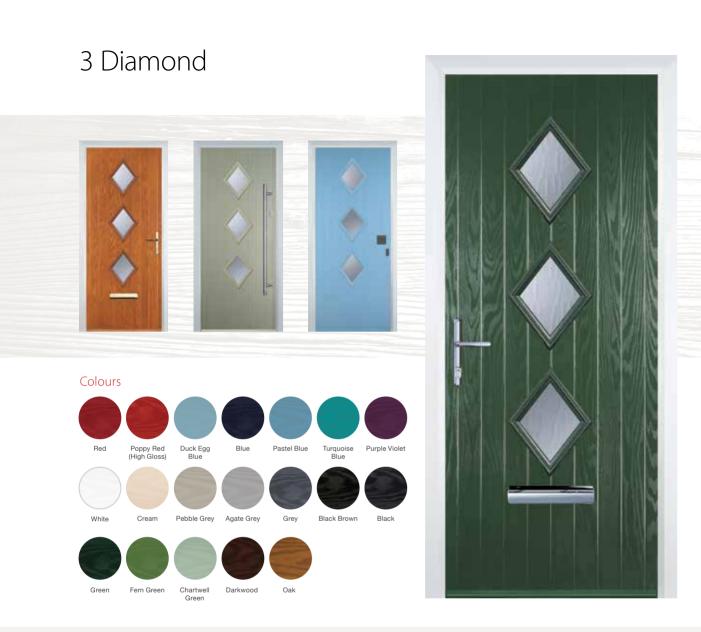

nimalist stylings. Boasting an array of glazing options, from abstract to art deco influences.

This family of doors couples well with modern architecture, or as a contrast to more traditional properties.









# 1 Square Colours Black Brown Black









Zinc Art Abstract (only on frosted triple-glazed)



Green Fern Green Chartwell Darkwood Oak Green

Art Clarity Brass or Zinc (only on frosted triple-glazed) Crystal Diamond (only on Stippolyte)





Murano Black, Blue, Green or Red

32



(no pattern required)



(no pattern required)

Flair (only on frosted triple-glazed)



Finesse (only on frosted triple-glazed)

# Glass Designs



Flair (only on frosted triple-glazed)





Finesse (only on frosted triple-glazed)







Zinc Art Elegance (only on frosted triple-glazed)

















## 3 Square







## Twin Side







#### Glass Designs







Flair (only on frosted triple-glazed)



Green Fern Green Chartwell Darkwood Oak Green





Finesse (only on frosted triple-glazed)







Zinc Art Elegance (only on frosted triple-glazed)







Zinc Art Abstract (only on frosted triple-glazed)









Enfield (no pattern required)







Staxton (no pattern required)

#### Glass Designs



Crystal Diamond





Black, Blue,

Green, Red







(only on frosted triple-glazed)

Green Fern Green Chartwell Darkwood Oak Green





Classic

(only on frosted triple-glazed)









(only on frosted triple-glazed)







(only on frosted triple-glazed)





Art Clarity

Brass or Zinc (only on frosted triple-glazed)





















#### Colours