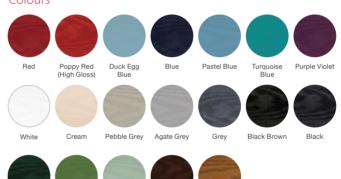

# New Colour Options

Our new colours have been inspired by the great outdoors and help you coordinate your exterior doors with the latest trends in interior design. From calming tones associated with the British countryside through to more vibrant sea blues, embrace a range of landscapes to incorporate the natural world into the comfort of your home.

The two new greys - Pebble Grey and Agate Grey – match particularly well with a neutral palette to create a welcoming entrance to any home. For those with a bolder design preference, a front door in Purple Violet, Fern Green or Turquoise Blue can be used to create a focal point both inside and outside.

## Colour Options

The doors in our collection are available in a diverse range of colours (both sides) to suit the character of your home.

Please note: if you select a wood-grain colour on both sides of your door, this will only be available in certain door styles.

#### **Door Colours**

#### Frame Colours

52