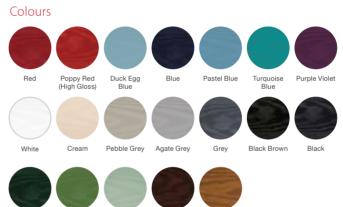

## Colour Options

The doors in our collection are available in a diverse range of colours (both sides) to suit the character of your home.

Please note: if you select a wood-grain colour on both sides of your door, this will only be available in certain door styles.

#### **Door Colours**