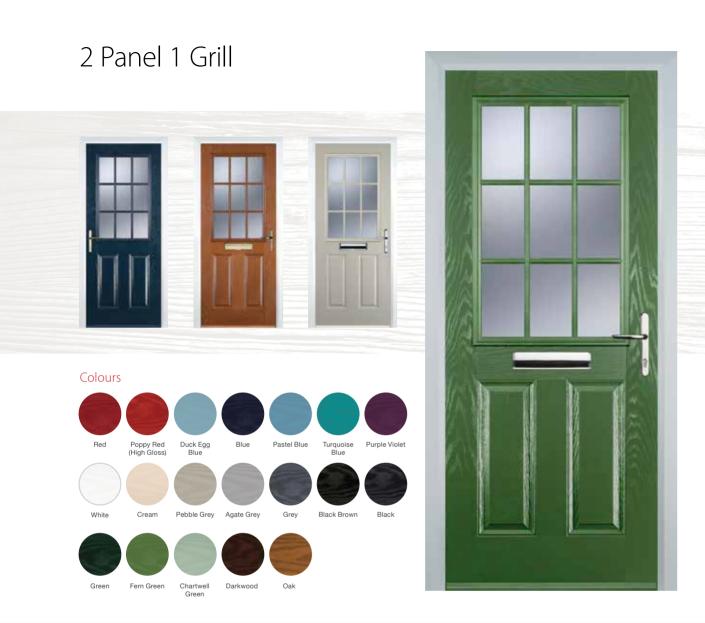

## Timeless, Classic Designs

Our selection of Traditional door styles offer both expressive style and enduring performance.

With a host of customisable options to choose from across colour palette, glazing, ironmongery and security, these elegant doors provide the strength and beauty to make a bold statement, whatever your property style.

#### Colours