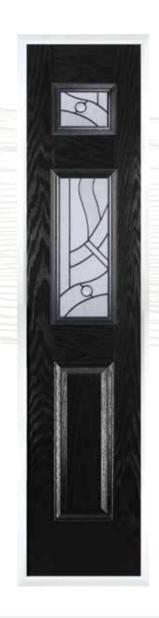

## 2 Panel 2 Arch

## 2 Panel 2 Angle

3 Drop Diamond Blue, Green or Red

Crystal Harmony Blue, Green, Red or Frost

Green Fern Green Chartwell Darkwood Oak Green

Murano Black, Blue, Green or Red

Zinc Art Abstract (only on frosted triple-glazed)