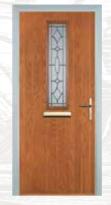

## Twin Side







#### Glass Designs







Flair (only on frosted triple-glazed)



Green Fern Green Chartwell Darkwood Oak Green





Finesse (only on frosted triple-glazed)







Zinc Art Elegance (only on frosted triple-glazed)







Zinc Art Abstract (only on frosted triple-glazed)









Enfield (no pattern required)







Staxton (no pattern required)

#### Glass Designs



Crystal Diamond





Black, Blue,

Green, Red







(only on frosted triple-glazed)

Green Fern Green Chartwell Darkwood Oak Green





Classic

(only on frosted triple-glazed)









(only on frosted triple-glazed)







(only on frosted triple-glazed)





Art Clarity

Brass or Zinc (only on frosted triple-glazed)





















#### Colours





























## Mid Square











#### Colours























#### Glass Designs

Finesse (only on frosted triple-glazed)



Crystal Bohemia Blue, Green, Red or Frost



Classic (only on frosted triple-glazed)





(only on frosted triple-glazed)



















Enfield





Art Clarity Brass or Zinc









Crystal Harmony Blue, Green, Red or Frost









Finesse





(only on frosted triple-glazed)





(only on frosted triple-glazed)

Classic (only on frosted



Glass Designs

Crystal Diamond



Zinc Art Elegance (only on frosted triple-glazed)



Zinc Art Abstract

(only on frosted triple-glazed)



Art Clarity Brass or Zinc (only on frosted triple-glazed)





(no pattern required)

## Cottage Long



#### Colours























## Mid 3 Square



#### Colours

























###