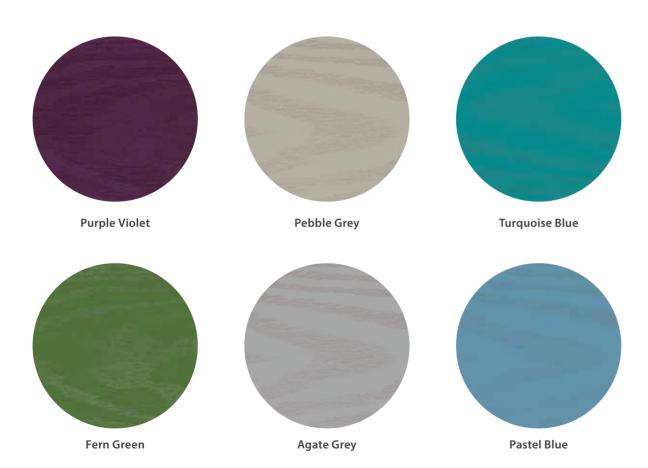

# New Colour Options

Our new colours have been inspired by the great outdoors and help you coordinate your exterior doors with the latest trends in interior design. From calming tones associated with the British countryside through to more vibrant sea blues, embrace a range of landscapes to incorporate the natural world into the comfort of your home.

The two new greys - Pebble Grey and Agate Grey – match particularly well with a neutral palette to create a welcoming entrance to any home. For those with a bolder design preference, a front door in Purple Violet, Fern Green or Turquoise Blue can be used to create a focal point both inside and outside.