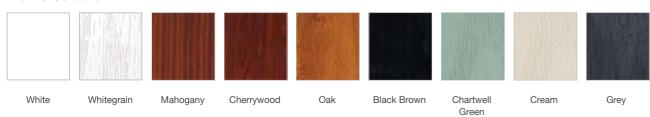

## Colour Options

The doors in our collection are available in a diverse range of colours (both sides) to suit the character of your home.

Please note: if you select a wood-grain colour on both sides of your door, this will only be available in certain door styles.

#### Frame Colours

52