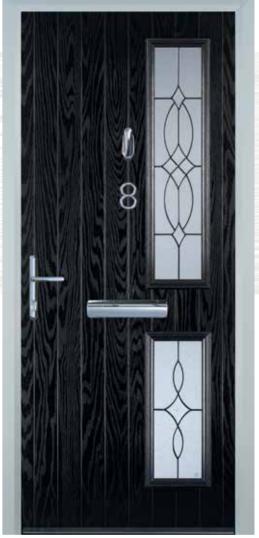

zing options, from abstract to art deco influences.

This family of doors couples well with modern architecture, or as a contrast to more traditional properties.









# 1 Square Colours Black Brown Black









Zinc Art Abstract (only on frosted triple-glazed)



Green Fern Green Chartwell Darkwood Oak Green

Art Clarity Brass or Zinc (only on frosted triple-glazed) Crystal Diamond (only on Stippolyte)





Murano Black, Blue, Green or Red

32



(no pattern required)



(no pattern required)

Flair (only on frosted triple-glazed)



Finesse (only on frosted triple-glazed)

# Glass Designs



Flair (only on frosted triple-glazed)





Finesse (only on frosted triple-glazed)







Zinc Art Elegance (only on frosted triple-glazed)

















## 3 Square







## Twin Side







#### Glass Designs







Flair (only on frosted triple-glazed)



Green Fern Green Chartwell Darkwood Oak Green





Finesse (only on frosted triple-glazed)







Zinc Art Elegance (only on frosted triple-glazed)







Zinc Art Abstract (only on frosted triple-glazed)









Enfield (no pattern required)







Staxton (no pattern required)

#### Glass Designs



Crystal Diamond





Black, Blue,

Green, Red







(only on frosted triple-glazed)

Green Fern Green Chartwell Darkwood Oak Green





Classic

(only on frosted triple-glazed)









(only on frosted triple-glazed)







(only on frosted triple-glazed)





Art Clarity

Brass or Zinc (only on frosted triple-glazed)





















#### Colours





























## Mid Square











#### Colours