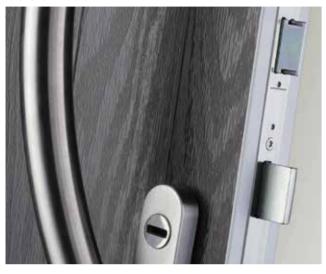

## Locking Options

We know a secure door is important to our customers, and that's why our range of locks, cylinders and handles are tested, certificated and accredited to industry standards. The combination of these locks and a reliably strong structural frame make our doors unrivalled in terms of the peace of mind they offer.

#### **GU Slam Lock**

#### Yale TS007 3 Star Handle/ Cylinder Combination Option

Yale's superior cylinder and platinum handle combination is accredited with the coveted TS007 3\* BSi Kitemark – one of the most secure available for composite doors and locks. Subjected to extensive tests, it can resist anything the most determined burglar can throw at it.

#### Yale Lockmaster

Developed and tested to deliver superior security and ease of use. British made and featuring a combination of hooks and anti-lift bolts for proven and reassuring protection.