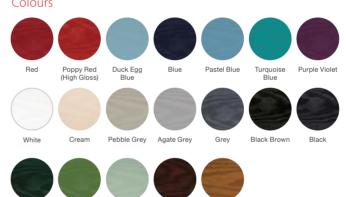

## Colour Options

The doors in our collection are available in a diverse range of colours (both sides) to suit the character of your home.

Please note: if you select a wood-grain colour on both sides of your door, this will only be available in certain door styles.

#### **Door Colours**

#### Frame Colours

52