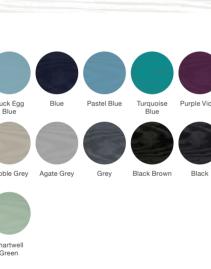

# New Colour Options

Our new colours have been inspired by the great outdoors and help you coordinate your exterior doors with the latest trends in interior design. From calming tones associated with the British countryside through to more vibrant sea blues, embrace a range of landscapes to incorporate the natural world into the comfort of your home.

The two new greys - Pebble Grey and Agate Grey – match particularly well with a neutral palette to create a welcoming entrance to any home. For those with a bolder design preference, a front door in Purple Violet, Fern Green or Turquoise Blue can be used to create a focal point both inside and outside.

## Colour Options

The doors in our collection are available in a diverse range of colours (both sides) to suit the character of your home.

Please note: if you select a wood-grain colour on both sides of your door, this will only be available in certain door styles.

#### **Door Colours**

#### Frame Colours

52