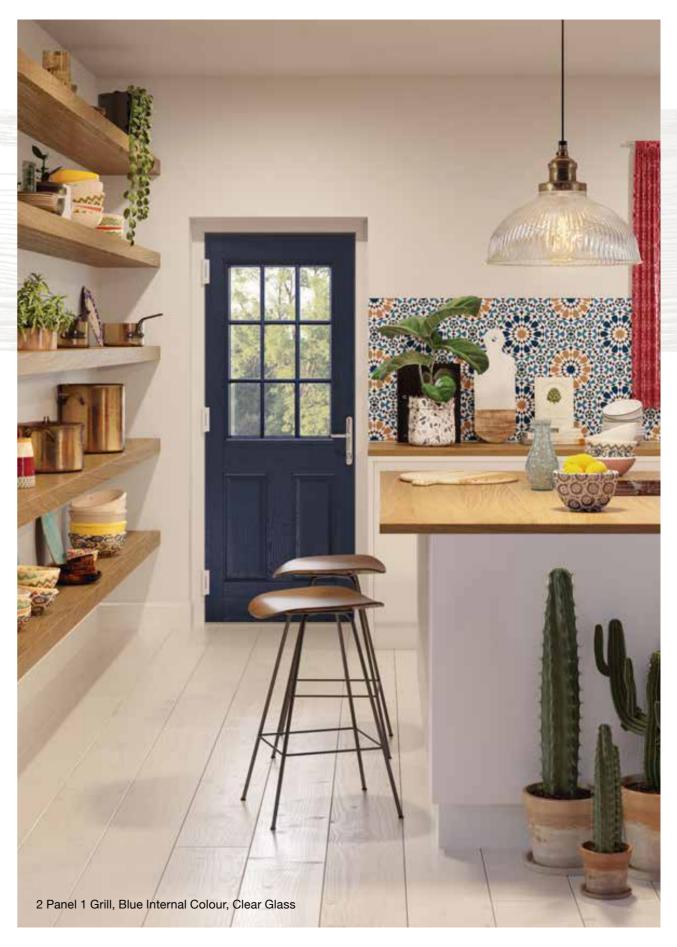

only)









## 2 Panel 1 Square







## 2 Panel 1 Arch









2x3 Drop Diamond Blue, Green, Red



Green Fern Green Chartwell Darkwood Oak Green

Crystal Diamond (only on Stippolyte)



Crystal Harmony Blue, Green, Red or Frost



18







Enfield (no pattern required)



Staxton

#### Glass Designs





Green Fern Green Chartwell Darkwood Green

Crystal Bohemia Blue, Green, Red or Frost





Murano Blue, Green, Red or Black





Zinc Art Elegance (only on frosted triple-glazed) (only on frosted triple-glazed)

19



(only on frosted triple-glazed)





(no pattern required)

Glass Designs



Crystal Bohemia Blue, Green, Red or Frost



Murano

Blue, Green, Red or Black



Brass Art Clarity (only on frosted triple-glazed)



(only on frosted triple-glazed)

Zinc Art Abstract







## 2 Panel Sunburst







## 4 Panel 1 Arch



#### Colours







22

#### Glass Patterns



Crystal Harmony Blue, Green, Red or Frost

Mackintosh Rose

(only on frosted triple-glazed)

Green Fern Green Chartwell Darkwood Oak Green



Zinc Art Elegance

(no pattern required)









Glass Designs



(no pattern required)



Crystal Bohemia Blue, Green, Red or Frost





Zinc Art Abstract

(only on frosted triple-glazed)





Brass or Zinc (only on frosted triple-glazed)



## 2 Panel 4 Square



#### Colours



Green Fern Green Chartwell Darkwood Oak Green



## 4 Panel 2 Square



#### Colours





#### Glass Designs



#### Glass Designs













Zinc Art Abstract (only on frosted triple-glazed)



Enfield (no pattern required)





Green Fern Green Chartwell Darkwood Oak Green