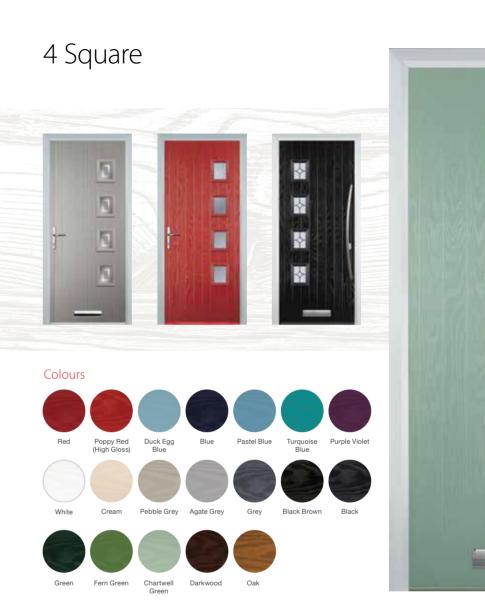

## 2 Panel 4 Square

#### Colours

Green Fern Green Chartwell Darkwood Oak Green