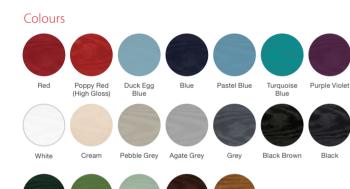

# New Colour Options

Our new colours have been inspired by the great outdoors and help you coordinate your exterior doors with the latest trends in interior design. From calming tones associated with the British countryside through to more vibrant sea blues, embrace a range of landscapes to incorporate the natural world into the comfort of your home.

The two new greys - Pebble Grey and Agate Grey – match particularly well with a neutral palette to create a welcoming entrance to any home. For those with a bolder design preference, a front door in Purple Violet, Fern Green or Turquoise Blue can be used to create a focal point both inside and outside.

## Colour Options

The doors in our collection are available in a diverse range of colours (both sides) to suit the character of your home.

Please note: if you select a wood-grain colour on both sides of your door, this will only be available in certain door styles.