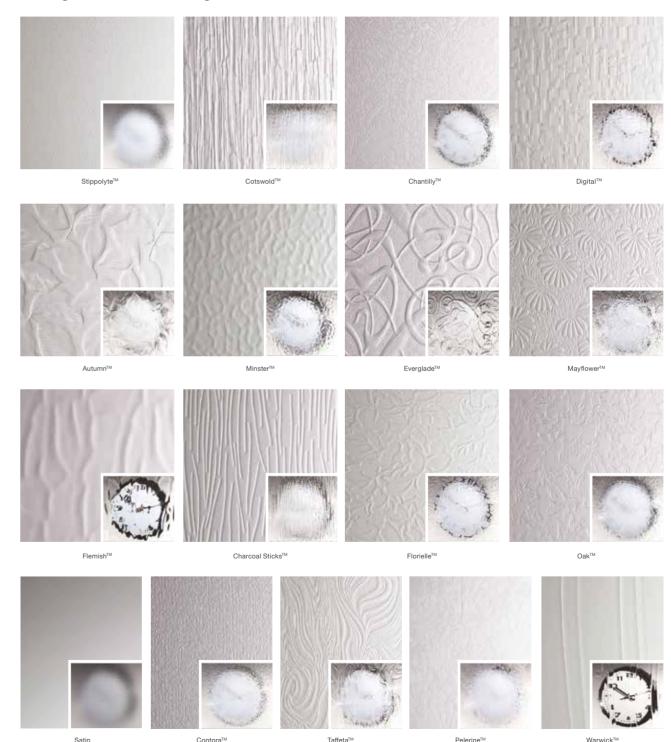

## Glazing

The range of glass options add character to your door and light to your home, whilst still offering you complete privacy.

#### Glazing Patterns and Backing Glass