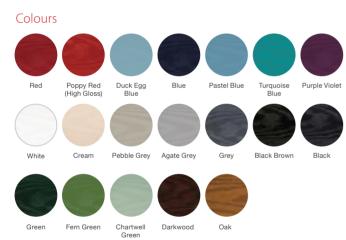

# New Colour Options

Our new colours have been inspired by the great outdoors and help you coordinate your exterior doors with the latest trends in interior design. From calming tones associated with the British countryside through to more vibrant sea blues, embrace a range of landscapes to incorporate the natural world into the comfort of your home.

The two new greys - Pebble Grey and Agate Grey – match particularly well with a neutral palette to create a welcoming entrance to any home. For those with a bolder design preference, a front door in Purple Violet, Fern Green or Turquoise Blue can be used to create a focal point both inside and outside.

## Colour Options

The doors in our collection are available in a diverse range of colours (both sides) to suit the character of your home.

Please note: if you select a wood-grain colour on both sides of your door, this will only be available in certain door styles.