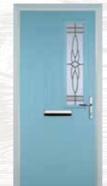

## 2 Panel 2 Angle

3 Drop Diamond Blue, Green or Red

Crystal Harmony Blue, Green, Red or Frost

Green Fern Green Chartwell Darkwood Oak Green

Murano Black, Blue, Green or Red

Zinc Art Abstract (only on frosted triple-glazed)