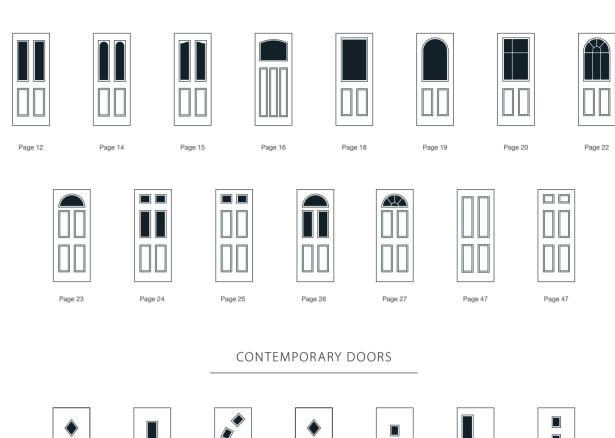

# Elegant, Modern Designs

This collection of modern doors are inspired by contemporary, minimalist stylings. Boasting an array of glazing options, from abstract to art deco influences.

This family of doors couples well with modern architecture, or as a contrast to more traditional properties.