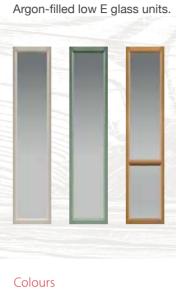

## Glazing

The range of glass options add character to your door and light to your home, whilst still offering you complete privacy.

#### Glazing Patterns and Backing Glass