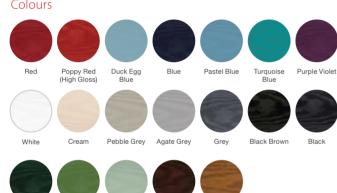

## Colour Options

The doors in our collection are available in a diverse range of colours (both sides) to suit the character of your home.

Please note: if you select a wood-grain colour on both sides of your door, this will only be available in certain door styles.

#### **Door Colours**

#### Frame Colours

52