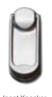

r unique to you. Browse this section to find the right touches to provide the perfect finish to your door.



## Colour Options

The doors in our collection are available in a diverse range of colours (both sides) to suit the character of your home.

Please note: if you select a wood-grain colour on both sides of your door, this will only be available in certain door styles.

#### **Door Colours**



#### Frame Colours



52

## Glazing

The range of glass options add character to your door and light to your home, whilst still offering you complete privacy.

#### Glazing Patterns and Backing Glass



## Contemporary Furniture





Long Bar Handle



Pull Escutcheon OR handle show above inside



**Bow Handle** 



Pull Escutcheon OR handle show above inside





Classic



Central Knob





Square



Square Bar Handle (offset from the fixings)





#### Handleless





Pull Escutcheon



#### Handleless Option



**High Lock Option** 



#### Availability by Door Style

|               |                |                 |                  |                |                |                  |                            |         |                  |                  |                 |                  | •       | <ul><li>*</li><li>*</li><li>*</li></ul> |         |         |              |                  |
|---------------|----------------|-----------------|------------------|----------------|----------------|------------------|----------------------------|---------|------------------|------------------|-----------------|------------------|---------|----------------------