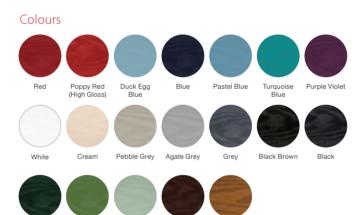

# New Colour Options

Our new colours have been inspired by the great outdoors and help you coordinate your exterior doors with the latest trends in interior design. From calming tones associated with the British countryside through to more vibrant sea blues, embrace a range of landscapes to incorporate the natural world into the comfort of your home.

The two new greys - Pebble Grey and Agate Grey – match particularly well with a neutral palette to create a welcoming entrance to any home. For those with a bolder design preference, a front door in Purple Violet, Fern Green or Turquoise Blue can be used to create a focal point both inside and outside.