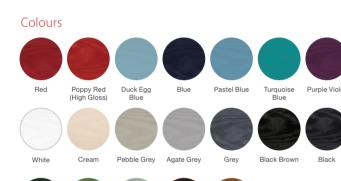

## Colour Options

The doors in our collection are available in a diverse range of colours (both sides) to suit the character of your home.

Please note: if you select a wood-grain colour on both sides of your door, this will only be available in certain door styles.

#### **Door Colours**