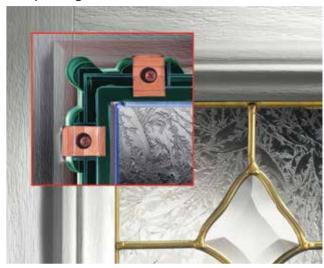

#### Unique Reglazeable Cassettes

Reglazeable Cassette; our patented reglazeable cassettes mean the glass can be swapped out or replaced without the need to replace the entire door.