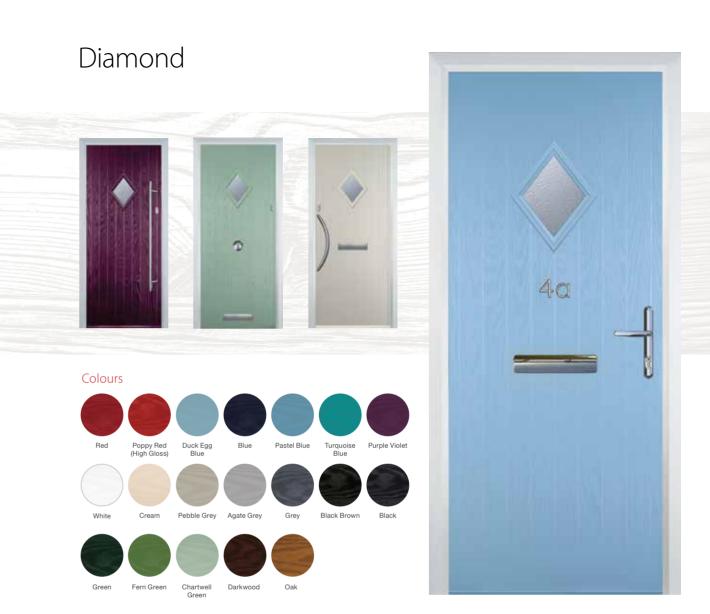

ed triple-glazed)



Enfield (no pattern required)





Green Fern Green Chartwell Darkwood Oak Green













Zinc Art Elegance (only on frosted triple-glazed) Flair (only on frosted triple-glazed)

Art Clarity Brass or Zinc (only on frosted triple-glazed)

Staxton (no pattern required)

## 2 Panel 2 Square 1 Arch







## 4 Panel Sunburst











Green Fern Green Chartwell Darkwood Oak Green

#### Glass Designs















Black, Blue, Green or Red





26





Glass Patterns





# Elegant, Modern Designs

This collection of modern doors are inspired by contemporary, minimalist stylings. Boasting an array of glazing options, from abstract to art deco influences.

This family of doors couples well with modern architecture, or as a contrast to more traditional properties.









# 1 Square Colours Black Brown Black









Zinc Art Abstract (only on frosted triple-glazed)



Green Fern Green Chartwell Darkwood Oak Green

Art Clarity Brass or Zinc (only on frosted triple-glazed) Crystal Diamond (only on Stippolyte)





Murano Black, Blue, Green or Red

32



(no pattern required)



(no pattern required)

Flair (only on frosted triple-glazed)



Finesse (only on frosted triple-glazed)

# Glass Designs



Flair (only on frosted triple-glazed)





Finesse (only on frosted triple-glazed)







Zinc Art Elegance (only on frosted triple-glazed)

















## 3 Square







## Twin Side







#### Glass Designs







Flair (only on frosted triple-glazed)



Green Fern Green Chartwell Darkwood Oak Green





Finesse (only on frosted triple-glazed)