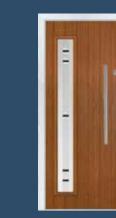

### BEDFORD

**Bedford** Colour - Anthracite Grey Glass - Victorian Border

Great Lengths

We've gone to great lengths to offer this contemporary style door featuring full length glazing which works well when paired with both art deco and modern styles.