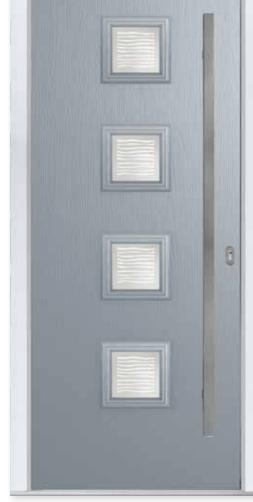

## **MIDDLETON 2**

ajestic Masterpiece

The Middleton door complements authentic Edwardian and Georgian architecture with the option to include glazing in the top panels.

Classic

Crystal Flowers

Kensington

Reflections

Dorchester

Greenwich

Mayfair

Victorian Border

Zinc Star

| White | Cream | Foiled<br>White | Pebble<br>Grey |  | Anthracite | Slate<br>Grey | French<br>Grey | Schwarzbraun | Black | Duck Egg | Blue | Green | Chartwell | Red | Foiled<br>Rosewood | Foiled<br>Irish Oak | Foiled<br>Golden Oak |
|-------|-------|-----------------|----------------|--|------------|---------------|----------------|--------------|-------|----------|------|-------|-----------|-----|--------------------|---------------------|----------------------|
|-------|-------|-----------------|----------------|--|------------|---------------|----------------|--------------|-------|----------|------|-------|-----------|-----|--------------------|---------------------|----------------------|