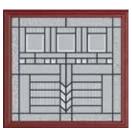

ASTON

Stylishly Sleek

This confident and simple door makes a stylish addition to any home. Available solid or glazed with ten glass options, the Aston is a door you can count on.

**10 Decorative Glass Options** 

Available with Ultimate Glass Surround & SleekSkin.

**Aston** Colour - Anthracite Grey Glass - Victorian Border

| White | Cream |  | Pebble<br>Grey |  | Anthracite | Slate<br>Grey |  | Schwarzbraun | Black | Duck Egg | Blue | Green | Chartwell | Red | Foiled<br>Rosewood | Foiled<br>Irish Oak | Foiled<br>Golden Oak |
|-------|-------|--|----------------|--|------------|---------------|--|--------------|-------|----------|------|-------|-----------|-----|--------------------|---------------------|----------------------|
|-------|-------|--|----------------|--|------------|---------------|--|--------------|-------|----------|------|-------|-----------|-----|--------------------|---------------------|----------------------|