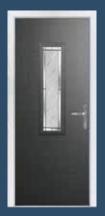

ASTON

Stylishly Sleek

This confident and simple door makes a stylish addition to any home. Available solid or glazed with ten glass options, the Aston is a door you can count on.

**10 Decorative Glass Options** 

Available with Ultimate Glass Surround & SleekSkin.

**Aston** Colour - Anthracite Grey Glass - Victorian Border

| White | Cream |  | Pebble<br>Grey |  | Anthracite | Slate<br>Grey |  | Schwarzbraun | Black | Duck Egg | Blue | Green | Chartwell | Red | Foiled<br>Rosewood | Foiled<br>Irish Oak | Foiled<br>Golden Oak |
|-------|-------|--|----------------|--|------------|---------------|--|--------------|-------|----------|------|-------|-----------|-----|--------------------|---------------------|----------------------|
|-------|-------|--|----------------|--|------------|---------------|--|--------------|-------|----------|------|-------|-----------|-----|--------------------|---------------------|----------------------|