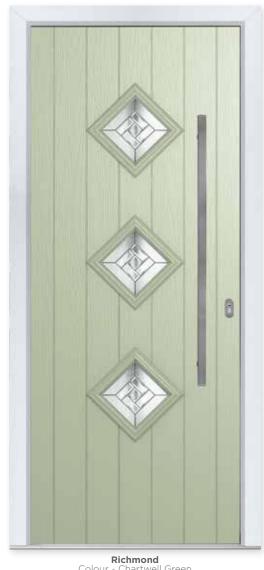

### RICHMOND

Colour - Chartwell Green Glass - New Orleans This door is available with or without grooves

22 Build your own door at www.gfdhomes.co.uk

Modern Twist

The Richmond design can be complemented with our stainless-steel bar handle for a truly contemporary look.