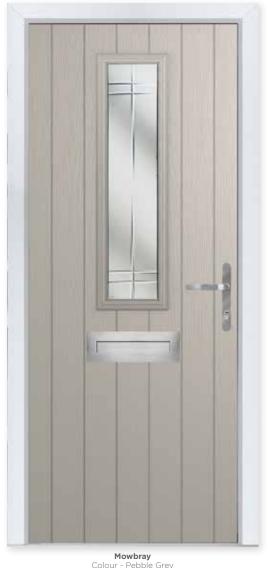

### MOWBRAY

Freedom of Choice

The design of the Mowbray offers an extended and versatile selection of glazing styles, giving you more freedom of choice to design your perfect door.

20 Decorative Glass Options

Dorchester

New

Orleans

Available with Ultimate Glass Surround.

Elegance

Kensington

Greenwich

Mowbray Colour - Pebble Grey Glass - Linear This door is available with or without grooves