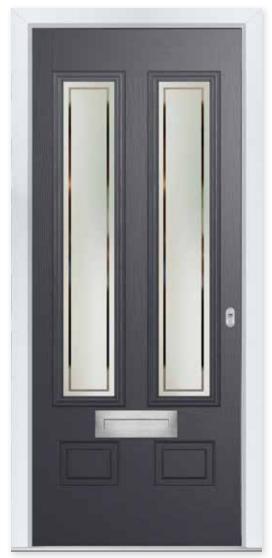

## **MIDDLETON 2**

ajestic Masterpiece

The Middleton door complements authentic Edwardian and Georgian architecture with the option to include glazing in the top panels.

Classic

Crystal Flowers

Kensington

Reflections

Dorchester

Greenwich

Mayfair

Victorian Border

Zinc Star

| White | Cream | Foiled<br>White | Pebble<br>Grey |  | Anthracite | Slate<br>Grey | French<br>Grey | Schwarzbraun | Black | Duck Egg | Blue | Green | Chartwell | Red | Foiled<br>Rosewood | Foiled<br>Irish Oak | Foiled<br>Golden Oak |
|-------|-------|-----------------|----------------|--|------------|---------------|----------------|--------------|-------|----------|------|-------|-----------|-----|--------------------|---------------------|----------------------|
|-------|-------|-----------------|----------------|--|------------|---------------|----------------|--------------|-------|----------|------|-------|-----------|-----|--------------------|---------------------|----------------------|