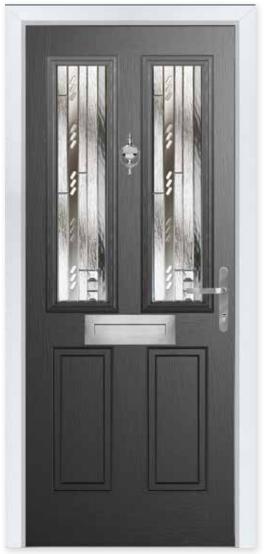

## **MIDDLETON 2**

ajestic Masterpiece

The Middleton door complements authentic Edwardian and Georgian architecture with the option to include glazing in the top panels.

Classic

Crystal Flowers

Kensington

Reflections

Dorchester

Greenwich

Mayfair

Victorian Border

Zinc Star

| White | Cream | Foiled<br>White | Pebble<br>Grey |  | Anthracite | Slate<br>Grey | French<br>Grey | Schwarzbraun | Black | Duck Egg | Blue | Green | Chartwell | Red | Foiled<br>Rosewood | Foiled<br>Irish Oak | Foiled<br>Golden Oak |
|-------|-------|-----------------|----------------|--|------------|---------------|----------------|--------------|-------|----------|------|-------|-----------|-----|--------------------|---------------------|----------------------|
|-------|-------|-----------------|----------------|--|------------|---------------|----------------|--------------|-------|----------|------|-------|-----------|-----|--------------------|---------------------|----------------------|