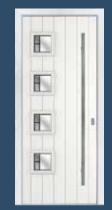

### MIDDLETON 4

Middleton Colour - Black Glass - Dorchester

Classical Elegance

Following in the Middleton theme, this door gives the option of letting in more light with the inclusion of 4 glazing panels.

**8 Decorative Glass Options** 

#### Available with SleekSkin.