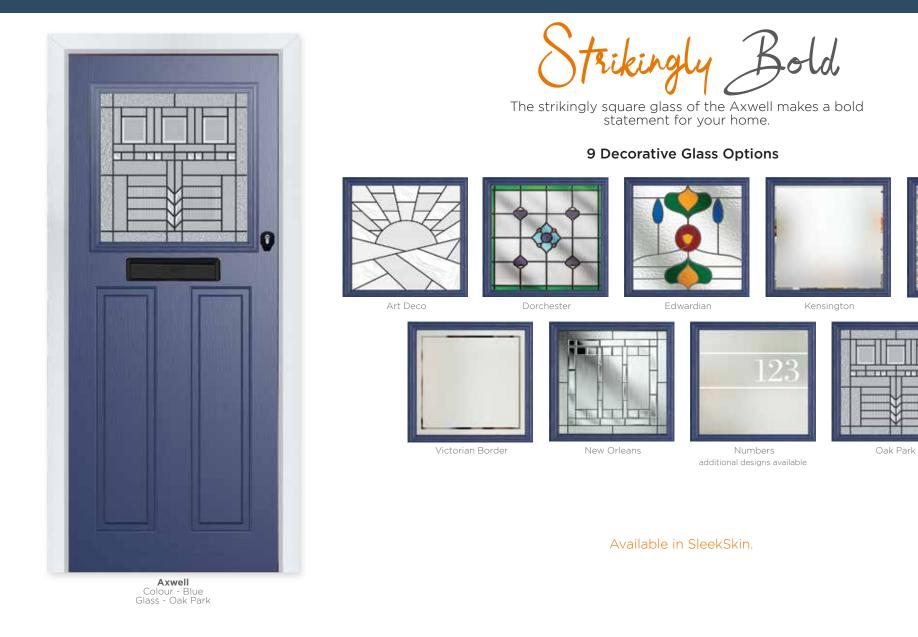

AXWELL

Mayfair

18 Build your own door at www.gfdhomes.co.uk

| White | Cream | Foiled<br>White | Pebble<br>Grey | Agate<br>Grey | Anthracite | Slate<br>Grey | French<br>Grey | Schwarzbraun | Black | Duck Egg | Blue | Green | Chartwell | Red | Foiled<br>Rosewood | Foiled<br>Irish Oak | Foiled<br>Golden Oak |
|-------|-------|-----------------|----------------|---------------|------------|---------------|----------------|--------------|-------|----------|------|-------|-----------|-----|--------------------|---------------------|----------------------|
|-------|-------|-----------------|----------------|---------------|------------|---------------|----------------|--------------|-------|----------|------|-------|-----------|-----|--------------------|---------------------|----------------------|