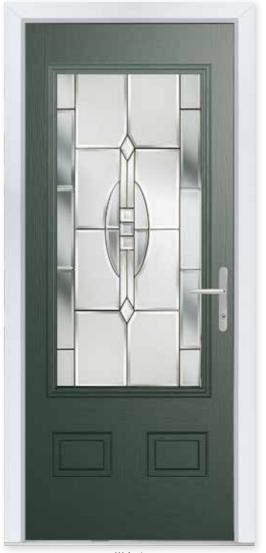

WHITMORE GLAZED

 $\diamond$ 

0

-01

-01

ASTON GLAZED

•

(ALA)

### WHITMORE

Whitmore Glazed Colour - Black Glass - Matrix

Available with Ultimate Glass Surround & SleekSkin.

New Orleans Prairie

6 Build your own door at www.gfdhomes.co.uk

| White | Cream | Foiled<br>White |  |  | Anthracite | Slate<br>Grey |  | Schwarzbraun | Black | Duck Egg | Blue | Green | Chartwell | Red | Foiled<br>Rosewood | Foiled<br>Irish Oak | Foiled<br>Golden Oak |
|-------|-------|-----------------|--|--|------------|---------------|--|--------------|-------|----------|------|-------|-----------|-----|--------------------|---------------------|----------------------|
|-------|-------|-----------------|--|--|------------|---------------|--|--------------|-------|----------|------|-------|-----------|-----|--------------------|---------------------|----------------------|