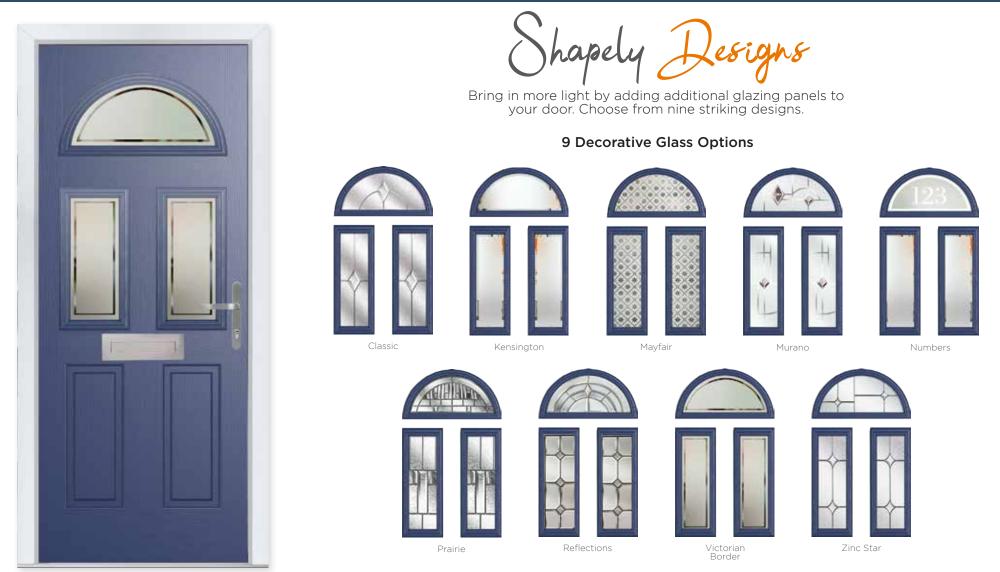

F Timeless Classic

It's the most popular door style in the UK for a reason because it works with just about every house type.

**20 Decorative Glass Options** 

## **MIDDLETON 2**

ajestic Masterpiece

The Middleton door complements authentic Edwardian and Georgian architecture with the option to include glazing in the top panels.

Classic

Crystal Flowers

Kensington

Reflections

### MIDDLETON 4

Middleton Colour - Black Glass - Dorchester

Classical Elegance

Following in the Middleton theme, this door gives the option of letting in more light with the inclusion of 4 glazing panels.

**8 Decorative Glass Options** 