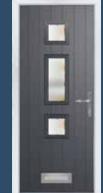

### WHITMORE

Whitmore Glazed Colour - Black Glass - Matrix

Available with Ultimate Glass Surround & SleekSkin.

New Orleans Prairie

6 Build your own door at www.gfdhomes.co.uk

| White | Cream | Foiled<br>White |  |  | Anthracite | Slate<br>Grey |  | Schwarzbraun | Black | Duck Egg | Blue | Green | Chartwell | Red | Foiled<br>Rosewood | Foiled<br>Irish Oak | Foiled<br>Golden Oak |
|-------|-------|-----------------|--|--|------------|---------------|--|--------------|-------|----------|------|-------|-----------|-----|--------------------|---------------------|----------------------|
|-------|-------|-----------------|--|--|------------|---------------|--|--------------|-------|----------|------|-------|-----------|-----|--------------------|---------------------|----------------------|