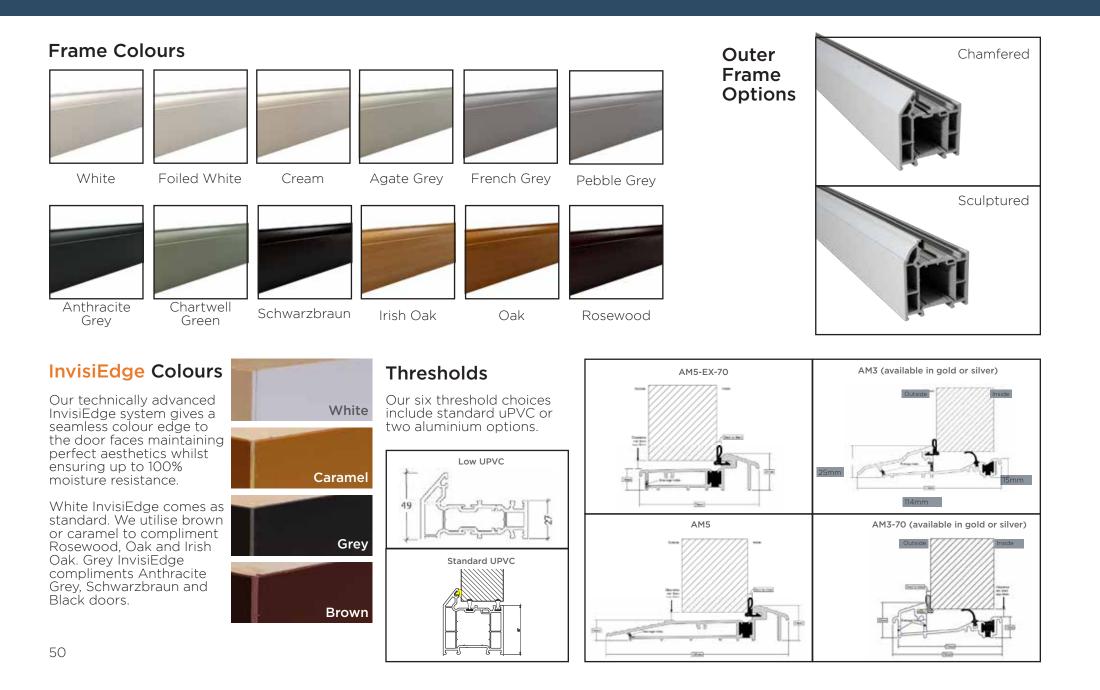

Frames, Thresholds & More Composition of a Comp Door

50

Why choose Comp Door? A Comprehensive set of features: At Comp Door, we hand-craft all of our composite doors here in the UK, to the highest specifications and security standards to provide your home with unrivalled protection and thermal efficiency.

## FRAMES, THRESHOLD & MORE

# THE COMPOSITION OF A COMP DOOR

Market-leading TriSeal frame for better weatherproofing and performance.

Premium cross-laminated Albasia Falcata timber core that is thermally efficient and offers maximum security.

Advanced InvisiEdge system for a seamless colour edge to the door faces.

**Revolutionary, highperformance CoolSkin technology** to withstand extreme temperature changes and maintain optimum performance.