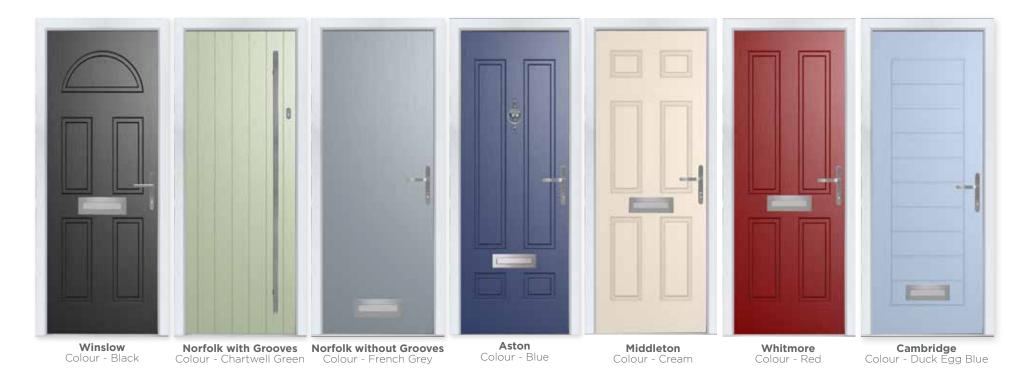

### SOLID DESIGNS

Uncompromising Strengths

This solid panel collection exudes all the strength and character of the entire CompDoor range of styles.

Whitmore, Middleton and Aston are all available with SleekSkin.