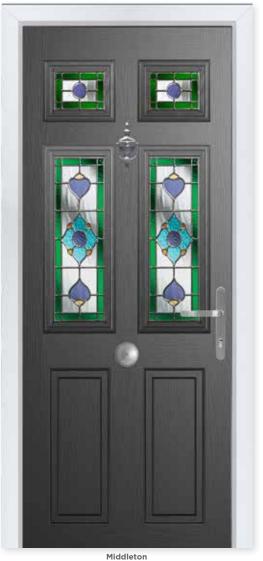

### MIDDLETON 4

Middleton Colour - Black Glass - Dorchester

Classical Elegance

Following in the Middleton theme, this door gives the option of letting in more light with the inclusion of 4 glazing panels.