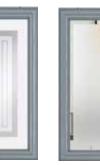

## **MIDDLETON 2**

ajestic Masterpiece

The Middleton door complements authentic Edwardian and Georgian architecture with the option to include glazing in the top panels.

Classic

Crystal Flowers

Kensington

Reflections

Dorchester

Greenwich

Mayfair

Victorian Border

Zinc Star

| White | Cream | Foiled<br>White | Pebble<br>Grey |  | Anthracite | Slate<br>Grey | French<br>Grey | Schwarzbraun | Black | Duck Egg | Blue | Green | Chartwell | Red | Foiled<br>Rosewood | Foiled<br>Irish Oak | Foiled<br>Golden Oak |
|-------|-------|-----------------|----------------|--|------------|---------------|----------------|--------------|-------|----------|------|-------|-----------|-----|--------------------|---------------------|----------------------|
|-------|-------|-----------------|----------------|--|------------|---------------|----------------|--------------|-------|----------|------|-------|-----------|-----|--------------------|---------------------|----------------------|