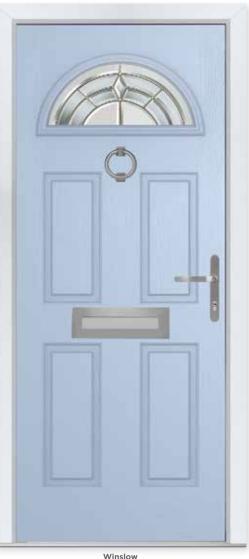

Classically Curved

The Winslow features an eye-catching half-moon panel that can either be solid or glazed for the desired effect.

#### **13 Decorative Glass Options**

Abstract

Kensington

Prairie

Classic

Mayfair

Reflections

Dorchester

Murano

Sunburst

Impressions

Numbers additional designs available

Victorian Border

Zinc Star

Winslow Colour - Duck Egg Blue Glass - Reflections