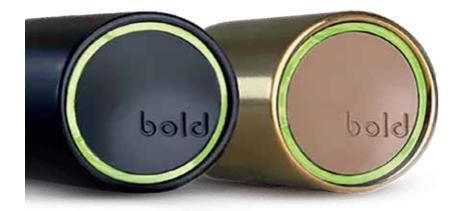

### Unlock a keyless life, with Bold Smart Cylinders.

Every Comp Door can be upgraded to include a Bold Smart Cylinder; a modern, ultra-secure, keyless entry solution designed for ultimate convenience.

The Bold Smart Cylinder is a sleek. **keyless entry solution** that blends cutting-edge technology with ease-of-use.

At its heart, Bold provides effortless control over your door - whether through your smartphone, a convenient fob. or by using a custom secure PIN.

Unlike Smart Locks, the Bold cylinder is not designed to physically lock and unlock your door - it merely acts as a digital key.

This innovative design means there is **no bulky box** cluttering up your stunning new door, and it ensures over two years of battery life (or 20,000 cycles), giving vou hassle-free home security.

With the Bold app, you can easily grant or revoke access for individuals - whether permanently or on a timed schedule keeping you in control, knowing exactly who has access to your home and when.

The Bold Smart Cylinder isn't just convenient; it's incredibly secure. It is un-pickable, un-snappable, and - through its innovative use of rolling encryption - is un-hackable too, giving you complete peace of mind knowing your home is protected from both physical and digital threats.