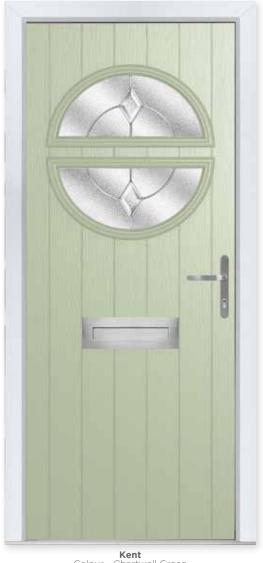

Glass - Linosa

Sutherland An offset glazed variation of the

Rutland door

Aurora

**KENT** 

Colour - Chartwell Green Glass - Classic This door is available with or without grooves

White

32

The Kent door really is unique with its glazing design almost going full circle. This style looks equally good with one of the comprehensive glass designs as it does with simple satin glass.

**11 Decorative Glass Options** 