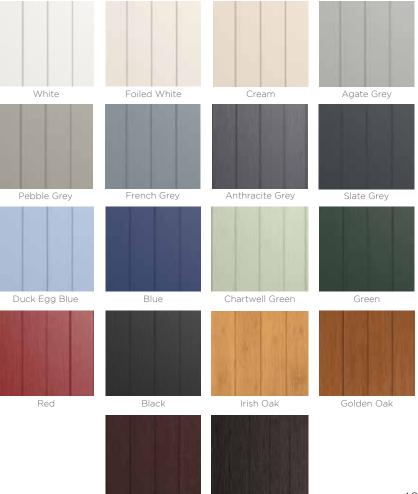

### **BACKING GLASS & DOOR COLOURS**

Complementary Backing Glass

With thirteen different patterns to choose from, there is always a style to suit.

Cotswold

Satin

Stippolyte

Minster

Contora

Mayflower

Charcoal Sticks

Arctic

Oak

Everglade

Florielle

Flemish

18 stunning colours available, in any combination inside and out, there is an option for everyone.

Rosewood

Schwarzbraun