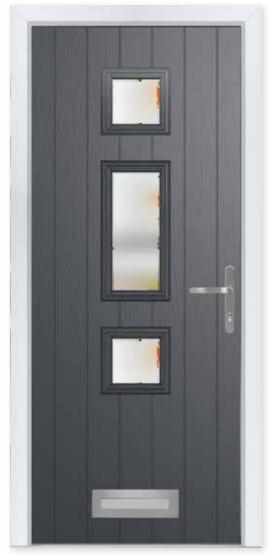

ASTON

Stylishly Sleek

This confident and simple door makes a stylish addition to any home. Available solid or glazed with ten glass options, the Aston is a door you can count on.

**10 Decorative Glass Options** 

Available with Ultimate Glass Surround & SleekSkin.

**Aston** Colour - Anthracite Grey Glass - Victorian Border

| White | Cream |  | Pebble<br>Grey |  | Anthracite | Slate<br>Grey |  | Schwarzbraun | Black | Duck Egg | Blue | Green | Chartwell | Red | Foiled<br>Rosewood | Foiled<br>Irish Oak | Foiled<br>Golden Oak |
|-------|-------|--|----------------|--|------------|---------------|--|--------------|-------|----------|------|-------|-----------|-----|--------------------|---------------------|----------------------|
|-------|-------|--|----------------|--|------------|---------------|--|--------------|-------|----------|------|-------|-----------|-----|--------------------|---------------------|----------------------|