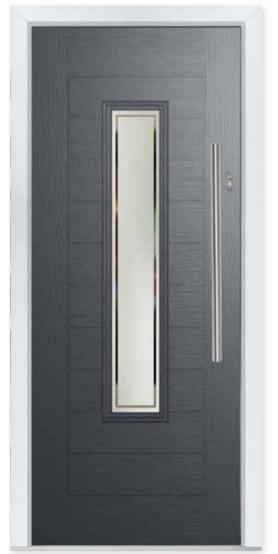

### WHITMORE

Whitmore Glazed Colour - Black Glass - Matrix

Available with Ultimate Glass Surround & SleekSkin.

New Orleans Prairie

6 Build your own door at www.gfdhomes.co.uk

| White | Cream | Foiled<br>White |  |  | Anthracite | Slate<br>Grey |  | Schwarzbraun | Black | Duck Egg | Blue | Green | Chartwell | Red | Foiled<br>Rosewood | Foiled<br>Irish Oak | Foiled<br>Golden Oak |
|-------|-------|-----------------|--|--|------------|---------------|--|--------------|-------|----------|------|-------|-----------|-----|--------------------|---------------------|----------------------|
|-------|-------|-----------------|--|--|------------|---------------|--|--------------|-------|----------|------|-------|-----------|-----|--------------------|---------------------|----------------------|