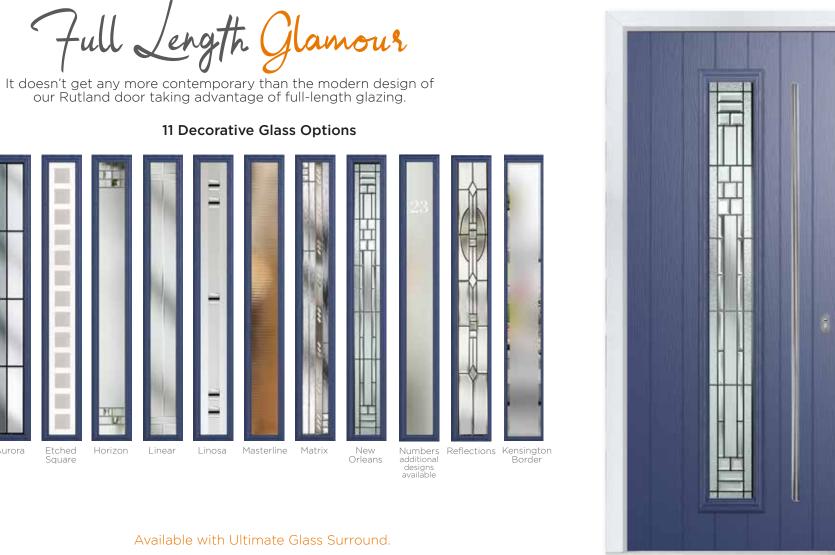

### BEDFORD

**Bedford** Colour - Anthracite Grey Glass - Victorian Border

Great Lengths

We've gone to great lengths to offer this contemporary style door featuring full length glazing which works well when paired with both art deco and modern styles.

12 Decorative Glass Options

Available with Ultimate Cassette.

36 Build your own door www.gfdhomes.co.uk

| White | Cream | Foiled<br>White | Pebble<br>Grey |  | Anthracite | Slate<br>Grey |  | Schwarzbraun | Black | Duck Egg | Blue | Green | Chartwell | Red | Foiled<br>Rosewood | Foiled<br>Irish Oak | Foiled<br>Golden Oak |
|-------|-------|-----------------|----------------|--|------------|---------------|--|--------------|-------|----------|------|-------|-----------|-----|--------------------|---------------------|----------------------|
|-------|-------|-----------------|----------------|--|------------|---------------|--|--------------|-------|----------|------|-------|-----------|-----|--------------------|---------------------|----------------------|