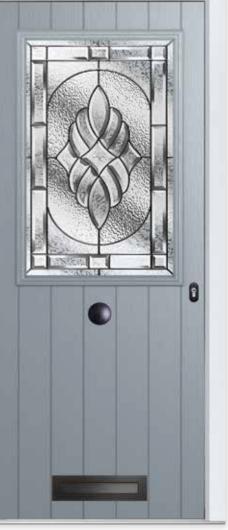

ASTON

Stylishly Sleek

This confident and simple door makes a stylish addition to any home. Available solid or glazed with ten glass options, the Aston is a door you can count on.

**10 Decorative Glass Options** 

Available with Ultimate Glass Surround & SleekSkin.

**Aston** Colour - Anthracite Grey Glass - Victorian Border

| White | Cream |  | Pebble<br>Grey |  | Anthracite | Slate<br>Grey |  | Schwarzbraun | Black | Duck Egg | Blue | Green | Chartwell | Red | Foiled<br>Rosewood | Foiled<br>Irish Oak | Foiled<br>Golden Oak |
|-------|-------|--|----------------|--|------------|---------------|--|--------------|-------|----------|------|-------|-----------|-----|--------------------|---------------------|----------------------|
|-------|-------|--|----------------|--|------------|---------------|--|--------------|-------|----------|------|-------|-----------|-----|--------------------|---------------------|----------------------|