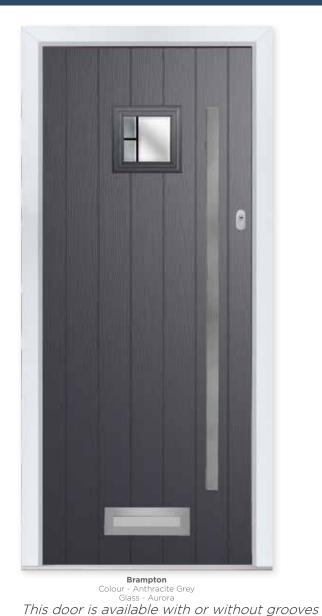

### BRAMPTON

Cottage Character

The classic cottage style of the Brampton door is available in a traditional solid option as the Norfolk door or add square glazing to achieve the visual effect you desire.

7 Decorative Glass Options

Aurora

Bullseye

Greenwich

Kensington

Sticks

Victorian Border

Available with Ultimate Glass Surround.