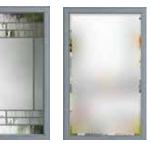

### WHITMORE

Whitmore Glazed Colour - Black Glass - Matrix

Available with Ultimate Glass Surround & SleekSkin.

New Orleans Prairie

6 Build your own door at www.gfdhomes.co.uk

| White | Cream | Foiled<br>White |  |  | Anthracite | Slate<br>Grey |  | Schwarzbraun | Black | Duck Egg | Blue | Green | Chartwell | Red | Foiled<br>Rosewood | Foiled<br>Irish Oak | Foiled<br>Golden Oak |
|-------|-------|-----------------|--|--|------------|---------------|--|--------------|-------|----------|------|-------|-----------|-----|--------------------|---------------------|----------------------|
|-------|-------|-----------------|--|--|------------|---------------|--|--------------|-------|----------|------|-------|-----------|-----|--------------------|---------------------|----------------------|