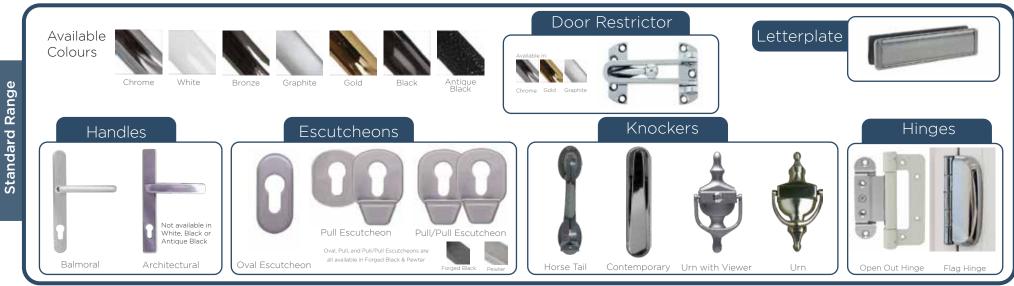

### HARDWARE

CompDoor's standard range of high-quality handles, escutcheons and letterplates are taken from Fab & Fix's Balmoral and Architectural ranges, perfectly crafted to be functional, safe and look great.

The Heritage range has also been traditionally styled. The Balmoral range has a classic look, while the Architectural range is modern and contemporary by design. All handles have been designed to be ergonomic and sturdy and fully suited for the perfect finishing touch to your door.