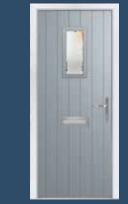

### WALCOT

Walcot Colour - Green Glass - Reflections

Beautifully Bright

The Walcot door offers a large and bright glazing panel, similar to the Hatton but giving space to include accessories such as a letterbox.

**10 Decorative Glass Options** 

#### Available with SleekSkin.