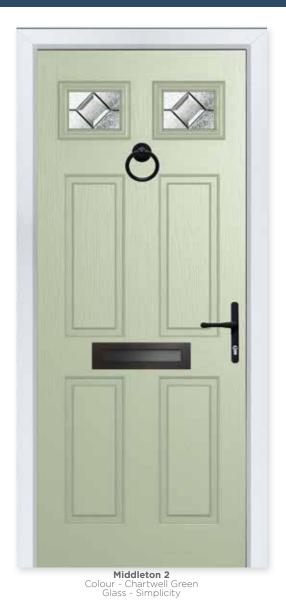

## **MIDDLETON 2**

ajestic Masterpiece

The Middleton door complements authentic Edwardian and Georgian architecture with the option to include glazing in the top panels.

Classic

Crystal Flowers

Kensington

Reflections