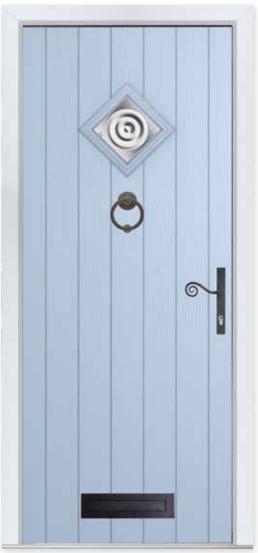

--------|----------------|--|------------|---------------|----------------|--------------|-------|----------|------|-------|-----------|-----|--------------------|---------------------|----------------------|

### BRAMPTON





Cottage Character

The classic cottage style of the Brampton door is available in a traditional solid option as the Norfolk door or add square glazing to achieve the visual effect you desire.

7 Decorative Glass Options



Aurora



Bullseye



Greenwich



Kensington







Sticks

Victorian Border

Available with Ultimate Glass Surround.









A quirky take on the cottage style of door, the diamond shaped glazing of the Cornwall creates a nautical look and can be personalised with one of seven tasteful glass designs.



Available with Ultimate Glass Surround.



Cornwall Colour - Duck Egg Blue Glass - Bullseye This door is available with or without grooves

| White | Cream | Foiled<br>White | Pebble<br>Grey |  | Anthracite | Slate<br>Grey |  | Schwarzbraun | Black | Duck Egg | Blue | Green | Chartwell | Red | Foiled<br>Rosewood | Foiled<br>Irish Oak | Foiled<br>Golden Oak |
|-------|-------|-----------------|----------------|--|------------|---------------|--|--------------|-------|----------|------|-------|-----------|-----|--------------------|---------------------|----------------------|
|-------|-------|-----------------|----------------|--|------------|---------------|--|--------------|-------|----------|------|-------|-----------|-----|--------------------|---------------------|----------------------|

### RICHMOND





Colour - Chartwell