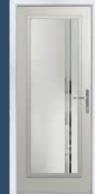

### BEDFORD

**Bedford** Colour - Anthracite Grey Glass - Victorian Border

Great Lengths

We've gone to great lengths to offer this contemporary style door featuring full length glazing which works well when paired with both art deco and modern styles.