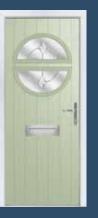

### WALCOT

Walcot Colour - Green Glass - Reflections

Beautifully Bright

The Walcot door offers a large and bright glazing panel, similar to the Hatton but giving space to include accessories such as a letterbox.