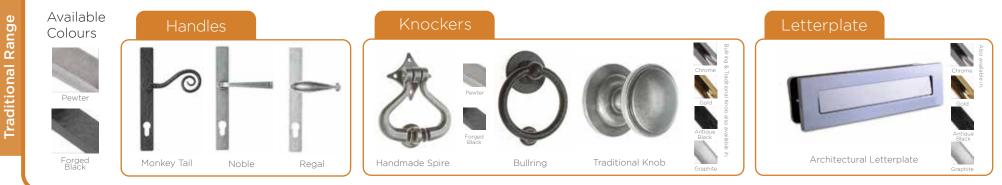

### HARDWARE

CompDoor's standard range of high-quality handles, escutcheons and letterplates are taken from Fab & Fix's Balmoral and Architectural ranges, perfectly crafted to be functional, safe and look great.

The Heritage range has also been traditionally styled. The Balmoral range has a classic look, while the Architectural range is modern and contemporary by design. All handles have been designed to be ergonomic and sturdy and fully suited for the perfect finishing touch to your door.