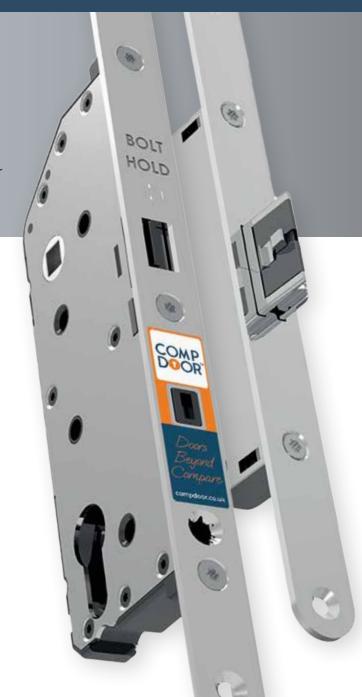

# NEXT GENERATION LOCKING

A next-generation multi-point door lock from Avantis, that sets the new standard for domestic door security.

Developed with high quality, modern materials, Autofire delivers superior performance, enhanced security, complete compression and Smart security technology built in.

Works seamlessly with Kubu Smart Security technology.

Independant latches fire automatically when the door is closed, so there's no need to lift the handle before locking.

Self-lubricating polymer on the latch face and in the keeps reduces operating forces, making it easier to use & longer lasting.

Industry leading compression adjustment means you not only keep the bad guys out but keep the elements out too.

Convenient in-built hold back latch, means you can close the door to, without locking yourself out!