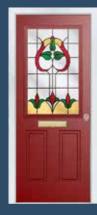

WHITMORE GLAZED

 $\diamond$ 

0

-01

-01

ASTON GLAZED

•

(ALA)

### WHITMORE

Whitmore Glazed Colour - Black Glass - Matrix

Available with Ultimate Glass Surround & SleekSkin.

New Orleans Prairie

6 Build your own door at www.gfdhomes.co.uk

| White | Cream | Foiled<br>White |  |  | Anthracite | Slate<br>Grey |  | Schwarzbraun | Black | Duck Egg | Blue | Green | Chartwell | Red | Foiled<br>Rosewood | Foiled<br>Irish Oak | Foiled<br>Golden Oak |
|-------|-------|-----------------|--|--|------------|---------------|--|--------------|-------|----------|------|-------|-----------|-----|--------------------|---------------------|----------------------|
|-------|-------|-----------------|--|--|------------|---------------|--|--------------|-------|----------|------|-------|-----------|-----|--------------------|---------------------|----------------------|