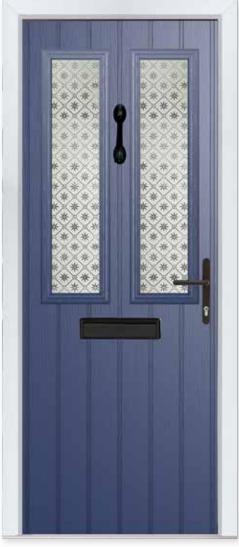

## **MIDDLETON 2**

ajestic Masterpiece

The Middleton door complements authentic Edwardian and Georgian architecture with the option to include glazing in the top panels.

Classic

Crystal Flowers

Kensington

Reflections

Dorchester

Greenwich

Mayfair

Victorian Border

Zinc Star

| White | Cream | Foiled<br>White | Pebble<br>Grey |  | Anthracite | Slate<br>Grey | French<br>Grey | Schwarzbraun | Black | Duck Egg | Blue | Green | Chartwell | Red | Foiled<br>Rosewood | Foiled<br>Irish Oak | Foiled<br>Golden Oak |
|-------|-------|-----------------|----------------|--|------------|---------------|----------------|--------------|-------|----------|------|-------|-----------|-----|--------------------|---------------------|----------------------|
|-------|-------|-----------------|----------------|--|------------|---------------|----------------|--------------|-------|----------|------|-------|-----------|-----|--------------------|---------------------|----------------------|