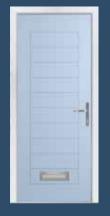

### HATTON

Perfect for dark or smaller hallways, the Hatton offers maximum opportunity to let in the light with its full panel glazing.

#### **3** Decorative Glass Options

Hatton Colour - Agate Grey Glass - Vale This door is available with or without grooves

| White | Cream | Foiled<br>White | Pebble<br>Grey |  | Anthracite | Slate<br>Grey | French<br>Grey | Schwarzbraun | Black | Duck Egg | Blue | Green | Chartwell | Red | Foiled<br>Rosewood | Foiled<br>Irish Oak | Foiled<br>Golden Oak |
|-------|-------|-----------------|----------------|--|------------|---------------|----------------|--------------|-------|----------|------|-------|-----------|-----|--------------------|---------------------|----------------------|
|-------|-------|-----------------|----------------|--|------------|---------------|----------------|--------------|-------|----------|------|-------|-----------|-----|--------------------|---------------------|----------------------|