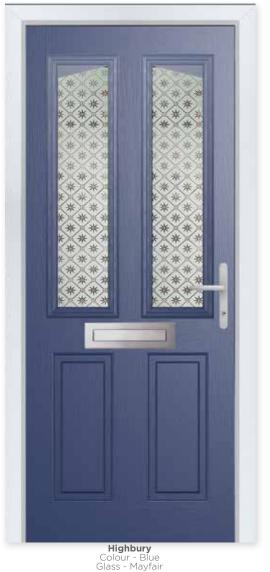

### HIGHBURY

Traditional Edge

The Highbury is a truly traditional design with an edge, incorporating clean, crisp glazing angles for a classic style.

**3** Decorative Glass Options