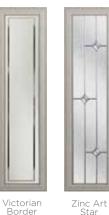

Simplicity

Kensington

Victorian Border Linear

Zinc Star

Aurora

Matrix

Beaumont

Mayfair

Dorchester

Greenwich

Mayfair

Victorian Border

Zinc Star

| White | Cream | Foiled<br>White | Pebble<br>Grey |  | Anthracite | Slate<br>Grey | French<br>Grey | Schwarzbraun | Black | Duck Egg | Blue | Green | Chartwell | Red | Foiled<br>Rosewood | Foiled<br>Irish Oak | Foiled<br>Golden Oak |
|-------|-------|-----------------|----------------|--|------------|---------------|----------------|--------------|-------|----------|------|-------|-----------|-----|--------------------|---------------------|----------------------|
|-------|-------|-----------------|----------------|--|------------|---------------|----------------|--------------|-------|----------|------|-------|-----------|-----|--------------------|---------------------|----------------------|