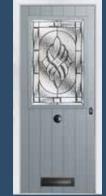

### MONTROSE

Foiled Golden Oak

Rosewood

Colour - Anthracite Grey Glass - Greenwich This door is available with or without grooves

Foiled White

White

Cream

28 Build your own door at www.gfdhomes.co.uk

Resigner Flair

With its leading-edge design, our Montrose door uses glazing to bring a touch of sophistication to your home.

#### **6** Decorative Glass Options

Bullseye

Greenwich

Available with Ultimate Glass Surround.

Slate Grey Black

Completely Resirable

The head-turning visual impact of the Sussex leaves an impression that is built to last.