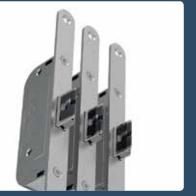

Lock Positioning

### Standard Auto-Fire Lock

An automatic multi-point locking system featuring a three selflocking deadbolt latch to provide additional security.

### Heritage Auto-Fire Lock

The aesthetics of a traditional rim latch positioning, but incorporates the latest high security auto-fire technology.

£2000