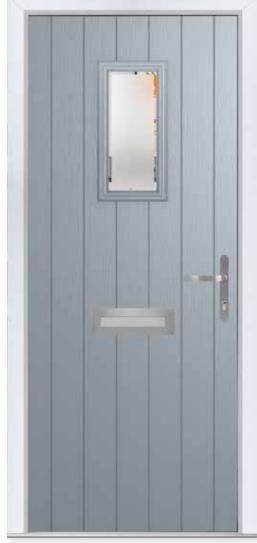

### WHITMORE

Whitmore Glazed Colour - Black Glass - Matrix

Available with Ultimate Glass Surround & SleekSkin.

New Orleans Prairie

6 Build your own door at www.gfdhomes.co.uk

| White | Cream | Foiled<br>White |  |  | Anthracite | Slate<br>Grey |  | Schwarzbraun | Black | Duck Egg | Blue | Green | Chartwell | Red | Foiled<br>Rosewood | Foiled<br>Irish Oak | Foiled<br>Golden Oak |
|-------|-------|-----------------|--|--|------------|---------------|--|--------------|-------|----------|------|-------|-----------|-----|--------------------|---------------------|----------------------|
|-------|-------|-----------------|--|--|------------|---------------|--|--------------|-------|----------|------|-------|-----------|-----|--------------------|---------------------|----------------------|