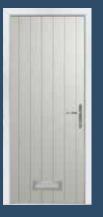

### BUXTON

Creative Versatility

The Buxton's versatile design means the overall appearance can be totally transformed with whichever glazing you choose.

14 Decorative Glass Options

Available with SleekSkin.

**Buxton** Colour - Red Glass - Beaumont

| White | Cream | Foiled<br>White | Pebble<br>Grey |  | Anthracite | Slate<br>Grey |  | Schwarzbraun | Black | Duck Egg | Blue | Green | Chartwell | Red | Foiled<br>Rosewood | Foiled<br>Irish Oak | Foiled<br>Golden Oak |
|-------|-------|-----------------|----------------|--|------------|---------------|--|--------------|-------|----------|------|-------|-----------|-----|--------------------|---------------------|----------------------|
|-------|-------|-----------------|----------------|--|------------|---------------|--|--------------|-------|----------|------|-------|-----------|-----|--------------------|---------------------|----------------------|