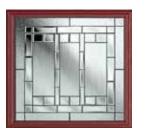

### WHITMORE

Whitmore Glazed Colour - Black Glass - Matrix

Available with Ultimate Glass Surround & SleekSkin.

New Orleans Prairie

6 Build your own door at www.gfdhomes.co.uk

| White | Cream | Foiled<br>White |  |  | Anthracite | Slate<br>Grey |  | Schwarzbraun | Black | Duck Egg | Blue | Green | Chartwell | Red | Foiled<br>Rosewood | Foiled<br>Irish Oak | Foiled<br>Golden Oak |
|-------|-------|-----------------|--|--|------------|---------------|--|--------------|-------|----------|------|-------|-----------|-----|--------------------|---------------------|----------------------|
|-------|-------|-----------------|--|--|------------|---------------|--|--------------|-------|----------|------|-------|-----------|-----|--------------------|---------------------|----------------------|