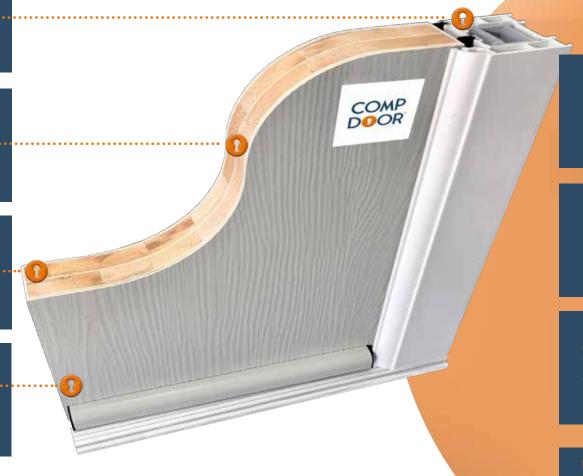

# THE COMPOSITION OF A COMP DOOR

Market-leading TriSeal frame for better weatherproofing and performance.

Premium cross-laminated Albasia Falcata timber core that is thermally efficient and offers maximum security.

Advanced InvisiEdge system for a seamless colour edge to the door faces.

**Revolutionary, highperformance CoolSkin technology** to withstand extreme temperature changes and maintain optimum performance.

Fitted with the renowned ABS anti-snap diamond grade cylinder as standard, for ultimate defence.

Industry-leading U-value of just 1.4 W/m<sup>2</sup>K – the first solid timber composite door to achieve this!

Latest multi-latch deadbolt auto-lock from Avantis, fully compliant to PAS-24: 2022 security standards, for ultimate performance and peace of mind.

Unique core combined with auto-fire lock as standard, is designed to minimise thermal movement.