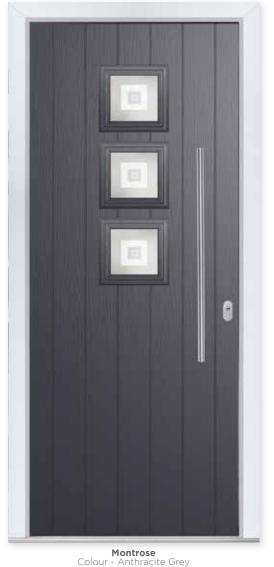

### MONTROSE

Foiled Golden Oak

Rosewood

Colour - Anthracite Grey Glass - Greenwich This door is available with or without grooves

Foiled White

White

Cream

28 Build your own door at www.gfdhomes.co.uk

Resigner Flair

With its leading-edge design, our Montrose door uses glazing to bring a touch of sophistication to your home.

#### **6** Decorative Glass Options

Bullseye

Greenwich

Available with Ultimate Glass Surround.

Slate Grey Black

Completely Resirable

The head-turning visual impact of the Sussex leaves an impression that is built to last.