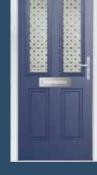

## **MIDDLETON 2**

ajestic Masterpiece

The Middleton door complements authentic Edwardian and Georgian architecture with the option to include glazing in the top panels.

Classic

Crystal Flowers

Kensington

Reflections

Dorchester

Greenwich

Mayfair

Victorian Border

Zinc Star

| White | Cream | Foiled<br>White | Pebble<br>Grey |  | Anthracite | Slate<br>Grey | French<br>Grey | Schwarzbraun | Black | Duck Egg | Blue | Green | Chartwell | Red | Foiled<br>Rosewood | Foiled<br>Irish Oak | Foiled<br>Golden Oak |
|-------|-------|-----------------|----------------|--|------------|---------------|----------------|--------------|-------|----------|------|-------|-----------|-----|--------------------|---------------------|----------------------|
|-------|-------|-----------------|----------------|--|------------|---------------|----------------|--------------|-------|----------|------|-------|-----------|-----|--------------------|---------------------|----------------------|