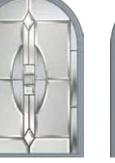

WHITMORE GLAZED

 $\diamond$ 

0

-01

-01

ASTON GLAZED

•

(ALA)

### WHITMORE

Whitmore Glazed Colour - Black Glass - Matrix

Available with Ultimate Glass Surround & SleekSkin.

New Orleans Prairie

6 Build your own door at www.gfdhomes.co.uk

| White | Cream | Foiled<br>White |  |  | Anthracite | Slate<br>Grey |  | Schwarzbraun | Black | Duck Egg | Blue | Green | Chartwell | Red | Foiled<br>Rosewood | Foiled<br>Irish Oak | Foiled<br>Golden Oak |
|-------|-------|-----------------|--|--|------------|---------------|--|--------------|-------|----------|------|-------|-----------|-----|--------------------|---------------------|----------------------|
|-------|-------|-----------------|--|--|------------|---------------|--|--------------|-------|----------|------|-------|-----------|-----|--------------------|---------------------|----------------------|