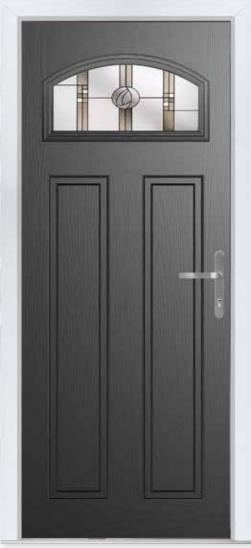

### MIDDLETON 4

Middleton Colour - Black Glass - Dorchester

Classical Elegance

Following in the Middleton theme, this door gives the option of letting in more light with the inclusion of 4 glazing panels.

**8 Decorative Glass Options** 

#### Available with SleekSkin.