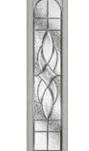

### **ELMHURST**

An Elegant Twist

Similar to the Whitmore but with an elegant twist, the Elmhurst offers a softer look with curved arch glazing.

#### **5** Decorative Glass Options

Simplicity

Colour - Agate Grey Glass - Elegance