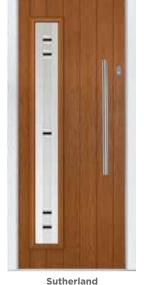

#### RUTLAND & SUTHERLAND

Rutland Colour - Blue Glass - New Orleans These doors are available with or without grooves

Foiled Golden Oak

Learn more about these styles at www.gfdhomes.co.uk 31

Colour - Golden Oak

Glass - Linosa

Sutherland An offset glazed variation of the

Rutland door

Aurora

**KENT** 

Colour - Chartwell Green Glass - Classic This door is available with or without grooves

White

32