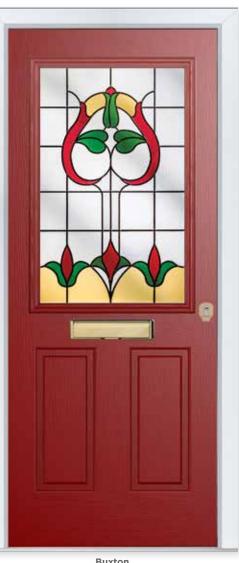

### BUXTON

Creative Versatility

The Buxton's versatile design means the overall appearance can be totally transformed with whichever glazing you choose.

14 Decorative Glass Options

Available with SleekSkin.

**Buxton** Colour - Red Glass - Beaumont

| White | Cream | Foiled<br>White | Pebble<br>Grey |  | Anthracite | Slate<br>Grey |  | Schwarzbraun | Black | Duck Egg | Blue | Green | Chartwell | Red | Foiled<br>Rosewood | Foiled<br>Irish Oak | Foiled<br>Golden Oak |
|-------|-------|-----------------|----------------|--|------------|---------------|--|--------------|-------|----------|------|-------|-----------|-----|--------------------|---------------------|----------------------|
|-------|-------|-----------------|----------------|--|------------|---------------|--|--------------|-------|----------|------|-------|-----------|-----|--------------------|---------------------|----------------------|