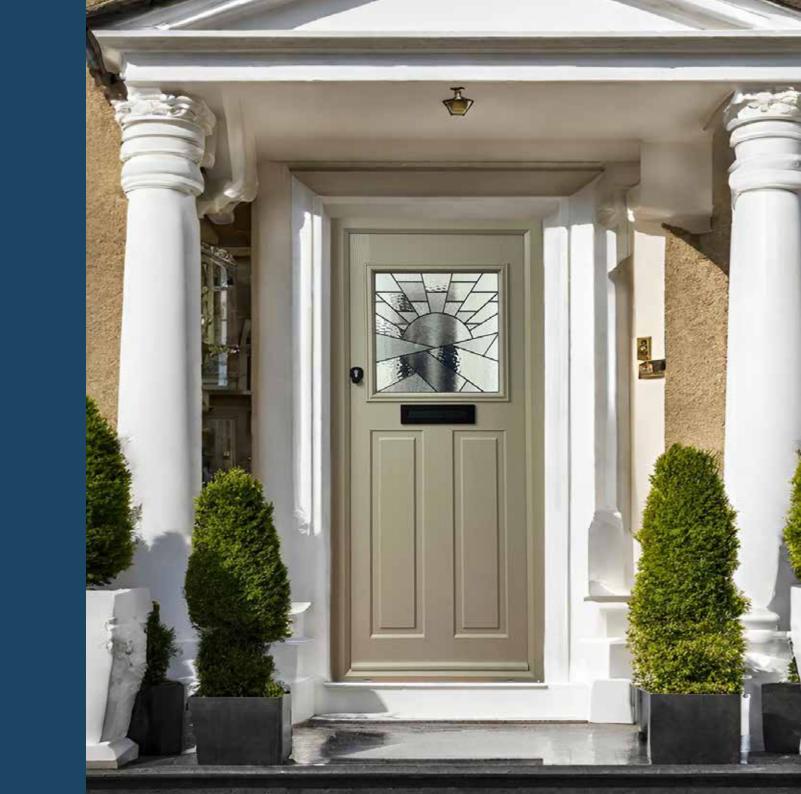

WHITMORE GLAZED

 $\diamond$ 

0

-01

-01

ASTON GLAZED

•

(ALA)

### WHITMORE

Whitmore Glazed Colour - Black Glass - Matrix

Available with Ultimate Glass Surround & SleekSkin.

New Orleans Prairie

6 Build your own door at www.gfdhomes.co.uk

| White | Cream | Foiled<br>White |  |  | Anthracite | Slate<br>Grey |  | Schwarzbraun | Black | Duck Egg | Blue | Green | Chartwell | Red | Foiled<br>Rosewood | Foiled<br>Irish Oak | Foiled<br>Golden Oak |
|-------|-------|-----------------|--|--|------------|---------------|--|--------------|-------|----------|------|-------|-----------|-----|--------------------|---------------------|----------------------|
|-------|-------|-----------------|--|--|------------|---------------|--|--------------|-------|----------|------|-------|-----------|-----|--------------------|---------------------|----------------------|