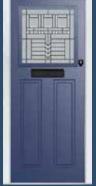

Classically Curved

The Winslow features an eye-catching half-moon panel that can either be solid or glazed for the desired effect.

#### **13 Decorative Glass Options**

Abstract

Kensington

Prairie

Classic

Mayfair

Reflections

Dorchester

Murano

Sunburst

Impressions

Numbers additional designs available

Victorian Border

Zinc Star

Winslow Colour - Duck Egg Blue Glass - Reflections