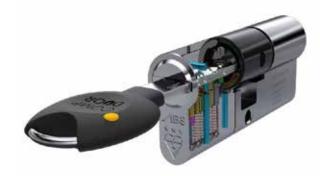

### **Active Snap Protection**

When attacked, a hidden pin within the hardened Molybdenum cam fires into action to create a barrier that would-be intruders can't get past.

### **Multi-Layered Protection**

ABS cylinders feature advanced technology to combat against snapping, picking, drilling and bumping.

### Tried & Tested

ABS 3 star rated cylinders are approved by the Police Security Association, passing with the Sold Secure Diamond grade recognised as the highest security standard UK locks can conform to.