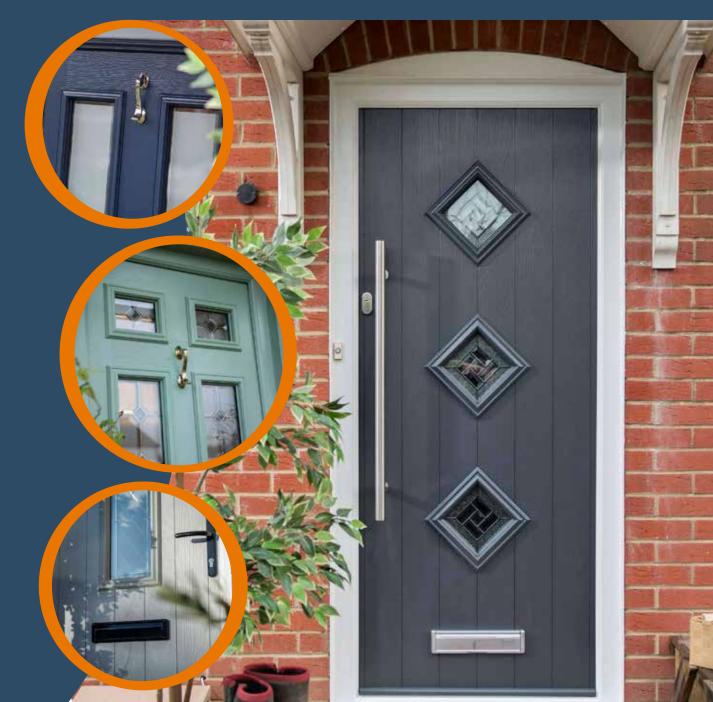

### HARDWARE

CompDoor's standard range of high-quality handles, escutcheons and letterplates are taken from Fab & Fix's Balmoral and Architectural ranges, perfectly crafted to be functional, safe and look great.

The Heritage range has also been traditionally styled. The Balmoral range has a classic look, while the Architectural range is modern and contemporary by design. All handles have been designed to be ergonomic and sturdy and fully suited for the perfect finishing touch to your door.