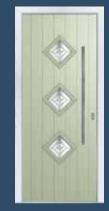

## **MIDDLETON 2**

ajestic Masterpiece

The Middleton door complements authentic Edwardian and Georgian architecture with the option to include glazing in the top panels.

Classic

Crystal Flowers

Kensington

Reflections

Dorchester

Greenwich

Mayfair

Victorian Border

Zinc Star

| White | Cream | Foiled<br>White | Pebble<br>Grey |  | Anthracite | Slate<br>Grey | French<br>Grey | Schwarzbraun | Black | Duck Egg | Blue | Green | Chartwell | Red | Foiled<br>Rosewood | Foiled<br>Irish Oak | Foiled<br>Golden Oak |
|-------|-------|-----------------|----------------|--|------------|---------------|----------------|--------------|-------|----------|------|-------|-----------|-----|--------------------|---------------------|----------------------|
|-------|-------|-----------------|----------------|--|------------|---------------|----------------|--------------|-------|----------|------|-------|-----------|-----|--------------------|---------------------|----------------------|