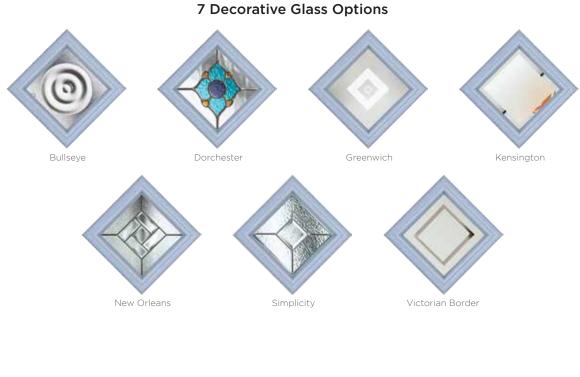

7 Decorative Glass Options

Aurora

Bullseye

Greenwich

Kensington

Sticks

Victorian Border

Available with Ultimate Glass Surround.

A quirky take on the cottage style of door, the diamond shaped glazing of the Cornwall creates a nautical look and can be personalised with one of seven tasteful glass designs.

Available with Ultimate Glass Surround.