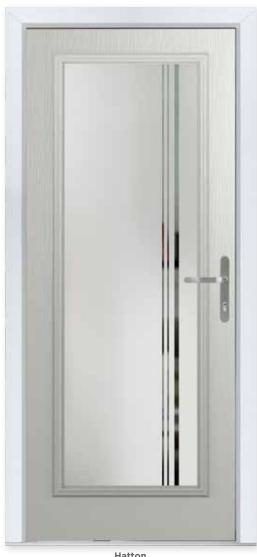

### HATTON

Perfect for dark or smaller hallways, the Hatton offers maximum opportunity to let in the light with its full panel glazing.

#### **3** Decorative Glass Options

Hatton Colour - Agate Grey Glass - Vale This door is available with or without grooves

| White | Cream | Foiled<br>White | Pebble<br>Grey |  | Anthracite | Slate<br>Grey | French<br>Grey | Schwarzbraun | Black | Duck Egg | Blue | Green | Chartwell | Red | Foiled<br>Rosewood | Foiled<br>Irish Oak | Foiled<br>Golden Oak |
|-------|-------|-----------------|----------------|--|------------|---------------|----------------|--------------|-------|----------|------|-------|-----------|-----|--------------------|---------------------|----------------------|
|-------|-------|-----------------|----------------|--|------------|---------------|----------------|--------------|-------|----------|------|-------|-----------|-----|--------------------|---------------------|----------------------|