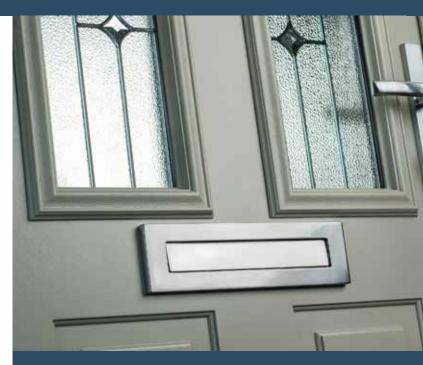

### WALCOT

Walcot Colour - Green Glass - Reflections

Beautifully Bright

The Walcot door offers a large and bright glazing panel, similar to the Hatton but giving space to include accessories such as a letterbox.

**10 Decorative Glass Options** 

#### Available with SleekSkin.