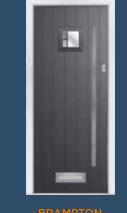

### BRAMPTON

Cottage Character

The classic cottage style of the Brampton door is available in a traditional solid option as the Norfolk door or add square glazing to achieve the visual effect you desire.

7 Decorative Glass Options

Aurora

Bullseye

Greenwich

Kensington

Sticks

Victorian Border

Available with Ultimate Glass Surround.