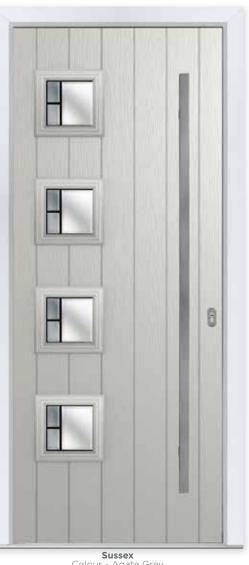

#### **6** Decorative Glass Options

Bullseye

Greenwich

Available with Ultimate Glass Surround.

Slate Grey Black

Completely Resirable

The head-turning visual impact of the Sussex leaves an impression that is built to last.

7 Decorative Glass Options

Bullseye

Masterline

Sticks

Victorian Border

Available with Ultimate Glass Surround.

Colour - Agate Grey Glass - Aurora This door is available with or without grooves

| White | Cream | Foiled<br>White | Pebble<br>Grey |  | Anthracite | Slate<br>Grey |  | Schwarzbraun | Black | Duck Egg | Blue | Green | Chartwell | Red | Foiled<br>Rosewood | Foiled<br>Irish Oak | Foiled<br>Golden Oak |
|-------|-------|-----------------|----------------|--|------------|---------------|--|--------------|-------|----------|------|-------|-----------|-----|--------------------|---------------------|----------------------|
|-------|-------|-----------------|----------------|--|------------|---------------|--|--------------|-------|----------|------|-------|-----------|-----|--------------------|---------------------|----------------------|