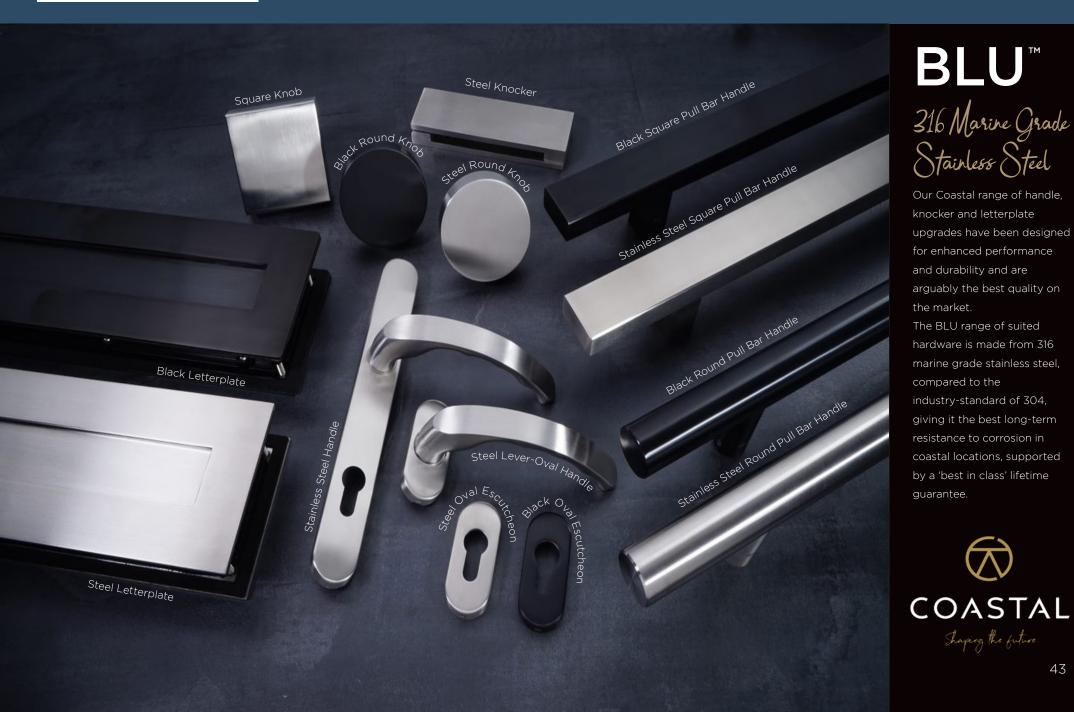

ilkiest of touch finishes homeowners will love the luxurious feel of this door.

> Available on certain door styles: Whitmore, Middleton, Aston, Buxton, Axwell, Walcot, and Harlington.

SleekSkin with Ultimate Glass Surround are also available in Whitmore and Aston.



### HARDWARE





CompDoor's standard range of high-quality handles, escutcheons and letterplates are taken from Fab & Fix's Balmoral and Architectural ranges, perfectly crafted to be functional, safe and look great.



The Heritage range has also been traditionally styled. The Balmoral range has a classic look, while the Architectural range is modern and contemporary by design. All handles have been designed to be ergonomic and sturdy and fully suited for the perfect finishing touch to your door.





### PREMIUM HARDWARE



# NEXT GENERATION LOCKING







A next-generation multi-point door lock from Avantis, that sets the new standard for domestic door security.

Developed with high quality, modern materials, Autofire delivers superior performance, enhanced security, complete compression and Smart security technology built in.





Works seamlessly with Kubu Smart Security technology.



Independant latches fire automatically when the door is closed, so there's no need to lift the handle before locking.



Self-lubricating polymer on the latch face and in the keeps reduces operating forces, making it easier to use & longer lasting.



Industry leading compression adjustment means you not only keep the bad guys out but keep the elements out too.



Convenient in-built hold back latch, means you can close th