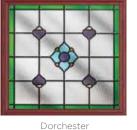

Modena

Diamond Cut

Murano

Dorchester

Elegance

Greenwich

Reflections

Horizon

Dorchester

Greenwich

Mayfair

Victorian Border

Zinc Star

| White | Cream | Foiled<br>White | Pebble<br>Grey |  | Anthracite | Slate<br>Grey | French<br>Grey | Schwarzbraun | Black | Duck Egg | Blue | Green | Chartwell | Red | Foiled<br>Rosewood | Foiled<br>Irish Oak | Foiled<br>Golden Oak |
|-------|-------|-----------------|----------------|--|------------|---------------|----------------|--------------|-------|----------|------|-------|-----------|-----|--------------------|---------------------|----------------------|
|-------|-------|-----------------|----------------|--|------------|---------------|----------------|--------------|-------|----------|------|-------|-----------|-----|--------------------|---------------------|----------------------|

### MIDDLETON 4

Middleton Colour - Black Glass - Dorchester

Classical Elegance

Following in the Middleton theme, this door gives the option of letting in more light with the inclusion of 4 glazing panels.