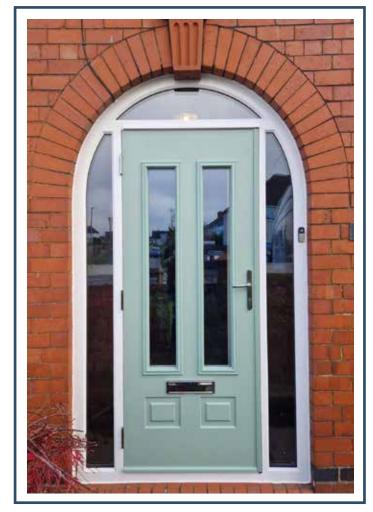

### COMPLIMENTARY FRAMES

Arched Frames

Complete the beauty of an arched frame with a composite door insert for a classic focal point to the front of your home. Our arched frames are perfect for original brickwork arches. Available in any of our composite door styles.