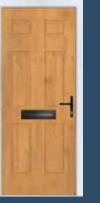

### BRAMPTON

Cottage Character

The classic cottage style of the Brampton door is available in a traditional solid option as the Norfolk door or add square glazing to achieve the visual effect you desire.

7 Decorative Glass Options

Aurora

Bullseye

Greenwich

Kensington

Sticks

Victorian Border

Available with Ultimate Glass Surround.