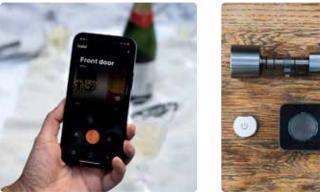

## Be Sure You're Secure, with our Fully Alarmed Doors.

Every Comp Door comes fitted with Kubu Smart Security sensors as standard, providing you with ultimate peace-of-mind.

Kubu Smart Security

Smart Technology As Standard

Kubu is an **Intelligent Alerting System** that monitors the security status of your door in real time - sending a notification to your Smart device if there is anything to worry about.

By seamlessly integrating with the locking hardware in your Comp Door, the Kubu sensor can tell if your door has been: **opened**, **closed**, **deadlocked**, **or even if it is under attack**.

Unlike most other systems, Kubu can alert you to threats before an intruder can breach your home, giving you an early warning and helping to **keep your home & family safe**.

Kubu integrates easily with other smart-home devices like speakers, heating, and lighting - making your entire home **smarter and more secure**.

If that's not enough, Kubu also **ensures peace of mind** by notifying you if you've forgotten to lock your door when you leave, can send scheduled alerts - like at bedtime - about your door's status, and even allows you to share updates with loved ones.

Every Comp door from GFD Homes comes 'Smart ready' and fitted with Kubu technology.