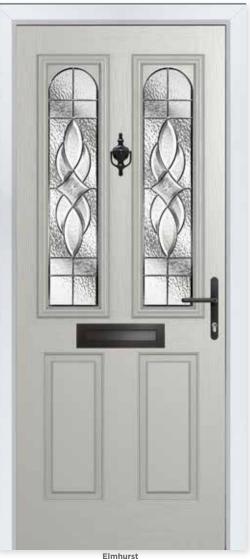

### **ELMHURST**

An Elegant Twist

Similar to the Whitmore but with an elegant twist, the Elmhurst offers a softer look with curved arch glazing.

#### **5** Decorative Glass Options

Simplicity

Colour - Agate Grey Glass - Elegance