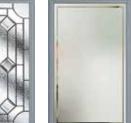

### WHITMORE

Whitmore Glazed Colour - Black Glass - Matrix

Available with Ultimate Glass Surround & SleekSkin.

New Orleans Prairie

6 Build your own door at www.gfdhomes.co.uk

| White | Cream | Foiled<br>White |  |  | Anthracite | Slate<br>Grey |  | Schwarzbraun | Black | Duck Egg | Blue | Green | Chartwell | Red | Foiled<br>Rosewood | Foiled<br>Irish Oak | Foiled<br>Golden Oak |
|-------|-------|-----------------|--|--|------------|---------------|--|--------------|-------|----------|------|-------|-----------|-----|--------------------|---------------------|----------------------|
|-------|-------|-----------------|--|--|------------|---------------|--|--------------|-------|----------|------|-------|-----------|-----|--------------------|---------------------|----------------------|