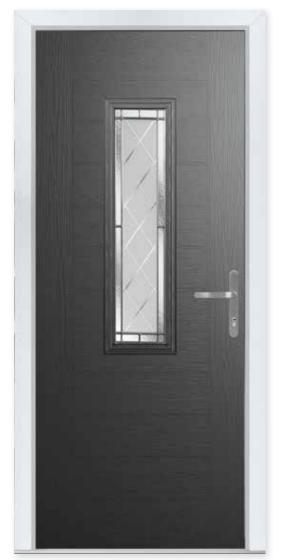

ASTON

Stylishly Sleek

This confident and simple door makes a stylish addition to any home. Available solid or glazed with ten glass options, the Aston is a door you can count on.

**10 Decorative Glass Options** 

Available with Ultimate Glass Surround & SleekSkin.

**Aston** Colour - Anthracite Grey Glass - Victorian Border

| White | Cream |  | Pebble<br>Grey |  | Anthracite | Slate<br>Grey |  | Schwarzbraun | Black | Duck Egg | Blue | Green | Chartwell | Red | Foiled<br>Rosewood | Foiled<br>Irish Oak | Foiled<br>Golden Oak |
|-------|-------|--|----------------|--|------------|---------------|--|--------------|-------|----------|------|-------|-----------|-----|--------------------|---------------------|----------------------|
|-------|-------|--|----------------|--|------------|---------------|--|--------------|-------|----------|------|-------|-----------|-----|--------------------|---------------------|----------------------|